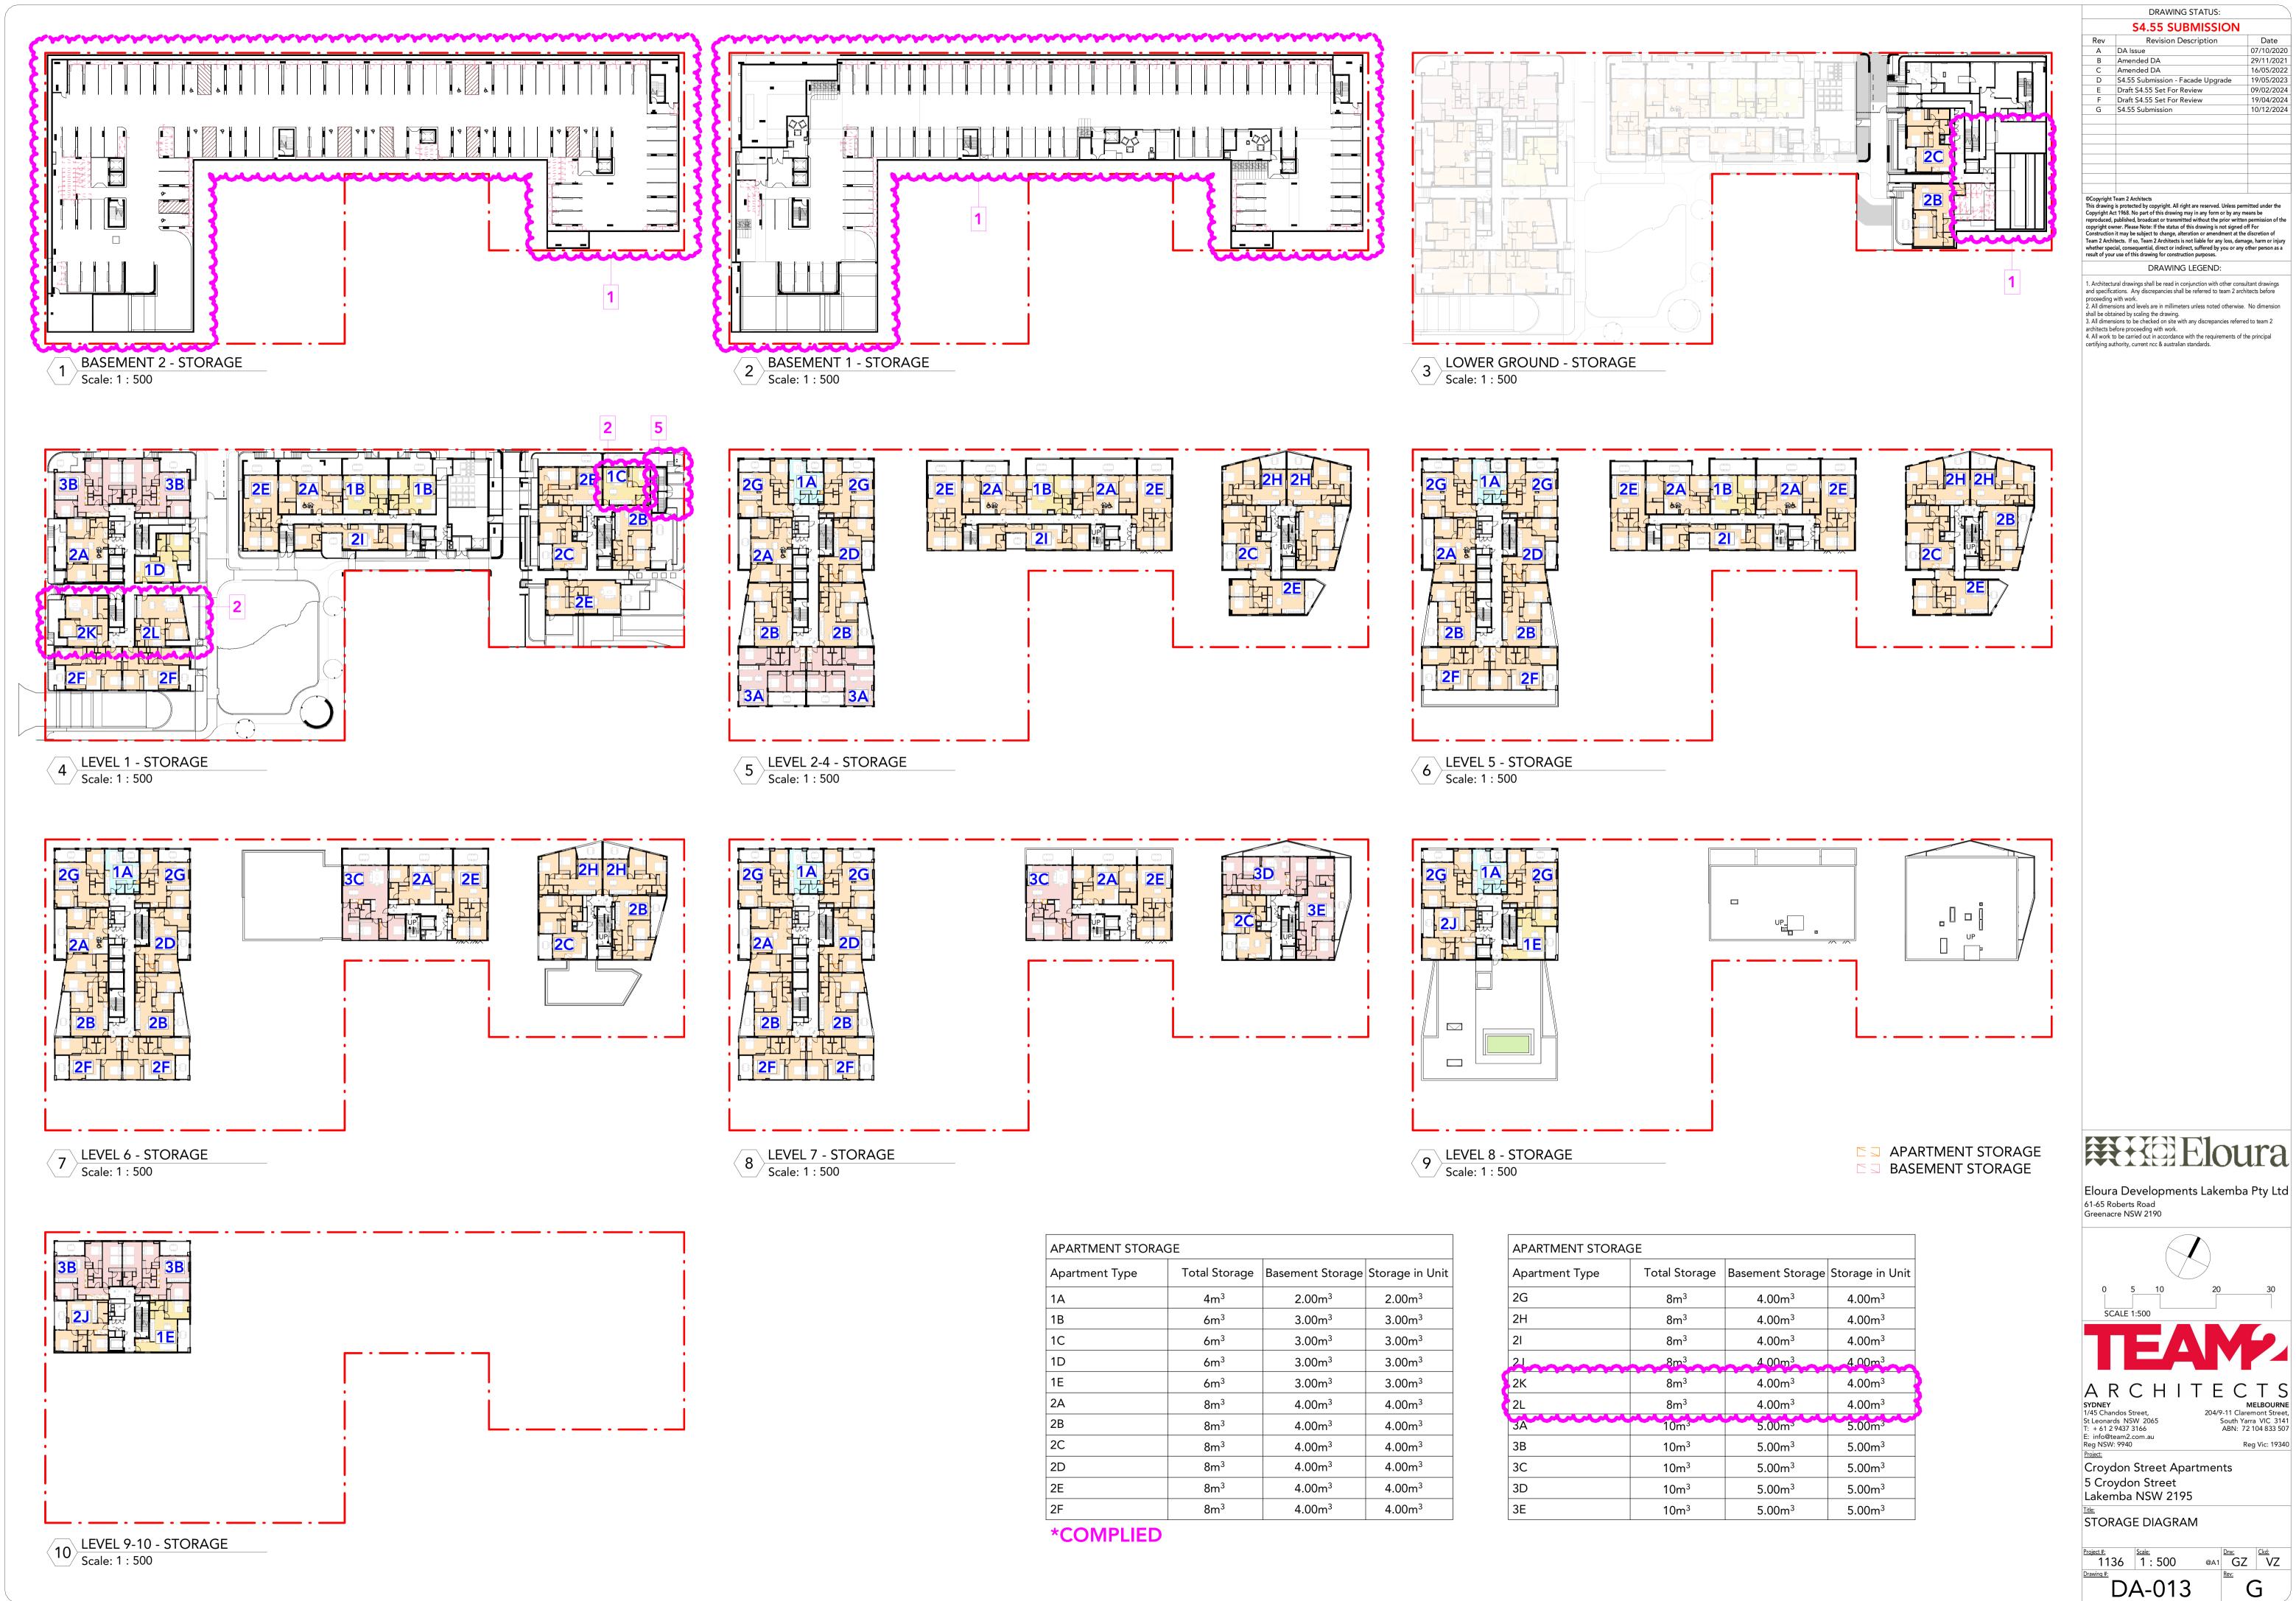

### CARPARK SCHEDULE

|                                              | QUANTITY |
|----------------------------------------------|----------|
| BASEMENT 2<br>ACCESSIBLE RESIDENTIAL PARKING | 15       |
| NORMAL RESIDENTIAL PARKING                   | 72       |
| VISITOR PARKING                              | 0        |
| TOTAL                                        | 87       |
| BASEMENT 1 ACCESSIBLE RESIDENTIAL PARKING    | 0        |
| NORMAL RESIDENTIAL PARKING                   | 46       |
| VISITOR PARKING                              | 29       |
| TOTAL                                        | 75       |
| GRAND TOTAL                                  | 162      |
| }                                            |          |

RESIDENTIAL PARKING REQUIRED Type
1 Bed
2 Bed
3 Bed
TOTAL
Provided Total 10.8 99 22.4 Qty 18 110 16 Rate 0.6 0.9 1.4 COMPLIED ACCESSIBLE PARKING (INCL ABOVE) Total 14.4 COMPLIED Total 28.8 Rate 0.2 TOTAL Provided

## CARPARK SCHEDULE

|                                              | QUANTITY |
|----------------------------------------------|----------|
| BASEMENT 2<br>ACCESSIBLE RESIDENTIAL PARKING | 15       |
| NORMAL RESIDENTIAL PARKING                   | 72       |
| VISITOR PARKING                              | 0        |
| TOTAL                                        | 87       |
| BASEMENT 1<br>ACCESSIBLE RESIDENTIAL PARKING | 0        |
| NORMAL RESIDENTIAL PARKING                   | 46       |
| VISITOR PARKING                              | 29       |
| TOTAL                                        | 75       |
| GRAND TOTAL                                  | 162      |

RESIDENTIAL PARKING REQUIRED Total 10.8 99 22.4 Type
1 Bed
2 Bed
3 Bed
TOTAL Rate 0.6 110 16 1.4 COMPLIED ACCESSIBLE PARKING (INCL ABOVE) Total 14.4 COMPLIED VISITOR PARKING Total 28.8 0.2 TOTAL Provided