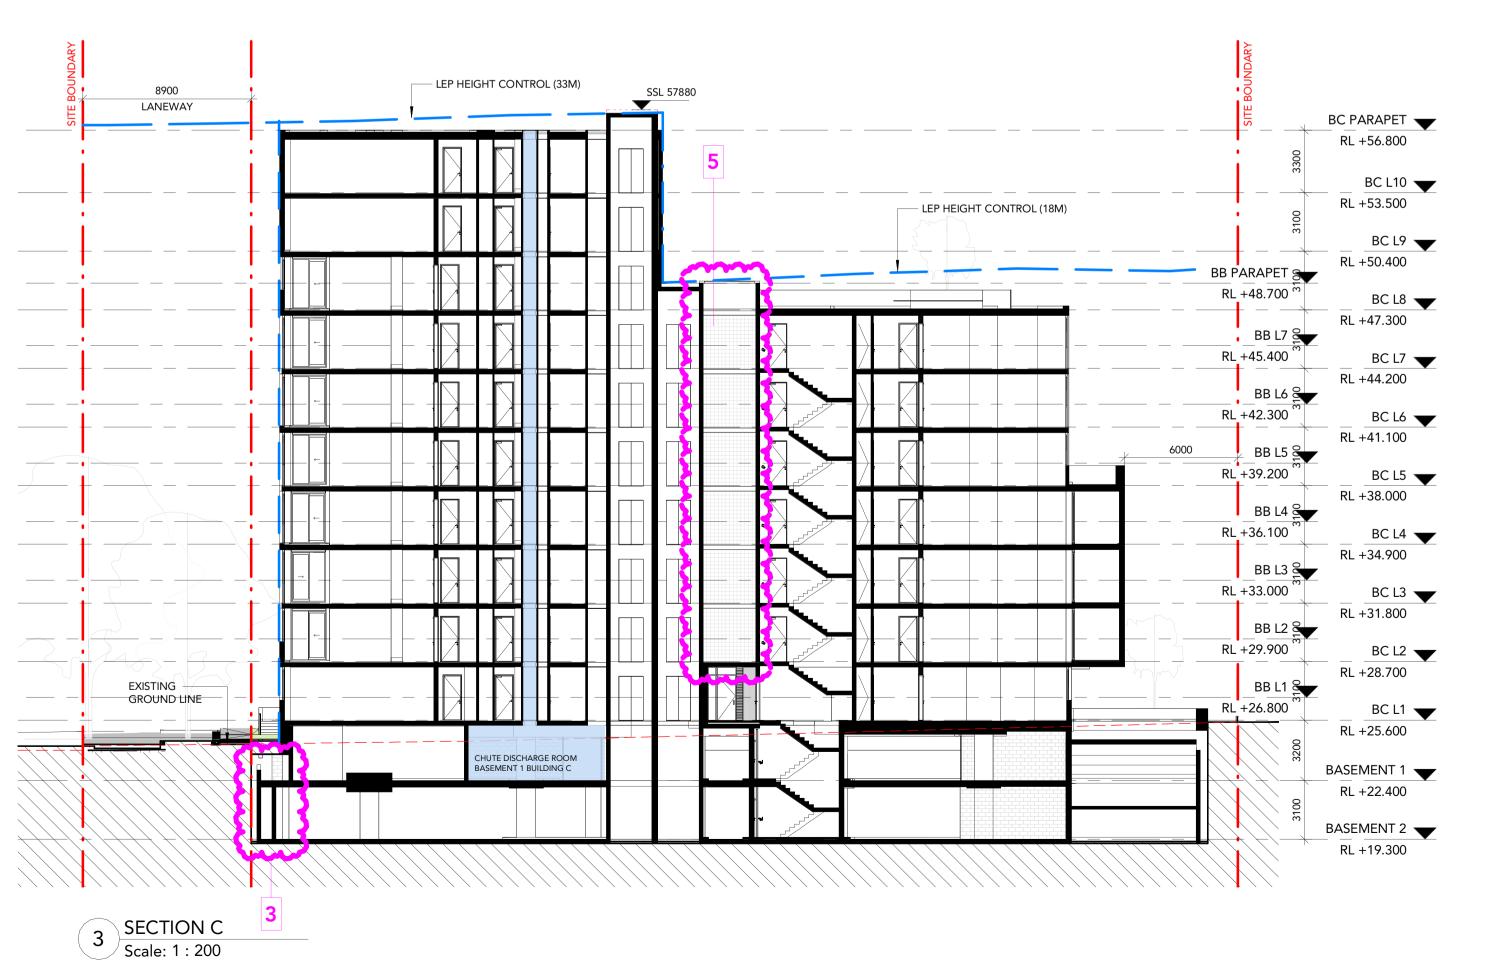

Croydon Street Apartments

5 Croydon Street Lakemba NSW 2195

Title: SECTIONS

Project #: Scale: 1: 200 @A1 GZ Ckd: VZ DA-301

DRAWING STATUS: **S4.55 SUBMISSION** Revision Description 07/10/2020 29/11/2021 Amended DA 16/05/2022 Amended DA D Draft S4.55 Set For Review 09/02/2024 E Dratt \$4.55 55 F S4.55 Submission Draft S4.55 Set For Review 19/04/2024 10/12/2024