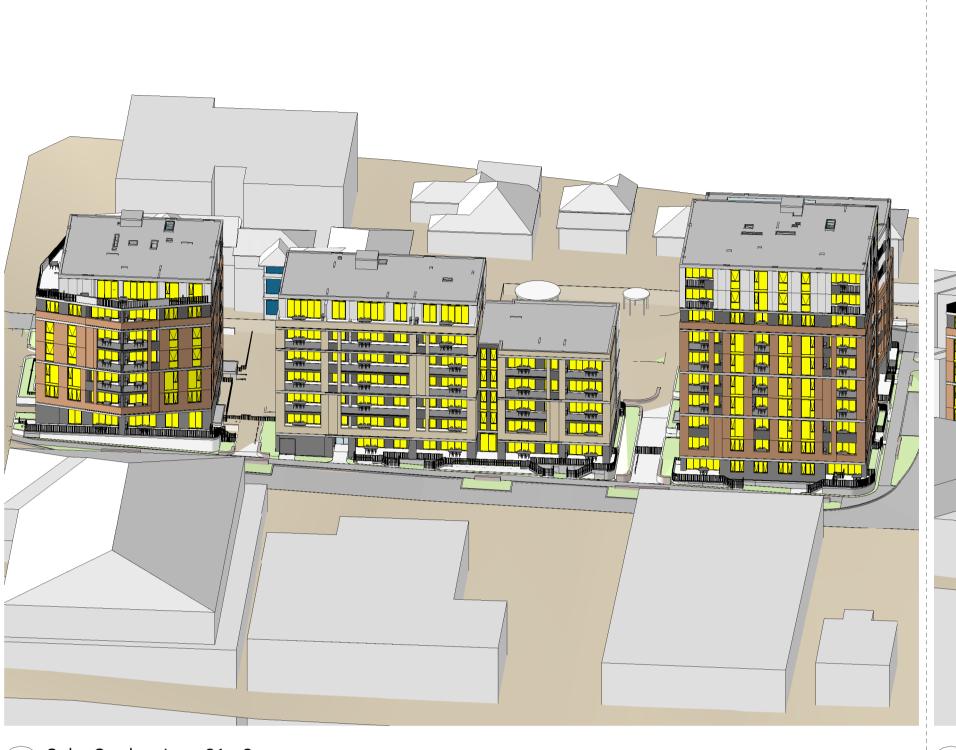

Project:

MELBOURNE
204/9-11 Claremont Street,
South Yarra VIC 3141
ABN: 72 104 833 507
Reg Vic: 19340

Croydon Street Apartments 5 Croydon Street Lakemba NSW 2195

SOLAR ACCESS DIAGRAMS - AXO

Solar Study - June 21 - 2pm

N.T.S

3 Solar Study - June 21 - 4pm

B Amended DA
C Amended DA
D S4.55 Submission 29/11/2021 16/05/2022 10/12/2024

**DRAWING STATUS: S4.55 SUBMISSION** Revision Description

07/10/2020

©Copyright Team 2 Architects