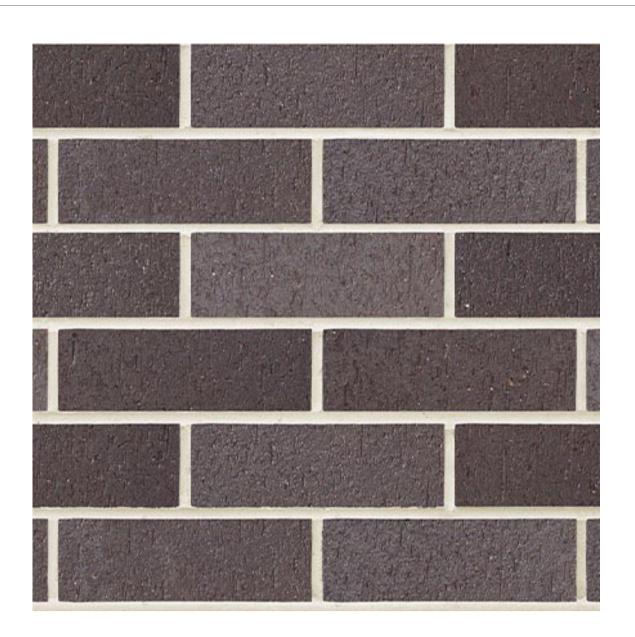

4. All work to be carried out in accordance with the requirements of the principal certifying authority, current ncc & australian standards.

LIGHT BRICK

MID-TONE BRICK

(BW3) DARK BRICK

FC1 PAINTED FC CLADDING - LIGHT

Reg Vic: 19340

Project:

Croydon Street Apartments 5 Croydon Street

Lakemba NSW 2195 Title: SECTIONS

Project #: Scale: 1: 200 @A1 GZ Ckd: VZ DA-302

Austral Brick - Light

Window Frame/Metal Balustrade

GL1 Clear Glass

BW2 Austral Brick - Mid-tone

Painted FC Panel - Light

GL2 Frosted Glass

BW3 Austral Brick - Dark

Painted FC Panel - Dark

GL3 Dark Translucent Glass

|                  | DRAWING STATUS:                   |           |  |  |
|------------------|-----------------------------------|-----------|--|--|
| S4.55 SUBMISSION |                                   |           |  |  |
| Rev              | Revision Description              | Date      |  |  |
| Α                | DA Issue                          | 07/10/202 |  |  |
| В                | Amended DA                        | 29/11/202 |  |  |
| С                | Amended DA                        | 16/05/202 |  |  |
| D                | S4.55 Submission - Facade Upgrade | 19/05/202 |  |  |
| Е                | S4.55 Submission                  | 10/12/202 |  |  |
|                  |                                   |           |  |  |
|                  |                                   |           |  |  |
|                  |                                   |           |  |  |
|                  |                                   |           |  |  |
|                  |                                   |           |  |  |
|                  |                                   |           |  |  |
|                  |                                   |           |  |  |
|                  |                                   |           |  |  |
|                  |                                   |           |  |  |
|                  |                                   |           |  |  |
| @Convright       | Toom 2 Architects                 |           |  |  |

4. All work to be carried out in accordance with the requirements of the principal certifying authority, current ncc & australian standards.

(BW2) MID-TONE BRICK

(BW3) DARK BRICK

FC1 PAINTED FC CLADDING - LIGHT FC2 PAINTED FC CLADDING - DARK

(GL1) CLEAR GLASS

(GL2) FROSTED GLASS

(GL3) DARK TRANSLUCENT GLASS

Eloura Developments Lakemba Pty Ltd 61-65 Roberts Road Greenacre NSW 2190

A R C H I T E C T S

SYDNEY

1/45 Chandos Street,
St Leonards NSW 2065
T: + 61 2 9437 3166
E: info@team2.com.au
Reg NSW: 9940