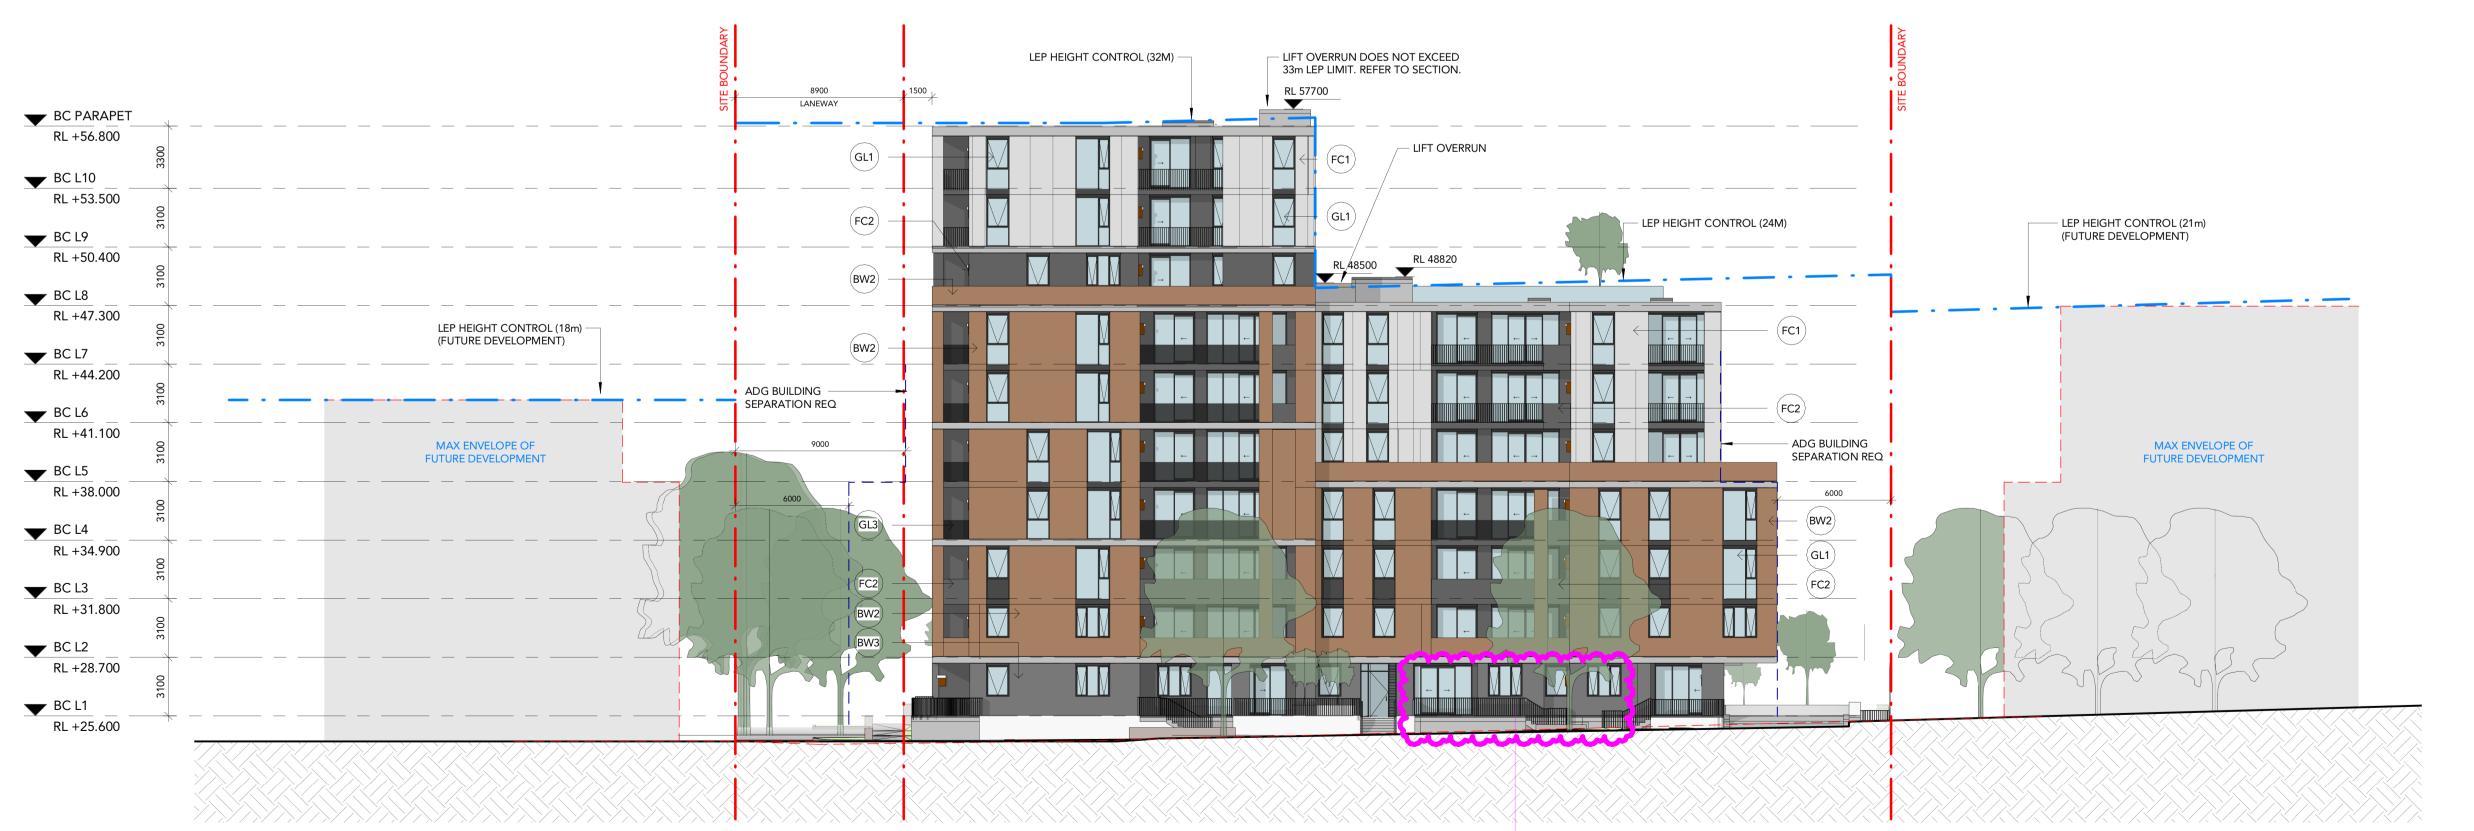

### **DRAWING STATUS: S4.55 SUBMISSION** S4.55 Submission - Facade Upgrade Amended S4.55 Draft S4.55 Set For Review Draft S4.55 Set For Review

©Copyright Team 2 Architects
This drawing is protected by copyright. All right are reserved. Unless permitted under the Copyright Act 1968. No part of this drawing may in any form or by any means be reproduced, published, broadcast or transmitted without the prior written permission of the copyright owner. Please Note: If the status of this drawing is not signed off For Construction it may be subject to change, alteration or amendment at the discretion of Team 2 Architects. If so, Team 2 Architects is not liable for any loss, damage, harm or injury whether special, consequential, direct or indirect, suffered by you or any other person as a result of your use of this drawing for construction purposes.

DRAWING LEGEND:

1. Architectural drawings shall be read in conjunction with other consultant drawings and specifications. Any discrepancies shall be referred to team 2 architects before proceeding with work.

2. All dimensions and levels are in millimeters unless noted otherwise. No dimension shall be obtained by scaling the drawing.

3. All dimensions to be checked on site with any discrepancies referred to team 2 architects before proceeding with work. architects before proceeding with work.

4. All work to be carried out in accordance with the requirements of the principal certifying authority, current ncc & australian standards.

**Eloura** 

Eloura Developments Lakemba Pty Ltd 61-65 Roberts Road Greenacre NSW 2190