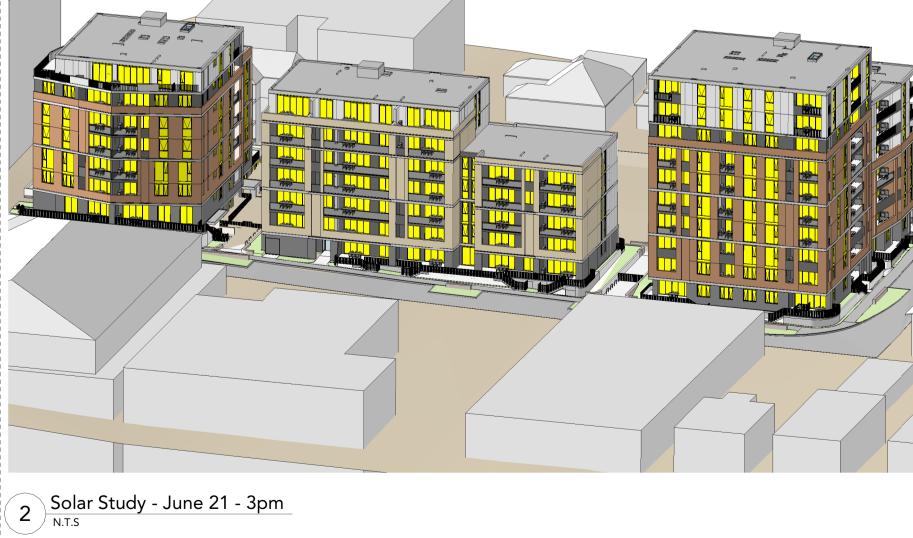

Project:

MELBOURNE
204/9-11 Claremont Street,
South Yarra VIC 3141
ABN: 72 104 833 507
Reg Vic: 19340

Croydon Street Apartments 5 Croydon Street Lakemba NSW 2195

SOLAR ACCESS DIAGRAMS - AXO

Solar Study - June 21 - 2pm

N.T.S

3 Solar Study - June 21 - 4pm

B Amended DA
C Amended DA
D S4.55 Submission 29/11/2021 16/05/2022 10/12/2024

**DRAWING STATUS: S4.55 SUBMISSION** Revision Description

07/10/2020

©Copyright Team 2 Architects