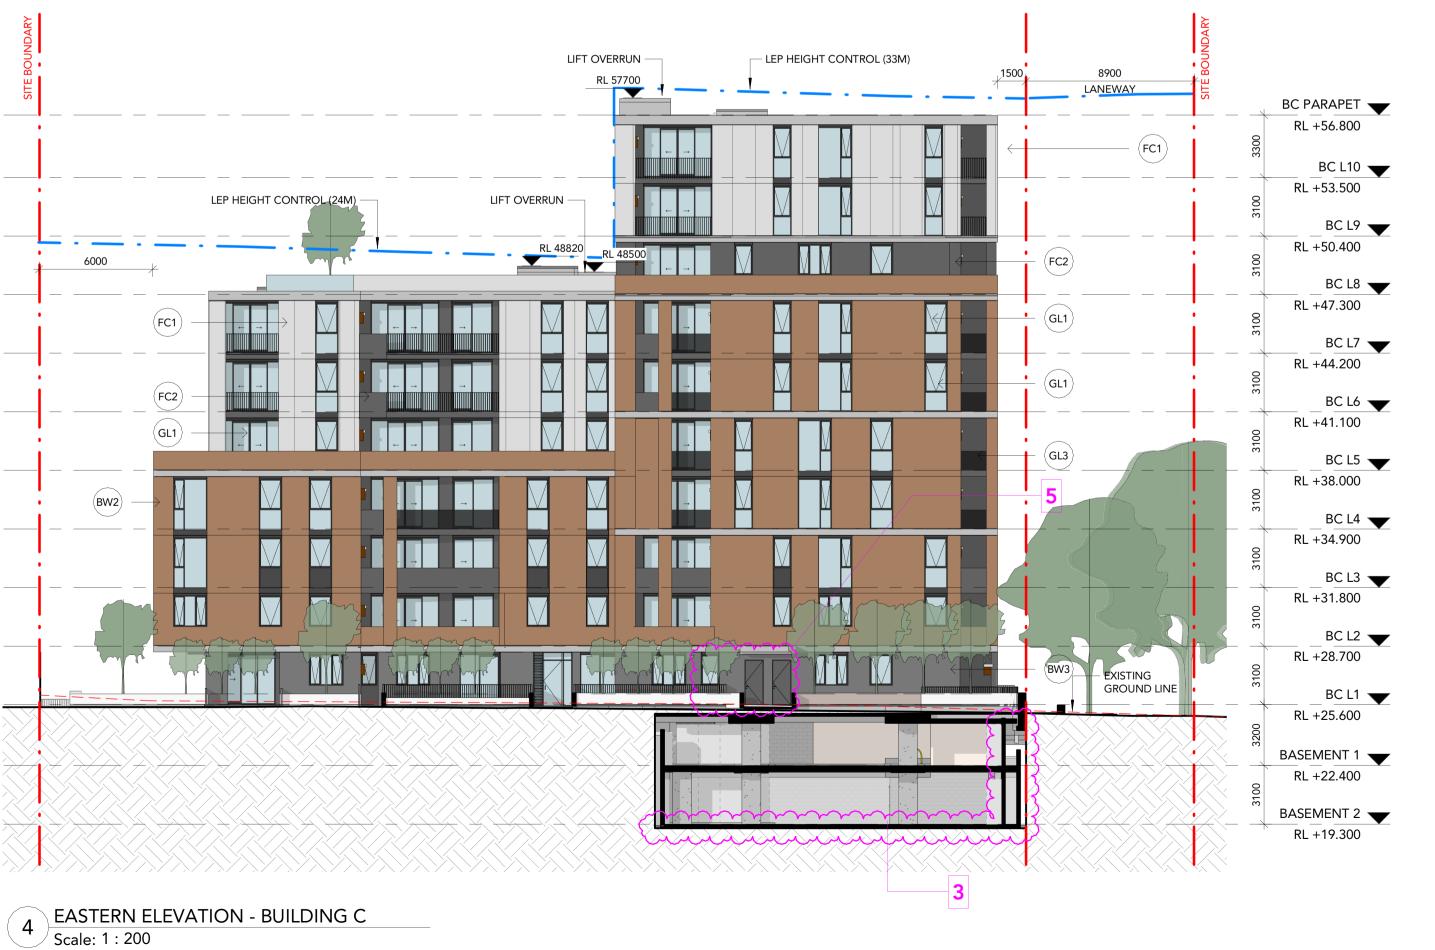

4. All work to be carried out in accordance with the requirements of the principal certifying authority, current ncc & australian standards.

LIGHT BRICK

MID-TONE BRICK

(BW3) DARK BRICK

FC1 PAINTED FC CLADDING - LIGHT

(GL1) CLEAR GLASS

FC2 PAINTED FC CLADDING - DARK

(GL2) FROSTED GLASS

(GL3) DARK TRANSLUCENT GLASS

**Eloura** 

Eloura Developments Lakemba Pty Ltd 61-65 Roberts Road Greenacre NSW 2190

0 1 2 3 4 5 SCALE 1:200