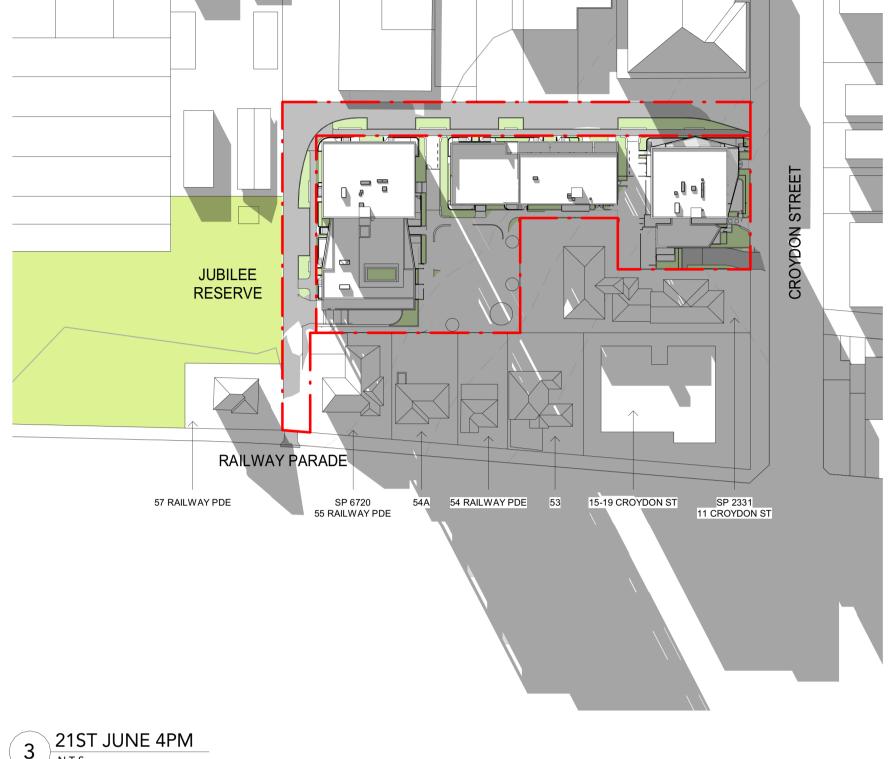

Reg Vic: 19340

Project:

Croydon Street Apartments 5 Croydon Street Lakemba NSW 2195

SHADOW DIAGRAMS - PLAN VIEW 

2 21ST JUNE 3PM N.T.S

3 21ST JUNE 4PM N.T.S

**Eloura** 

**DRAWING STATUS:** S4.55 SUBMISSION Revision Description