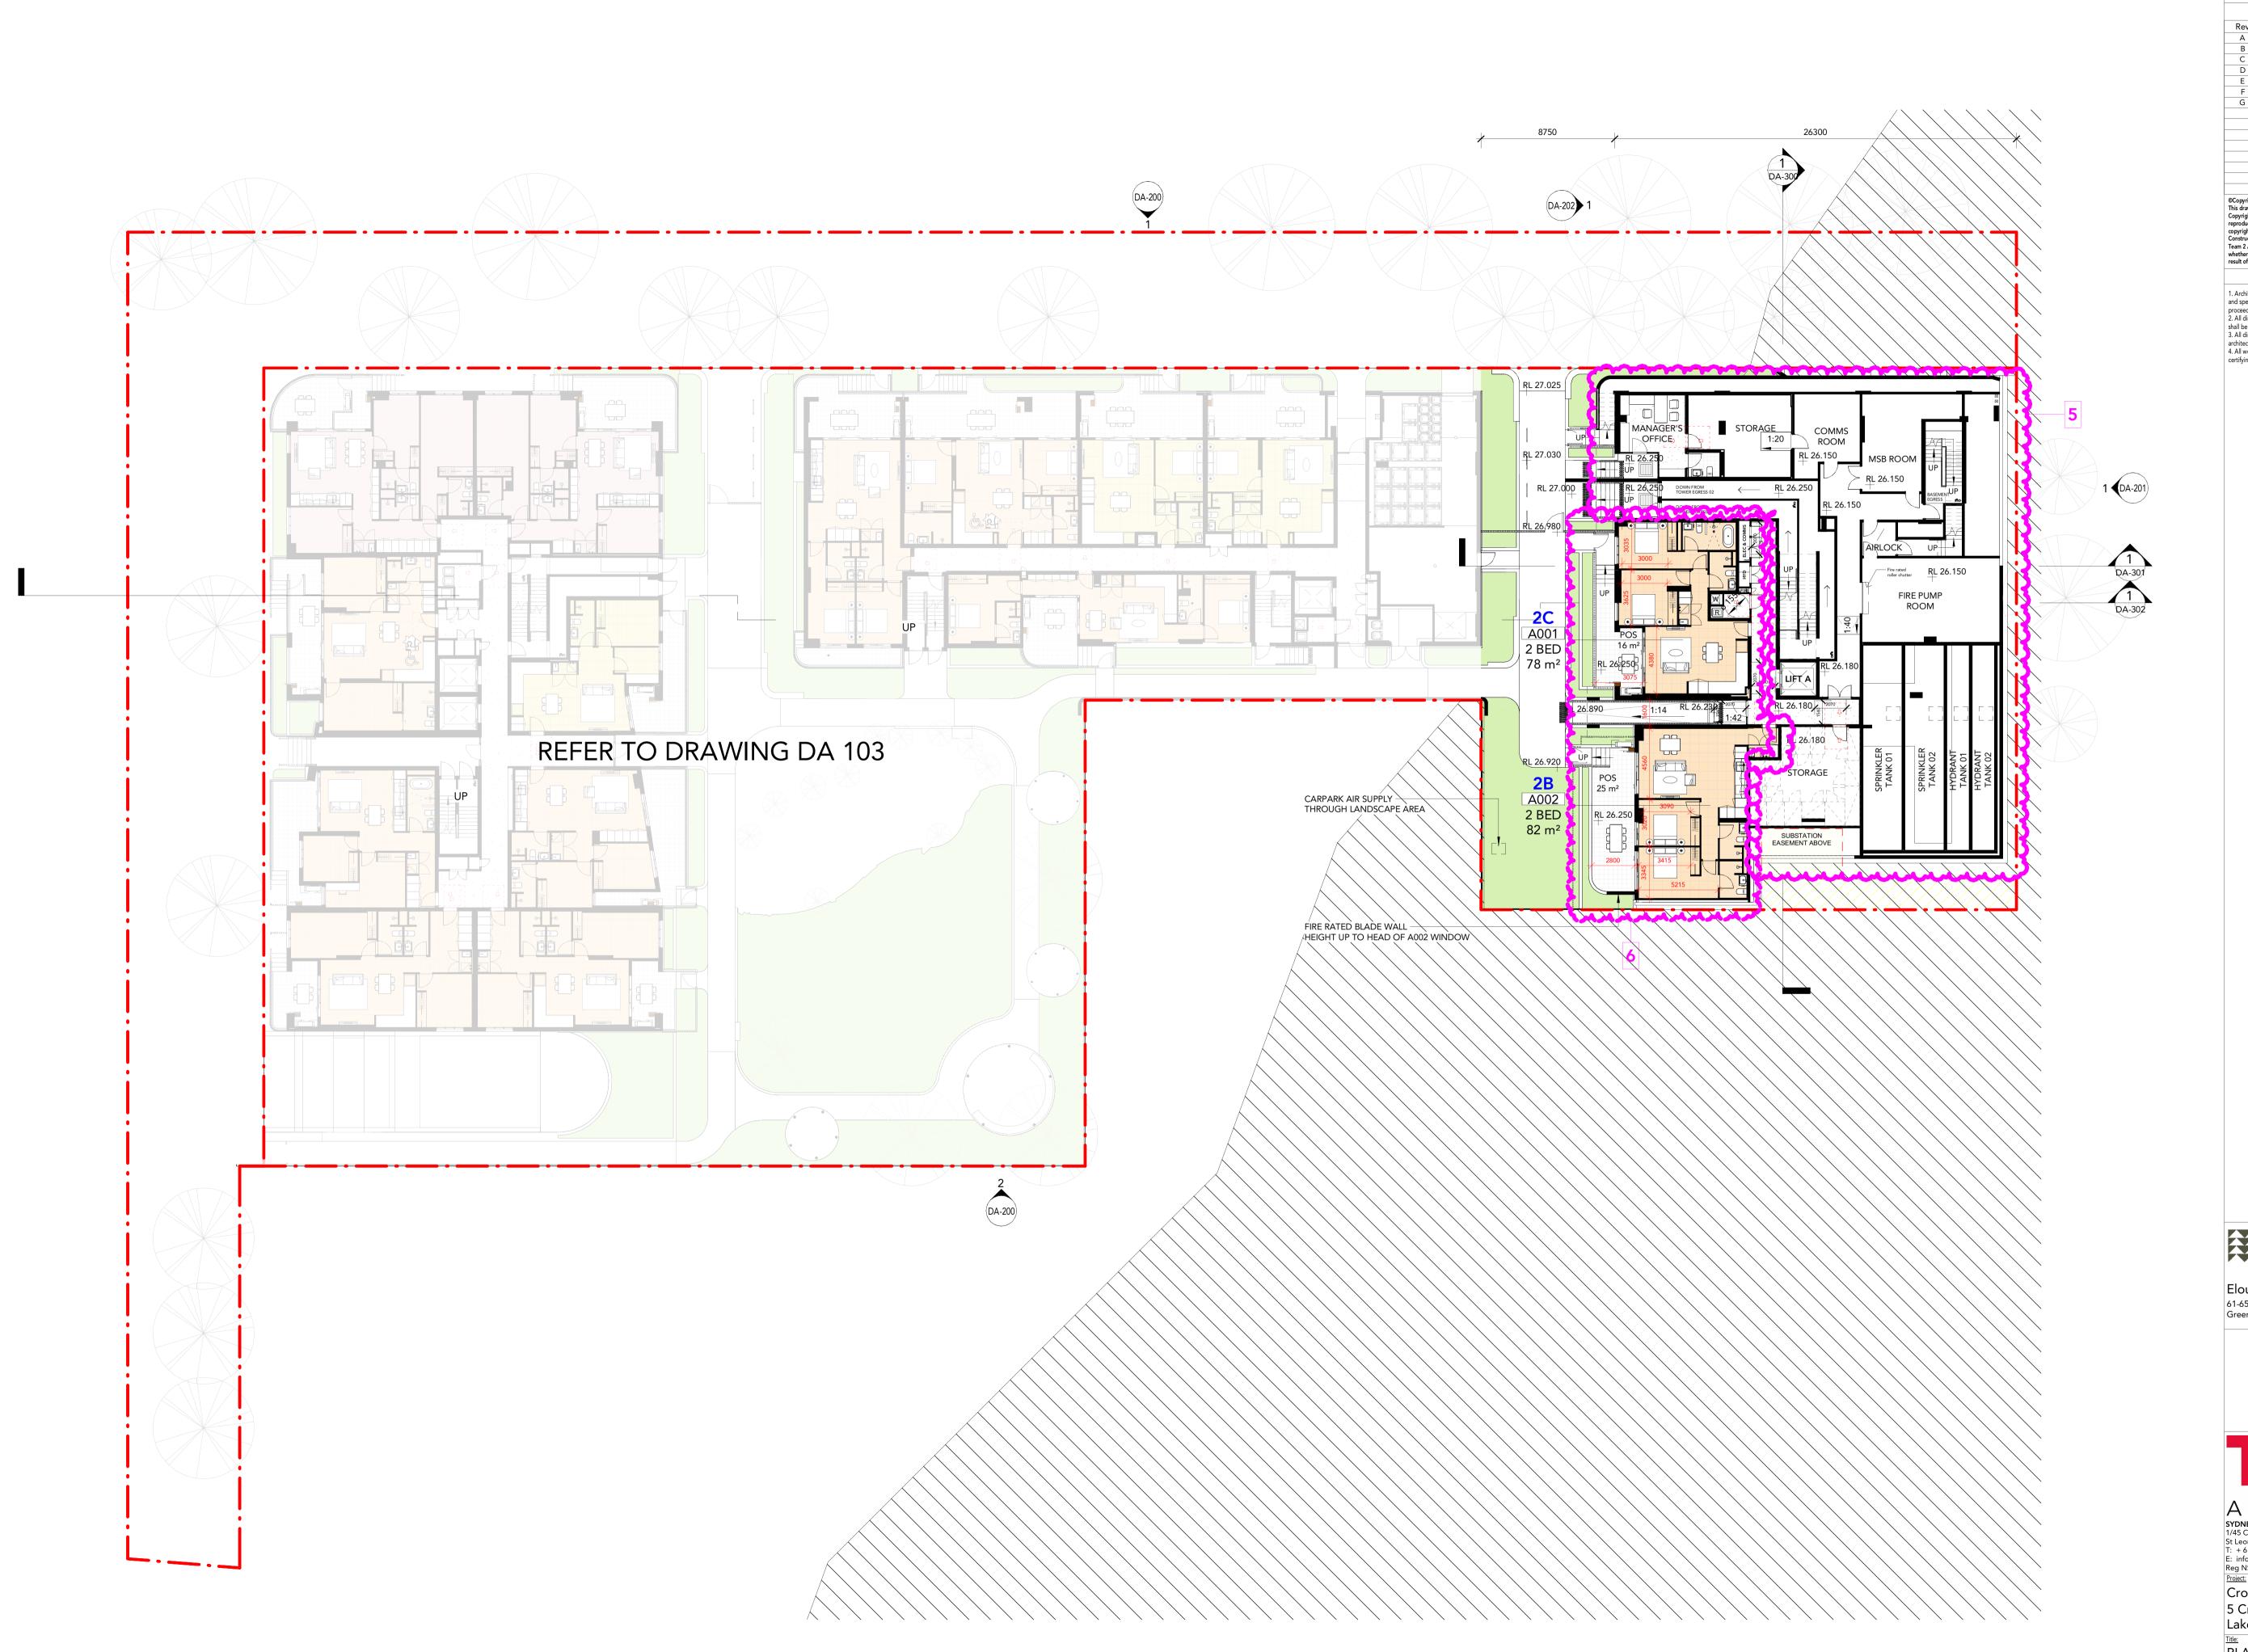

DRAWING LEGEND:

INDICATIVE GAS INSTANTANEOUS

**Eloura** 

Eloura Developments Lakemba Pty Ltd 61-65 Roberts Road Greenacre NSW 2190

A R C H I T E C T S

SYDNEY

1/45 Chandos Street,
St Leonards NSW 2065
T: + 61 2 9437 3166
E: info@team2.com.au
Reg NSW: 9940

Project:

MELBOURNE
204/9-11 Claremont Street,
South Yarra VIC 3141
ABN: 72 104 833 507
Reg Vic: 19340

Reg Vic: 19340

Croydon Street Apartments 5 Croydon Street Lakemba NSW 2195

PLAN - LOWER GROUND

Project #: 1136 | Scale: | VA | VZ | Drawing #: | Rev: