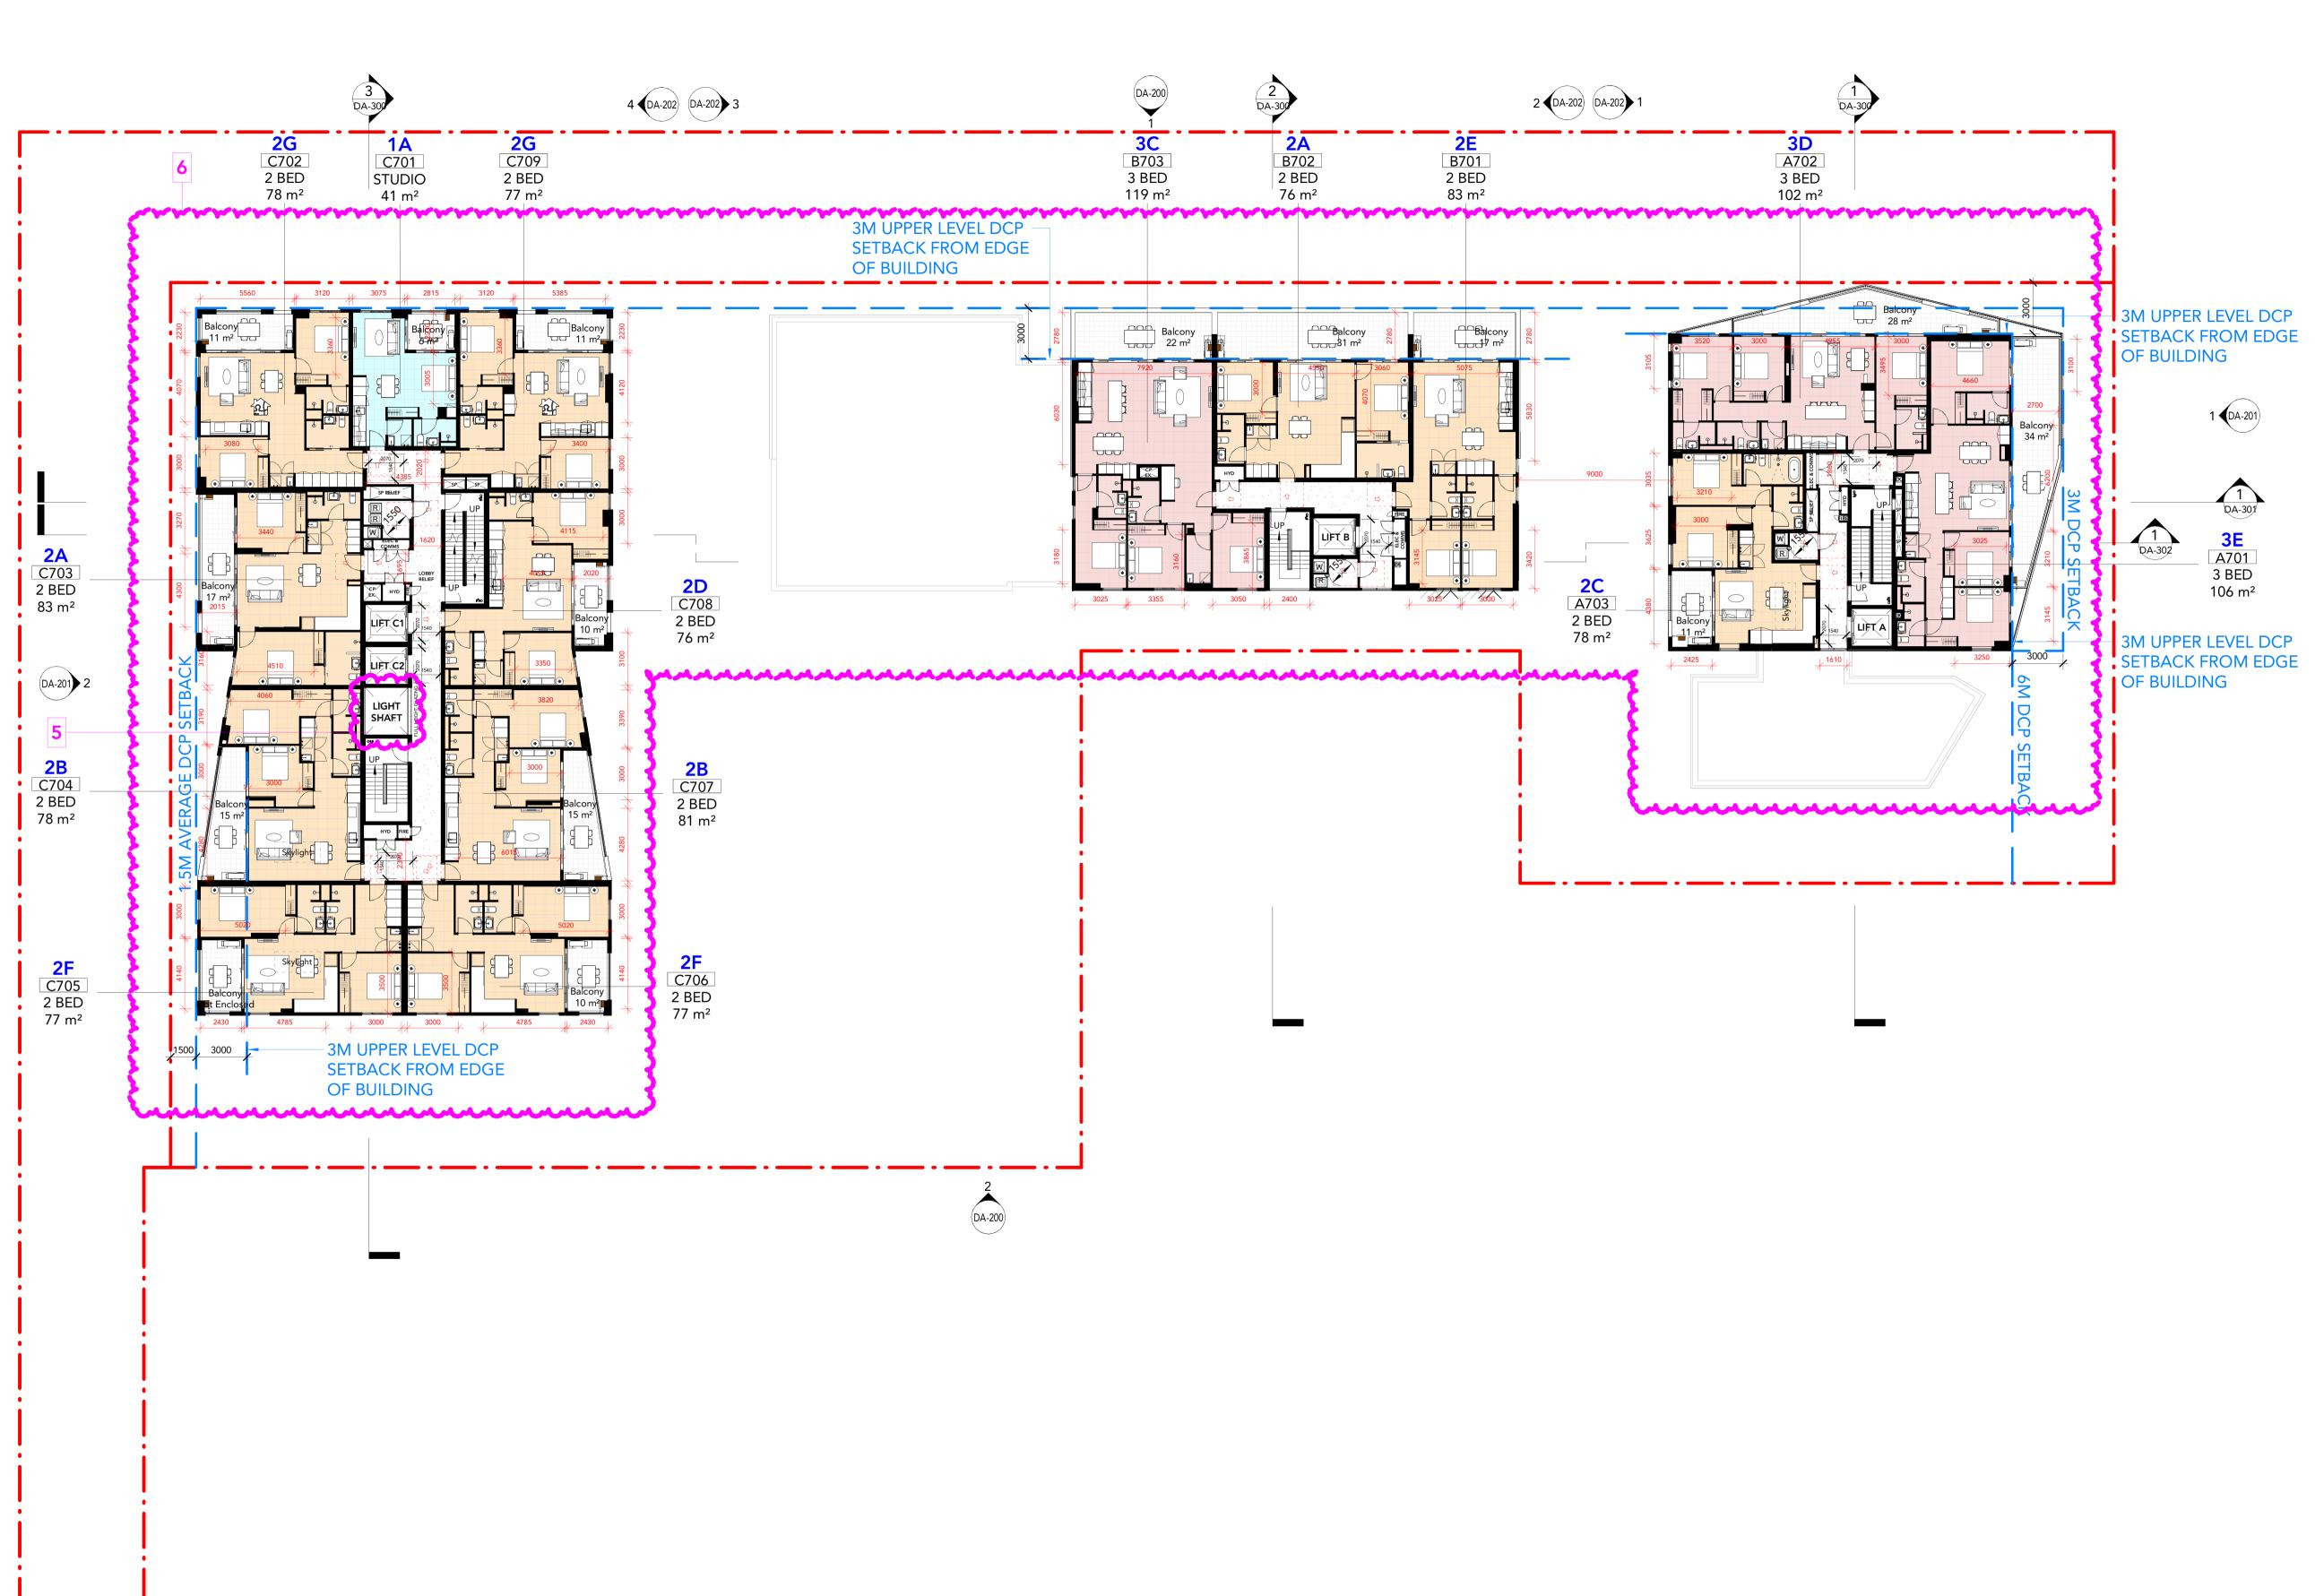

Reg NSW 2940

Reg Vis: 19340

Reg NSW: 9940 Croydon Street Apartments

5 Croydon Street Lakemba NSW 2195

PLAN - LEVEL 2-4 (TYPICAL) Project #: Scale: 1:200 

**DRAWING STATUS: S4.55 SUBMISSION** Revision Description 07/10/2020 B Amended DA 29/11/2021 16/05/2022 Amended DA D S4.55 Submission - Facade Upgrade 19/05/2023 E Amended S4.55
F Draft S4.55 Set For Review 11/09/2023 09/02/2024 G Draft S4.55 Set For Review H S4.55 Submission 19/04/2024 10/12/2024