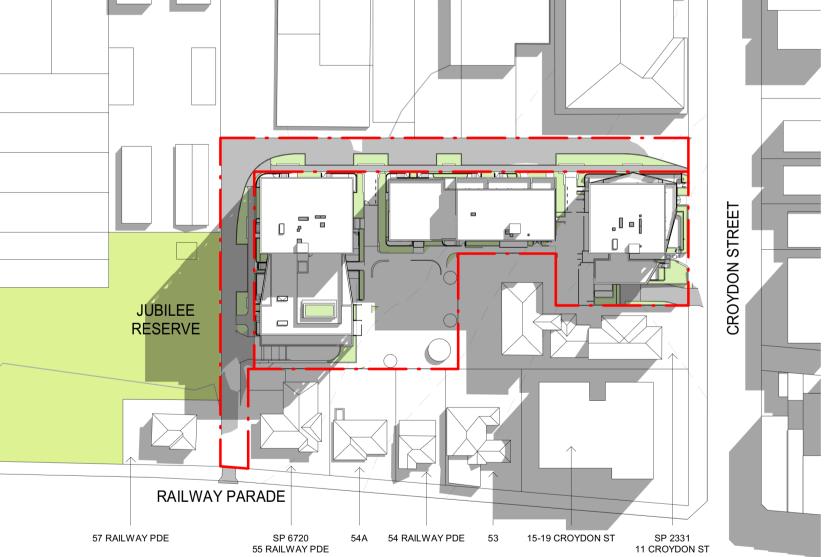

Reg Vic: 19340

Project:

Croydon Street Apartments 5 Croydon Street Lakemba NSW 2195

SHADOW DIAGRAMS - PLAN VIEW 

2 21ST JUNE 3PM N.T.S

3 21ST JUNE 4PM N.T.S

**Eloura** 

**DRAWING STATUS:** S4.55 SUBMISSION Revision Description