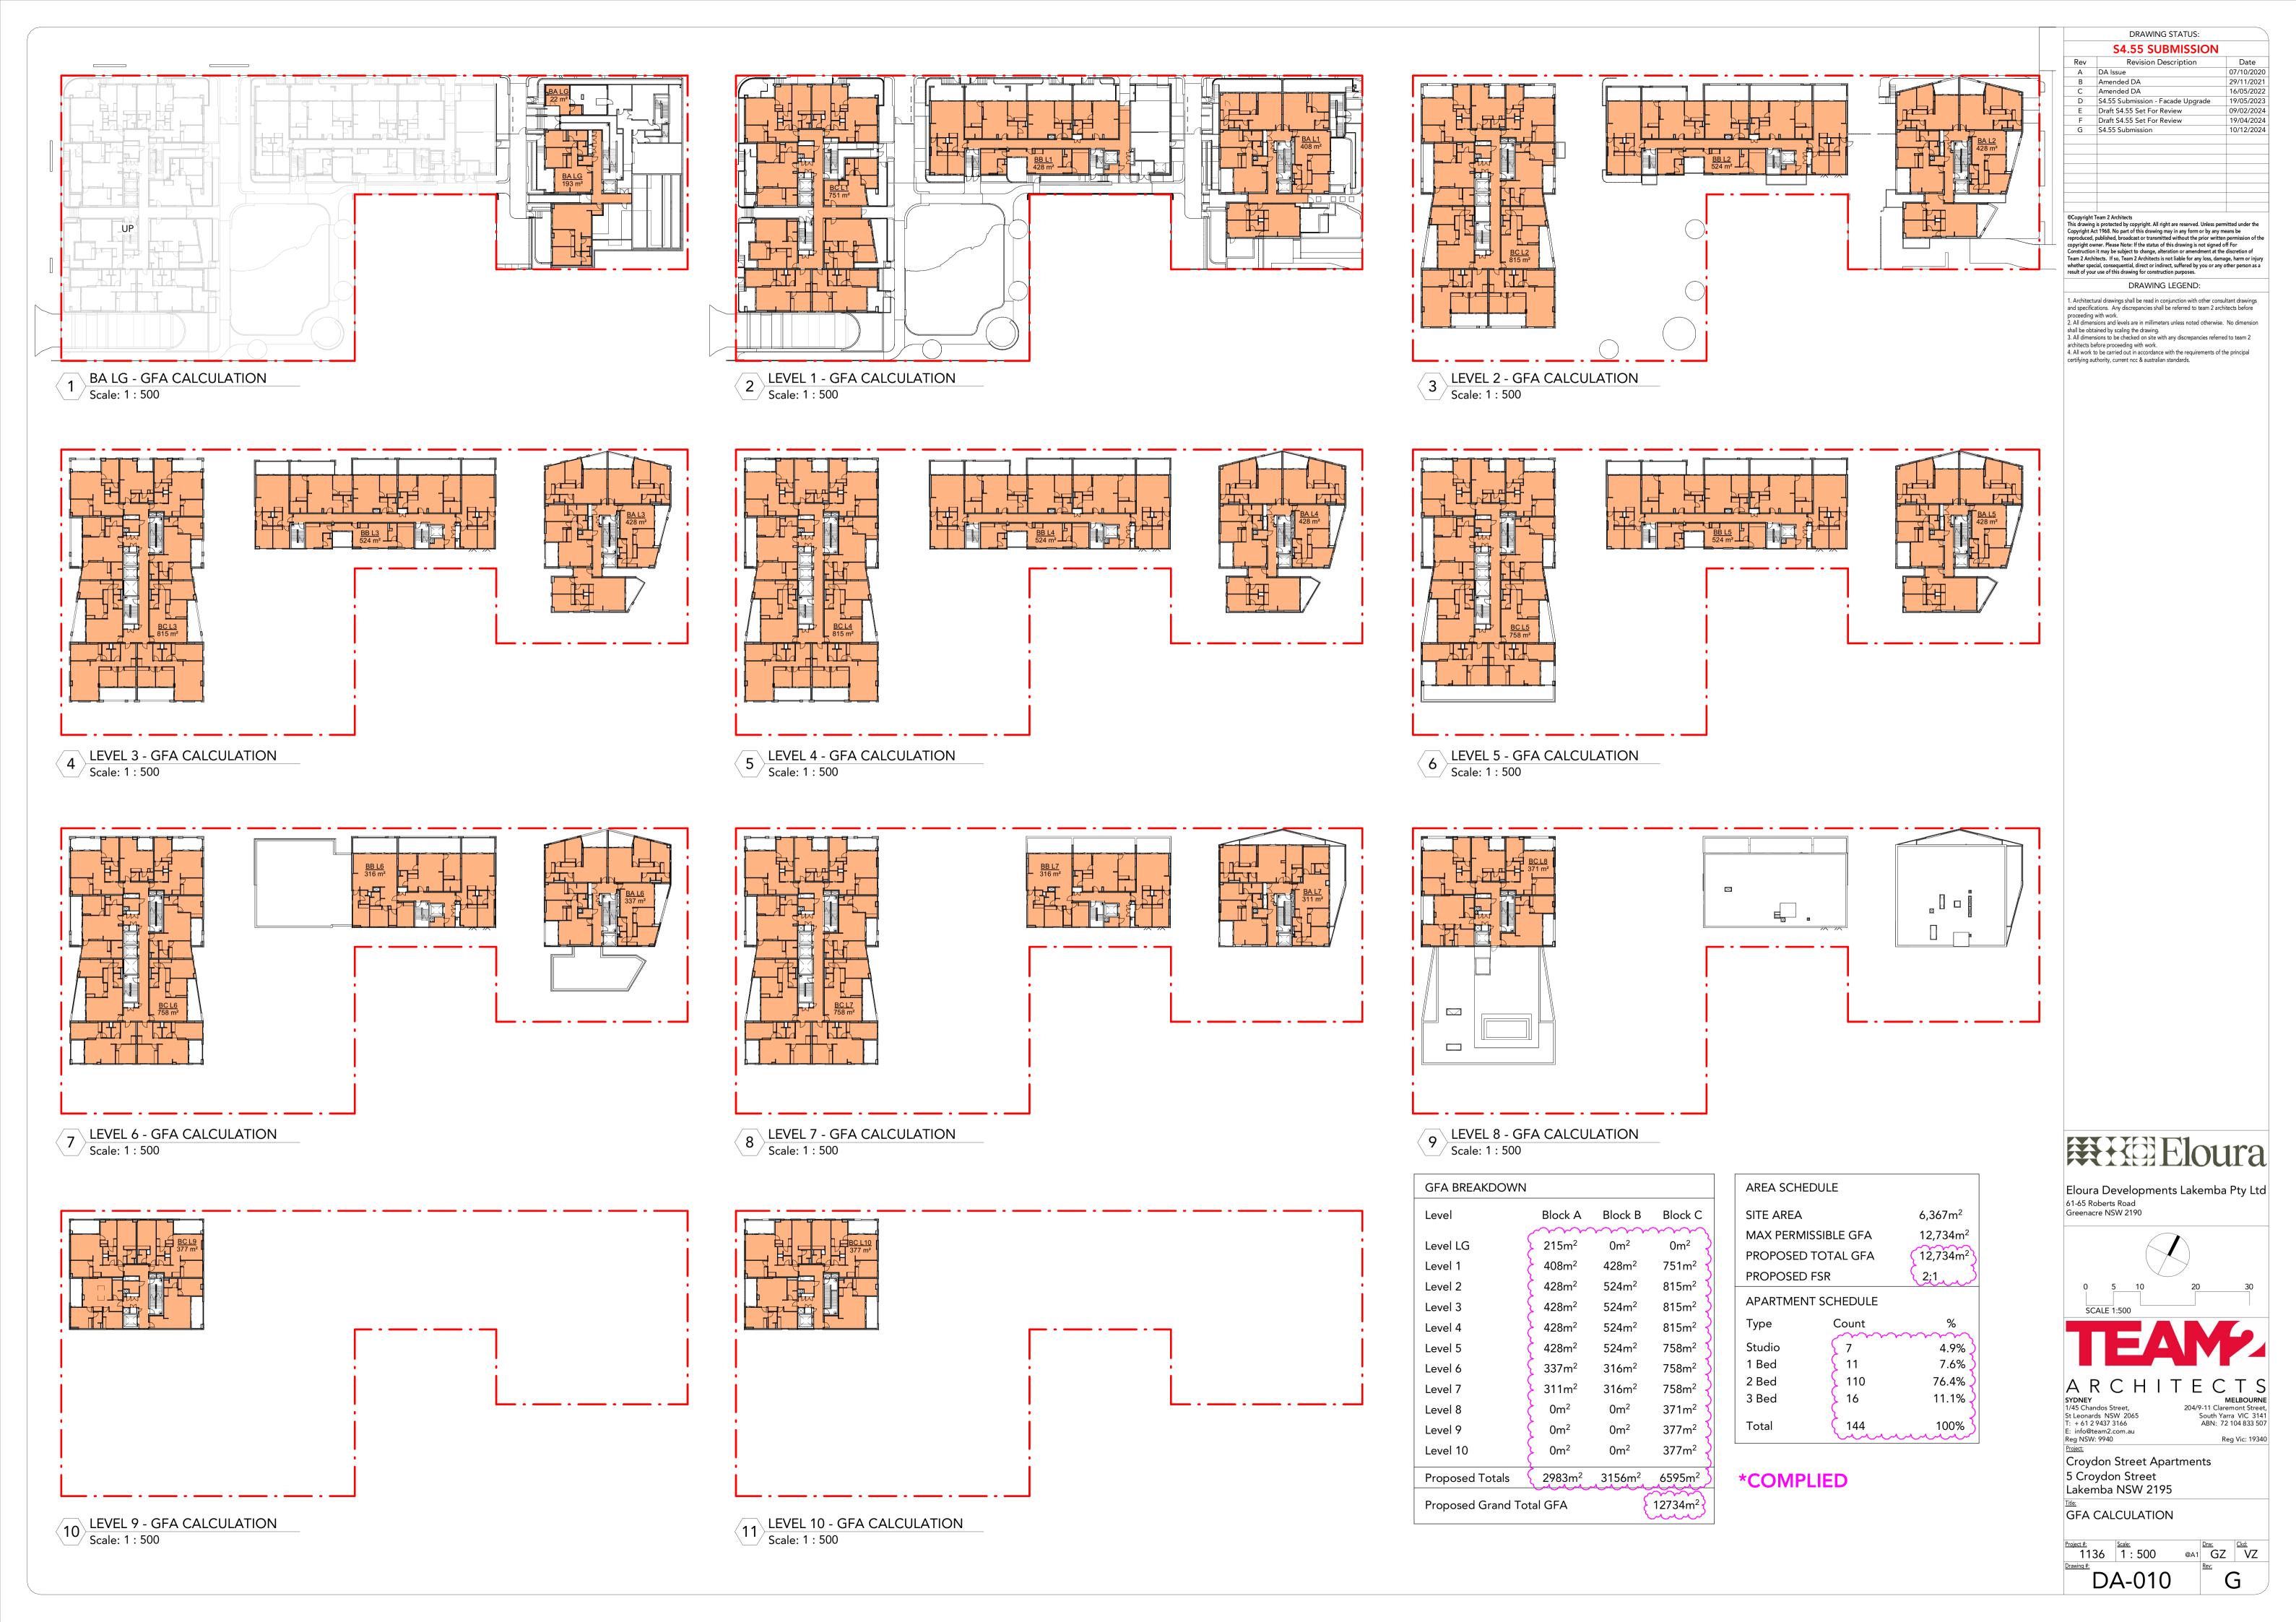

| SHEETS LIST - S4.55 |                                |                  |  |  |
|---------------------|--------------------------------|------------------|--|--|
| Sheet Number        | Sheet Name                     | Current Revision |  |  |
|                     |                                |                  |  |  |
| DA-000              | COVER SHEET & DRAWING SCHEDULE | Н                |  |  |
| DA-010              | GFA CALCULATION                | G                |  |  |
| DA-011              | SOLAR ACCESS DIAGRAMS          | G                |  |  |
| DA-012              | NATURAL VENTILATION DIAGRAMS   | G                |  |  |
| DA-013              | STORAGE DIAGRAM                | G                |  |  |
| DA-100              | BASEMENT LEVEL 2               | E                |  |  |
| DA-101              | BASEMENT LEVEL 1               | E                |  |  |
| DA-102              | PLAN - LOWER GROUND            | G                |  |  |
| DA-103              | PLAN - LEVEL 1                 | G                |  |  |
| DA-104              | PLAN - LEVEL 2-4 (TYPICAL)     | Н                |  |  |
| DA-106              | PLAN - LEVEL 5                 | Н                |  |  |
| DA-107              | PLAN - LEVEL 6                 | Н                |  |  |
| DA-108              | PLAN - LEVEL 7                 | Н                |  |  |
| DA-109              | PLAN - LEVEL 8                 | Н                |  |  |
| DA-110              | PLAN - LEVEL 9-10 (TYPICAL)    | G                |  |  |
| DA-111              | PLAN - ROOF                    | Н                |  |  |
| DA-150              | ADAPTABLE UNIT TYPES           | F                |  |  |
| DA-151              | SILVER LIVING UNIT TYPES       | F                |  |  |
| DA-200              | NORTH & SOUTH ELEVATIONS       | Н                |  |  |
| DA-201              | EAST & WEST ELEVATIONS         | Н                |  |  |
| DA-202              | EAST & WEST ELEVATIONS         | Н                |  |  |
| DA-300              | SECTIONS                       | F                |  |  |
| DA-301              | SECTIONS                       | F                |  |  |
| DA-302              | SECTIONS                       | F                |  |  |
| DA-400              | MATERIALS AND FINISHES         | E                |  |  |
| DA-800              | SHADOW DIAGRAMS - PLAN VIEW    | E                |  |  |
| DA-801              | SHADOW DIAGRAMS - PLAN VIEW    | E                |  |  |
| DA-810              | SOLAR ACCESS DIAGRAMS - AXO    | D                |  |  |
| DA-811              | SOLAR ACCESS DIAGRAMS - AXO    | D                |  |  |