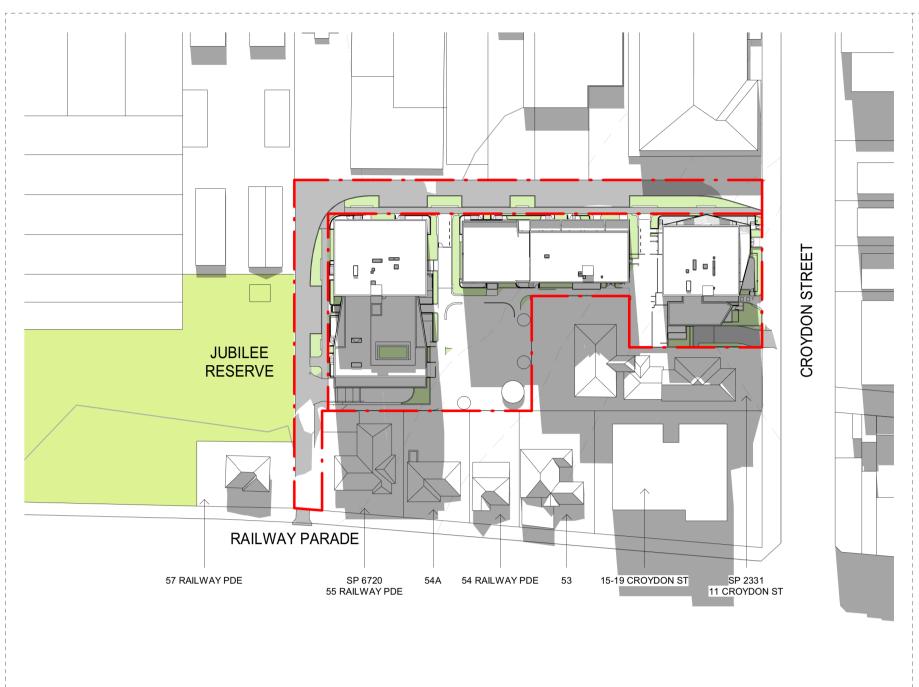

millimeters unless noted otherwise. No dimension shall be obtained by scaling the drawing.

3. All dimensions to be checked on site with any discrepancies referred to team 2 architects before proceeding with work.

4. All work to be carried out in accordance with the requirements of the principal certifying authority, current ncc & australian standards.

B Amended DA

Amended DA D Amended S4.55

E S4.55 Submission

07/10/2020

29/11/2021 16/05/2022

11/09/2023

10/12/2024

Eloura Developments Lakemba Pty Ltd 61-65 Roberts Road Greenacre NSW 2190



A R C H I T E C T S

SYDNEY

1/45 Chandos Street,
St Leonards NSW 2065
T: + 61 2 9437 3166
E: info@team2.com.au
Reg NSW: 9940

Reg Vic: 19340

Project:

Croydon Street Apartments 5 Croydon Street Lakemba NSW 2195

SHADOW DIAGRAMS - PLAN VIEW 







2 21ST JUNE 3PM N.T.S

3 21ST JUNE 4PM N.T.S

**Eloura** 

**DRAWING STATUS:** S4.55 SUBMISSION Revision Description

©Copyright Team 2 Architects

This drawing is protected by copyright. All right are reserved. Unless permitted under the Copyright Act 1968. No part of this drawing may in any form or by any means be reproduced, published, broadcast or transmitted without the prior written permission of the copyright owner. Please Note: If the status of this drawing is not signed off For Construction it may be subject to change, alteration or amendment at the discretion of Team 2 Architects. If so, Team 2 Architects is not liable for any loss, damage, harm or injury whether special, consequential, direct or indirect, suffered by you or any other person as a result of your use of this