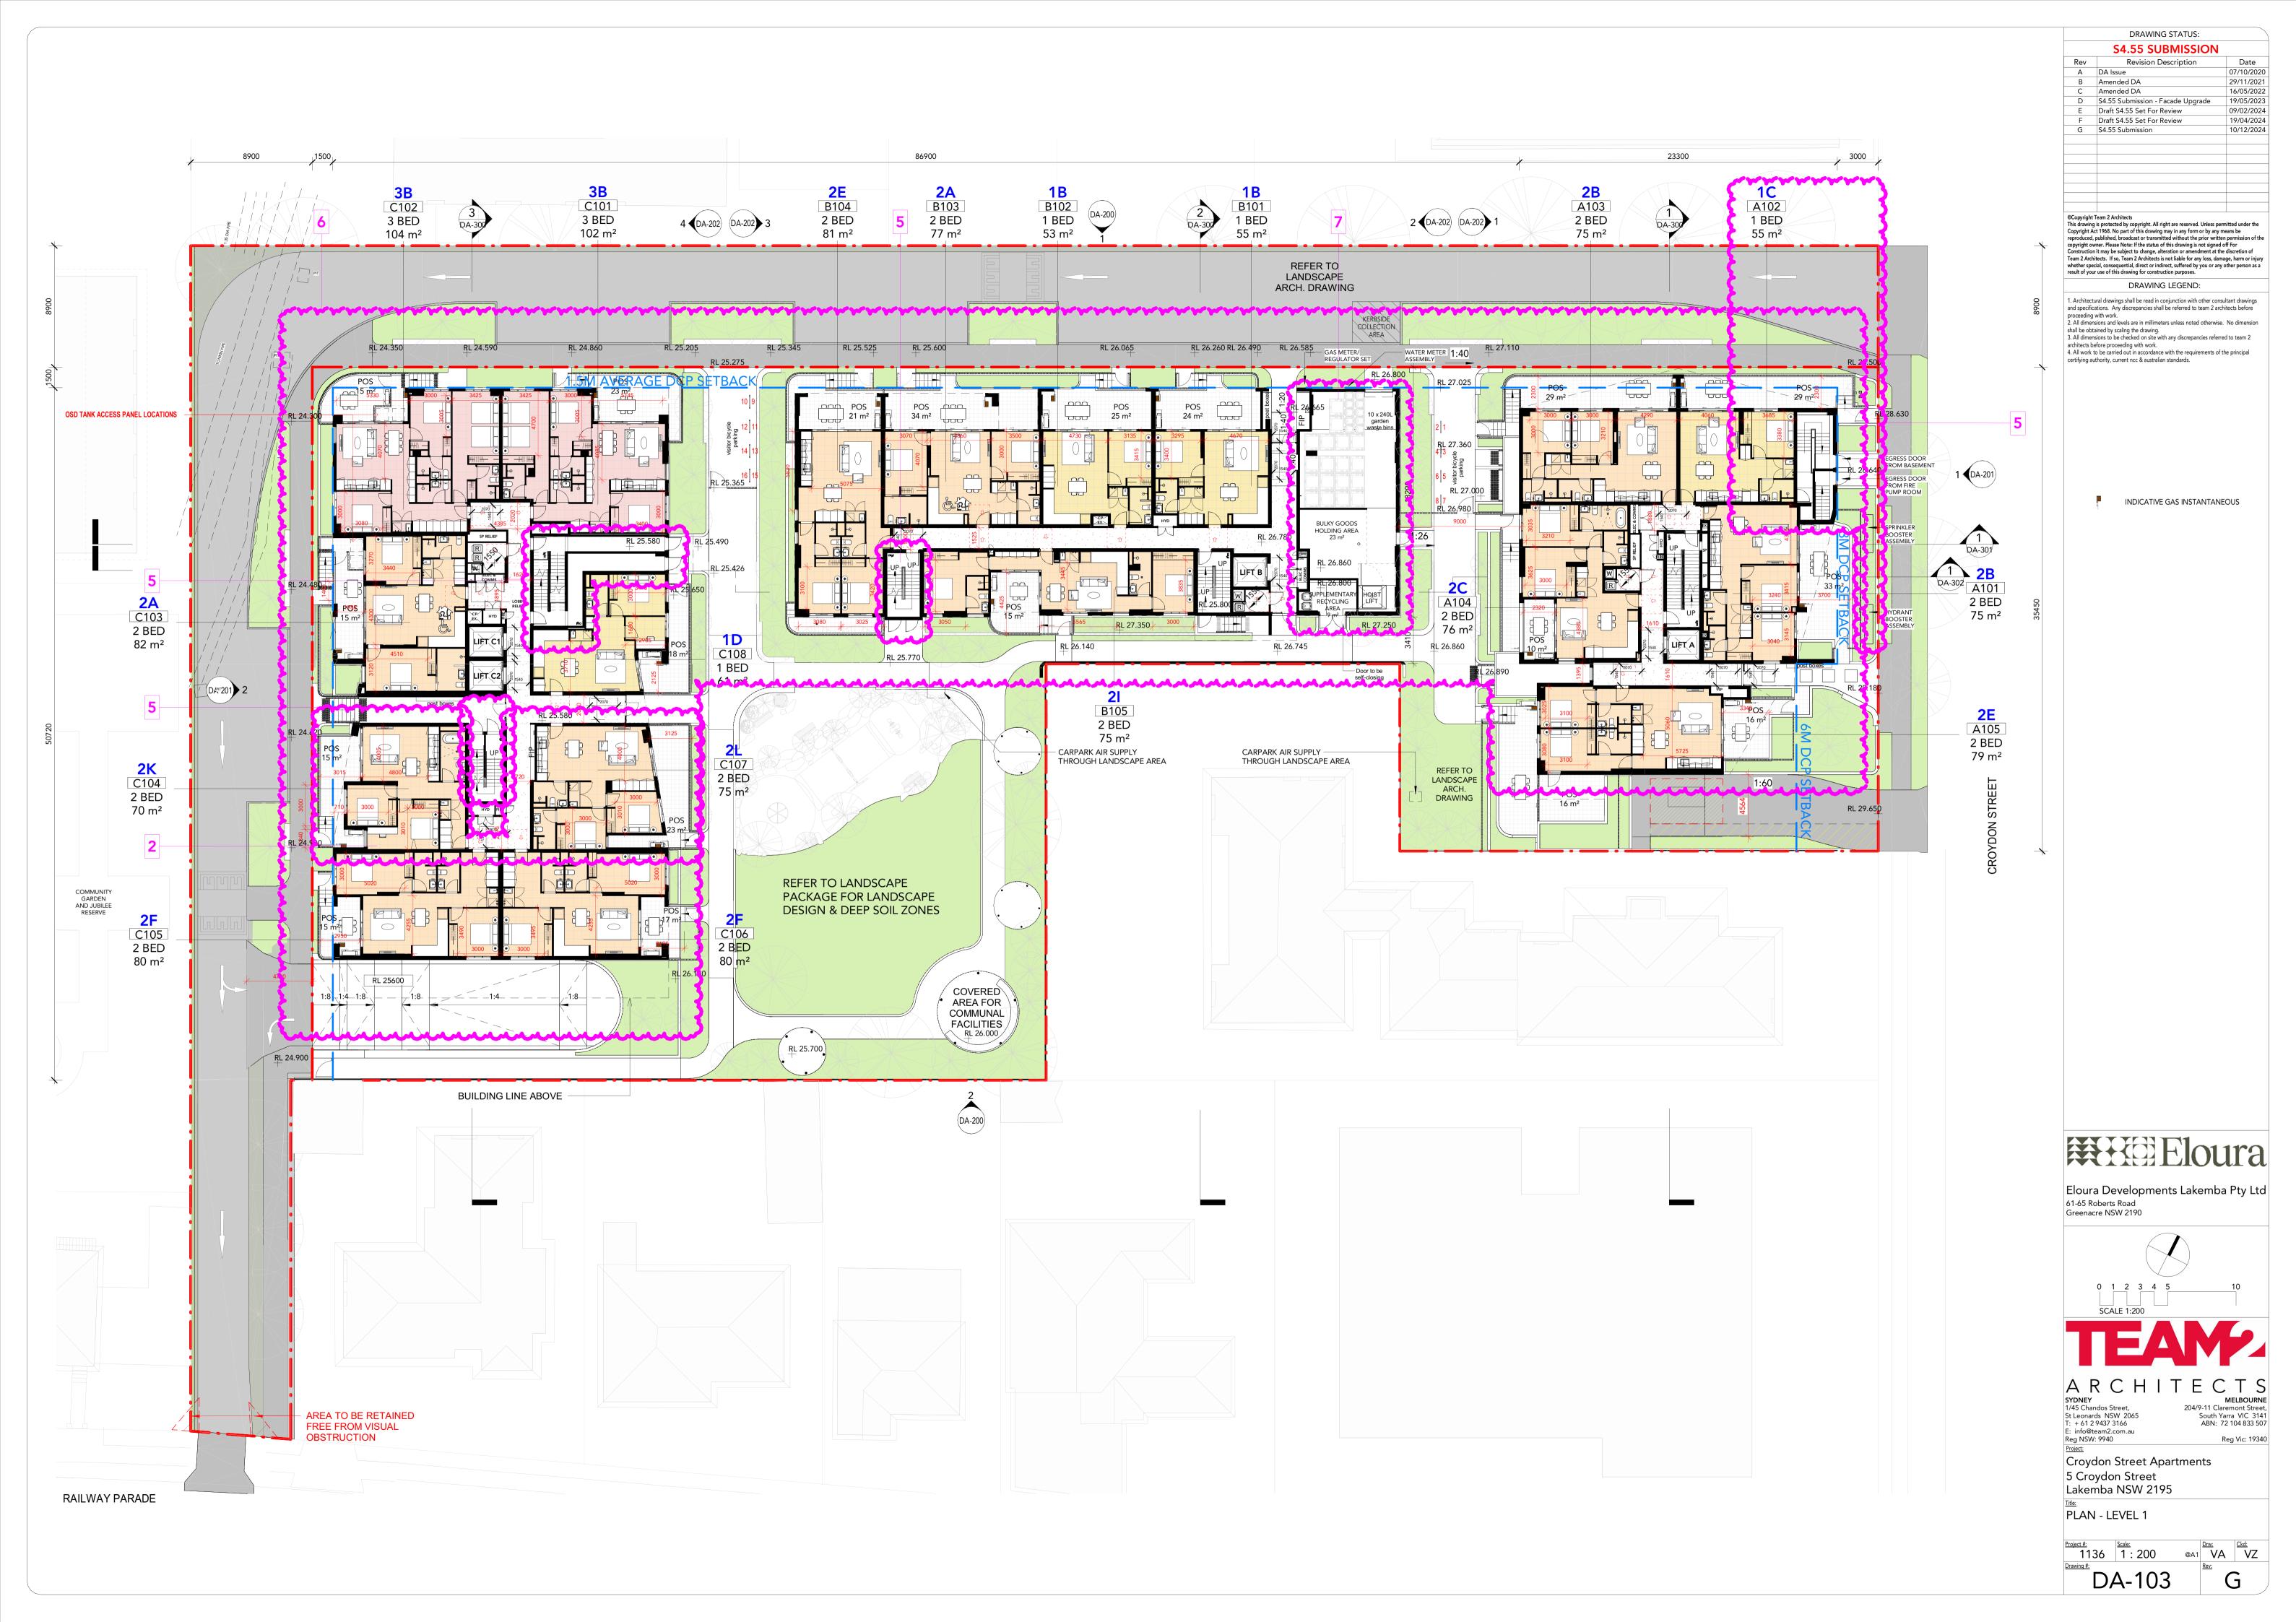

DRAWING LEGEND:

INDICATIVE GAS INSTANTANEOUS

**Eloura** 

Eloura Developments Lakemba Pty Ltd 61-65 Roberts Road Greenacre NSW 2190

A R C H I T E C T S

SYDNEY

1/45 Chandos Street,
St Leonards NSW 2065
T: + 61 2 9437 3166
E: info@team2.com.au
Reg NSW: 9940

Project:

MELBOURNE
204/9-11 Claremont Street,
South Yarra VIC 3141
ABN: 72 104 833 507
Reg Vic: 19340

Reg Vic: 19340

Croydon Street Apartments 5 Croydon Street Lakemba NSW 2195

PLAN - LOWER GROUND

Project #: 1136 | Scale: | VA | VZ | Drawing #: | Rev: