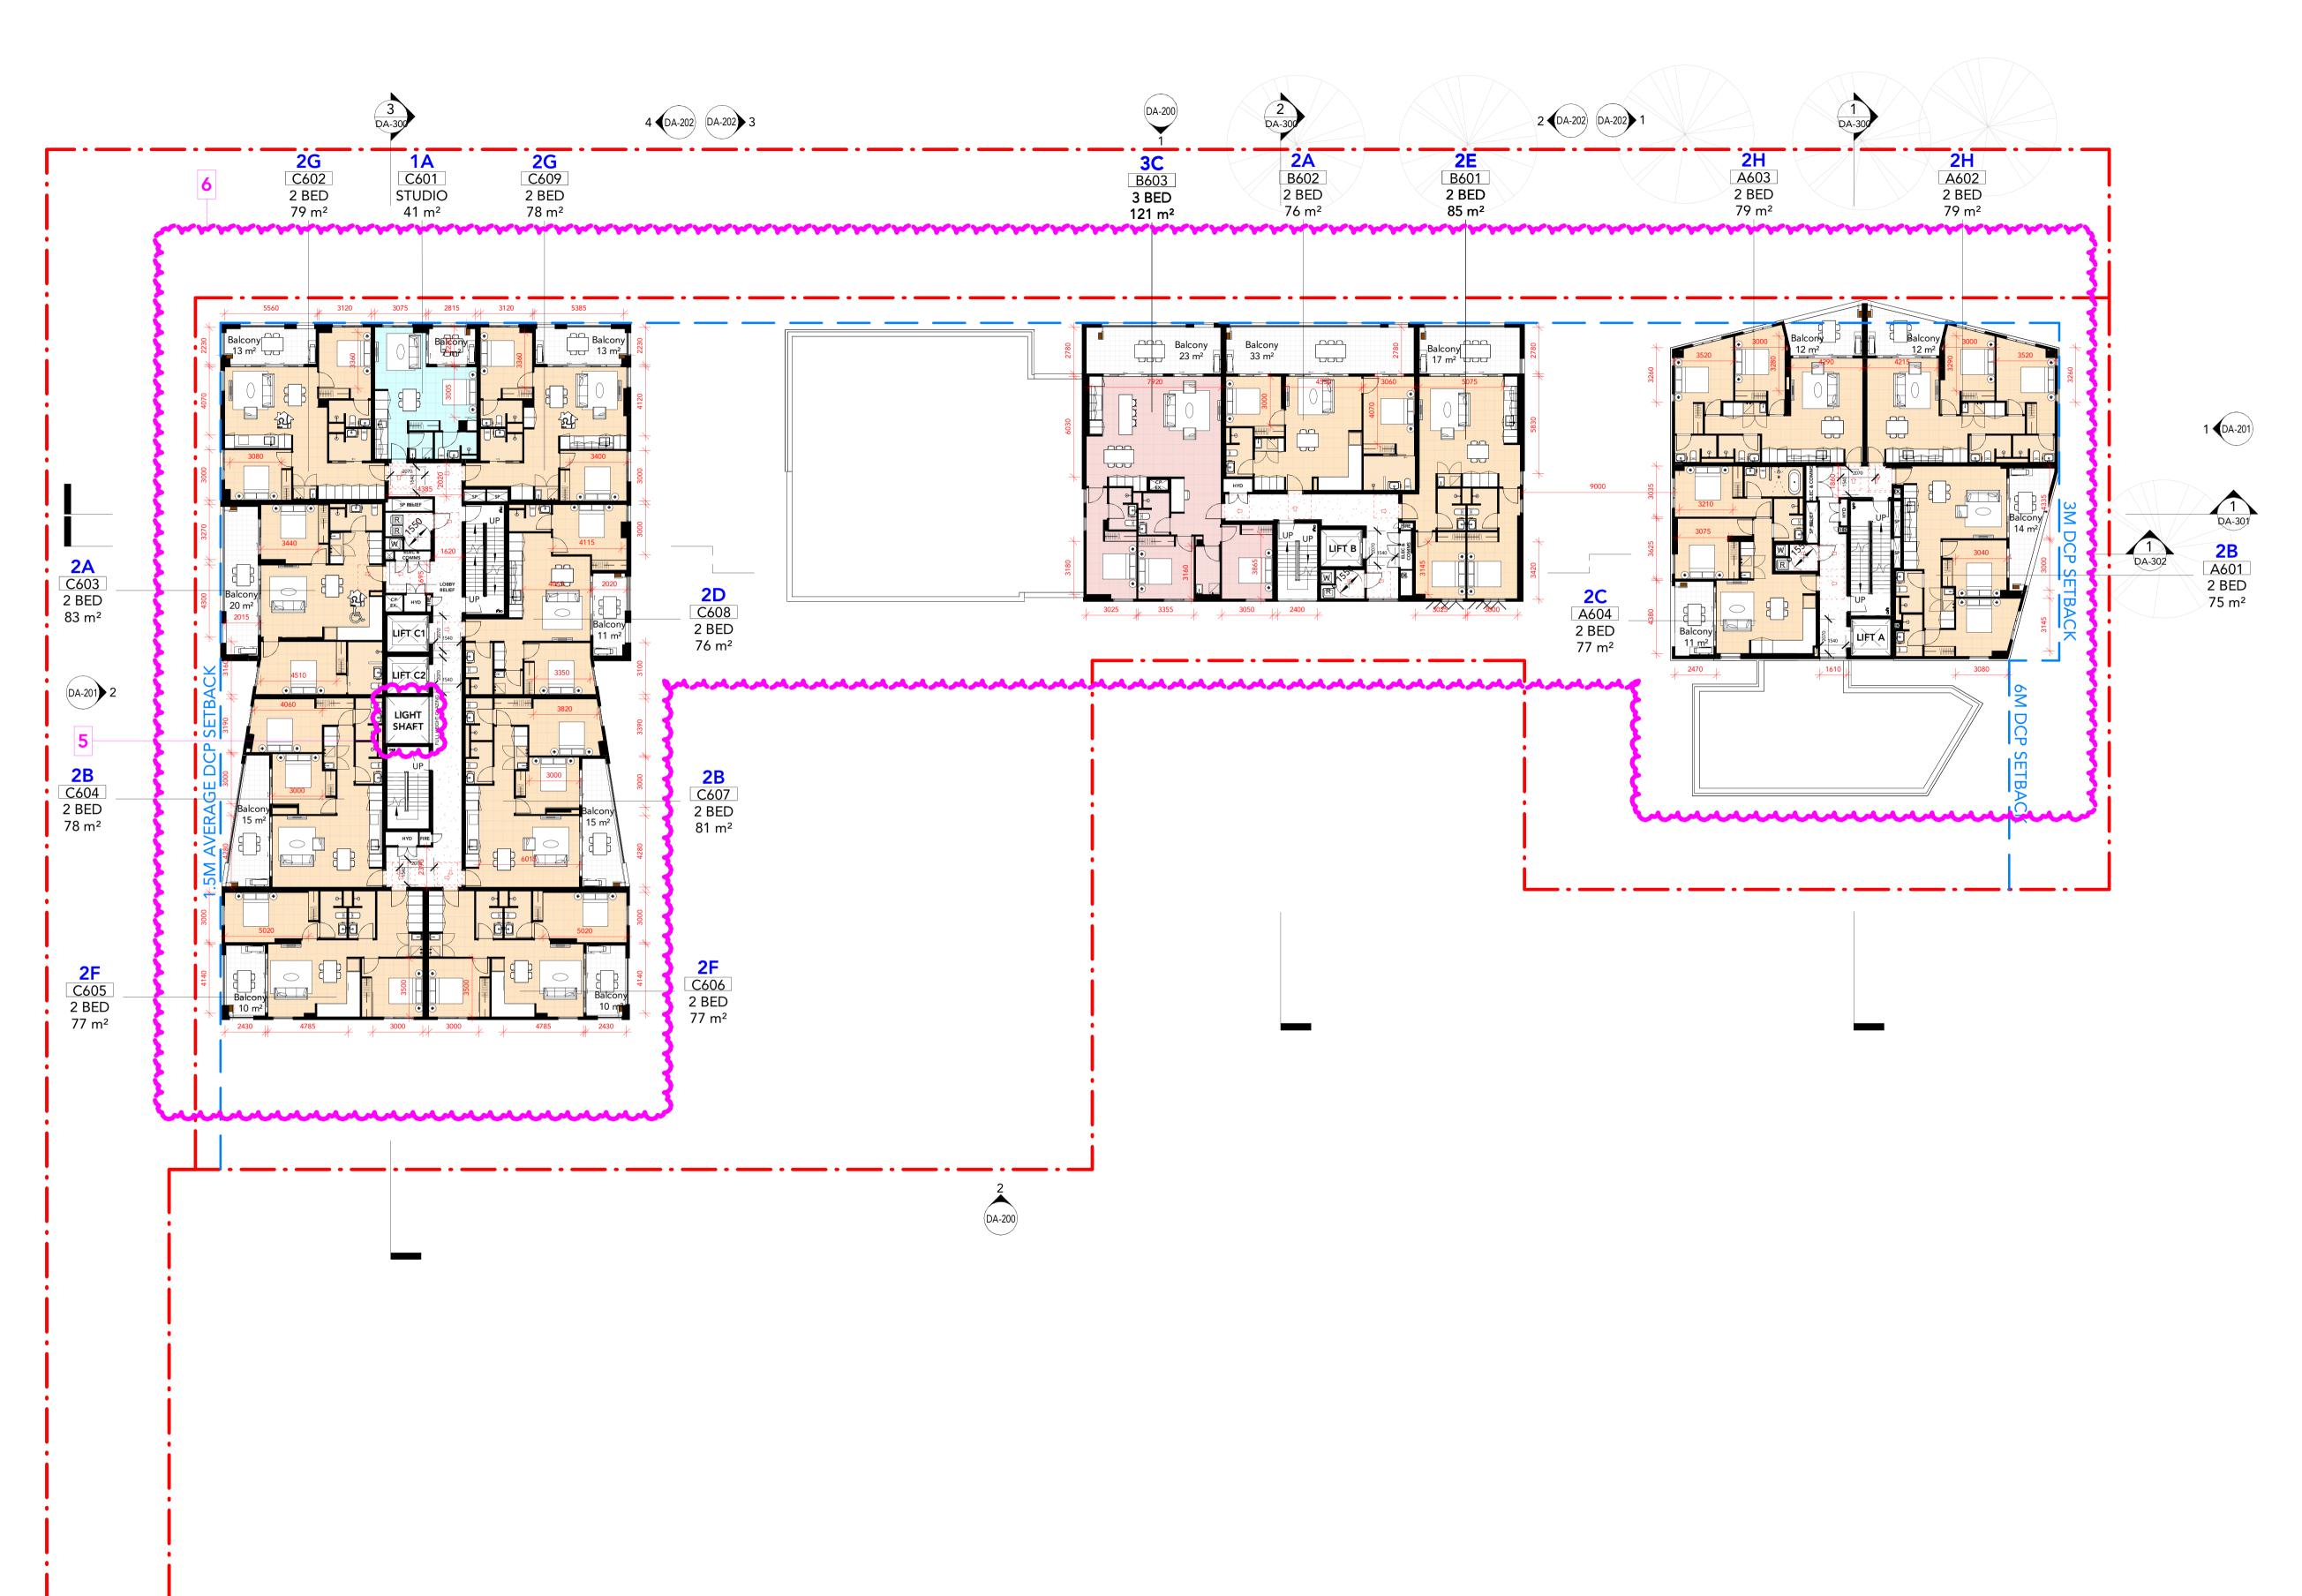

s are in millimeters unless noted otherwise. No dimension shall be obtained by scaling the drawing.

3. All dimensions to be checked on site with any discrepancies referred to team 2 architects before proceeding with work. architects before proceeding with work.

4. All work to be carried out in accordance with the requirements of the principal certifying authority, current ncc & australian standards.

INDICATIVE GAS INSTANTANEOUS

**Eloura** 

Eloura Developments Lakemba Pty Ltd 61-65 Roberts Road Greenacre NSW 2190



A R C H I T E C T S

SYDNEY

1/45 Chandos Street,
St Leonards NSW 2065
T: + 61 2 9437 3166
E: info@team2.com.au

Reg NSW 2940

Reg Vis: 19340

Reg NSW: 9940 Croydon Street Apartments

5 Croydon Street Lakemba NSW 2195

PLAN - LEVEL 2-4 (TYPICAL) Project #: Scale: 1:200 





**DRAWING STATUS: S4.55 SUBMISSION** Revision Description 07/10/2020 B Amended DA 29/11/2021 16/05/2022 Amended DA D S4.55 Submission - Facade Upgrade 19/05/2023 E Amended S4.55
F Draft S4.55 Set For Review 11/09/2023 09/02/2024 G Draft S4.55 Set For Review H S4.55 Submission 19/04/2024 10/12/2024

©Copyright Team 2 Architects

This drawing is protected by copyright. All right are reserved. Unless permitted under the Copyright Act 1968. No part of this drawing may in any form or by any means be reproduced, published, broadcast or transmitted without the prior written permission of the copyright owner. Please Note: If the status of this drawing is not signed off For Construction it may be subject to change, alteration or amendment at the discretion of Team 2 Architects. If so, Team 2 Arch