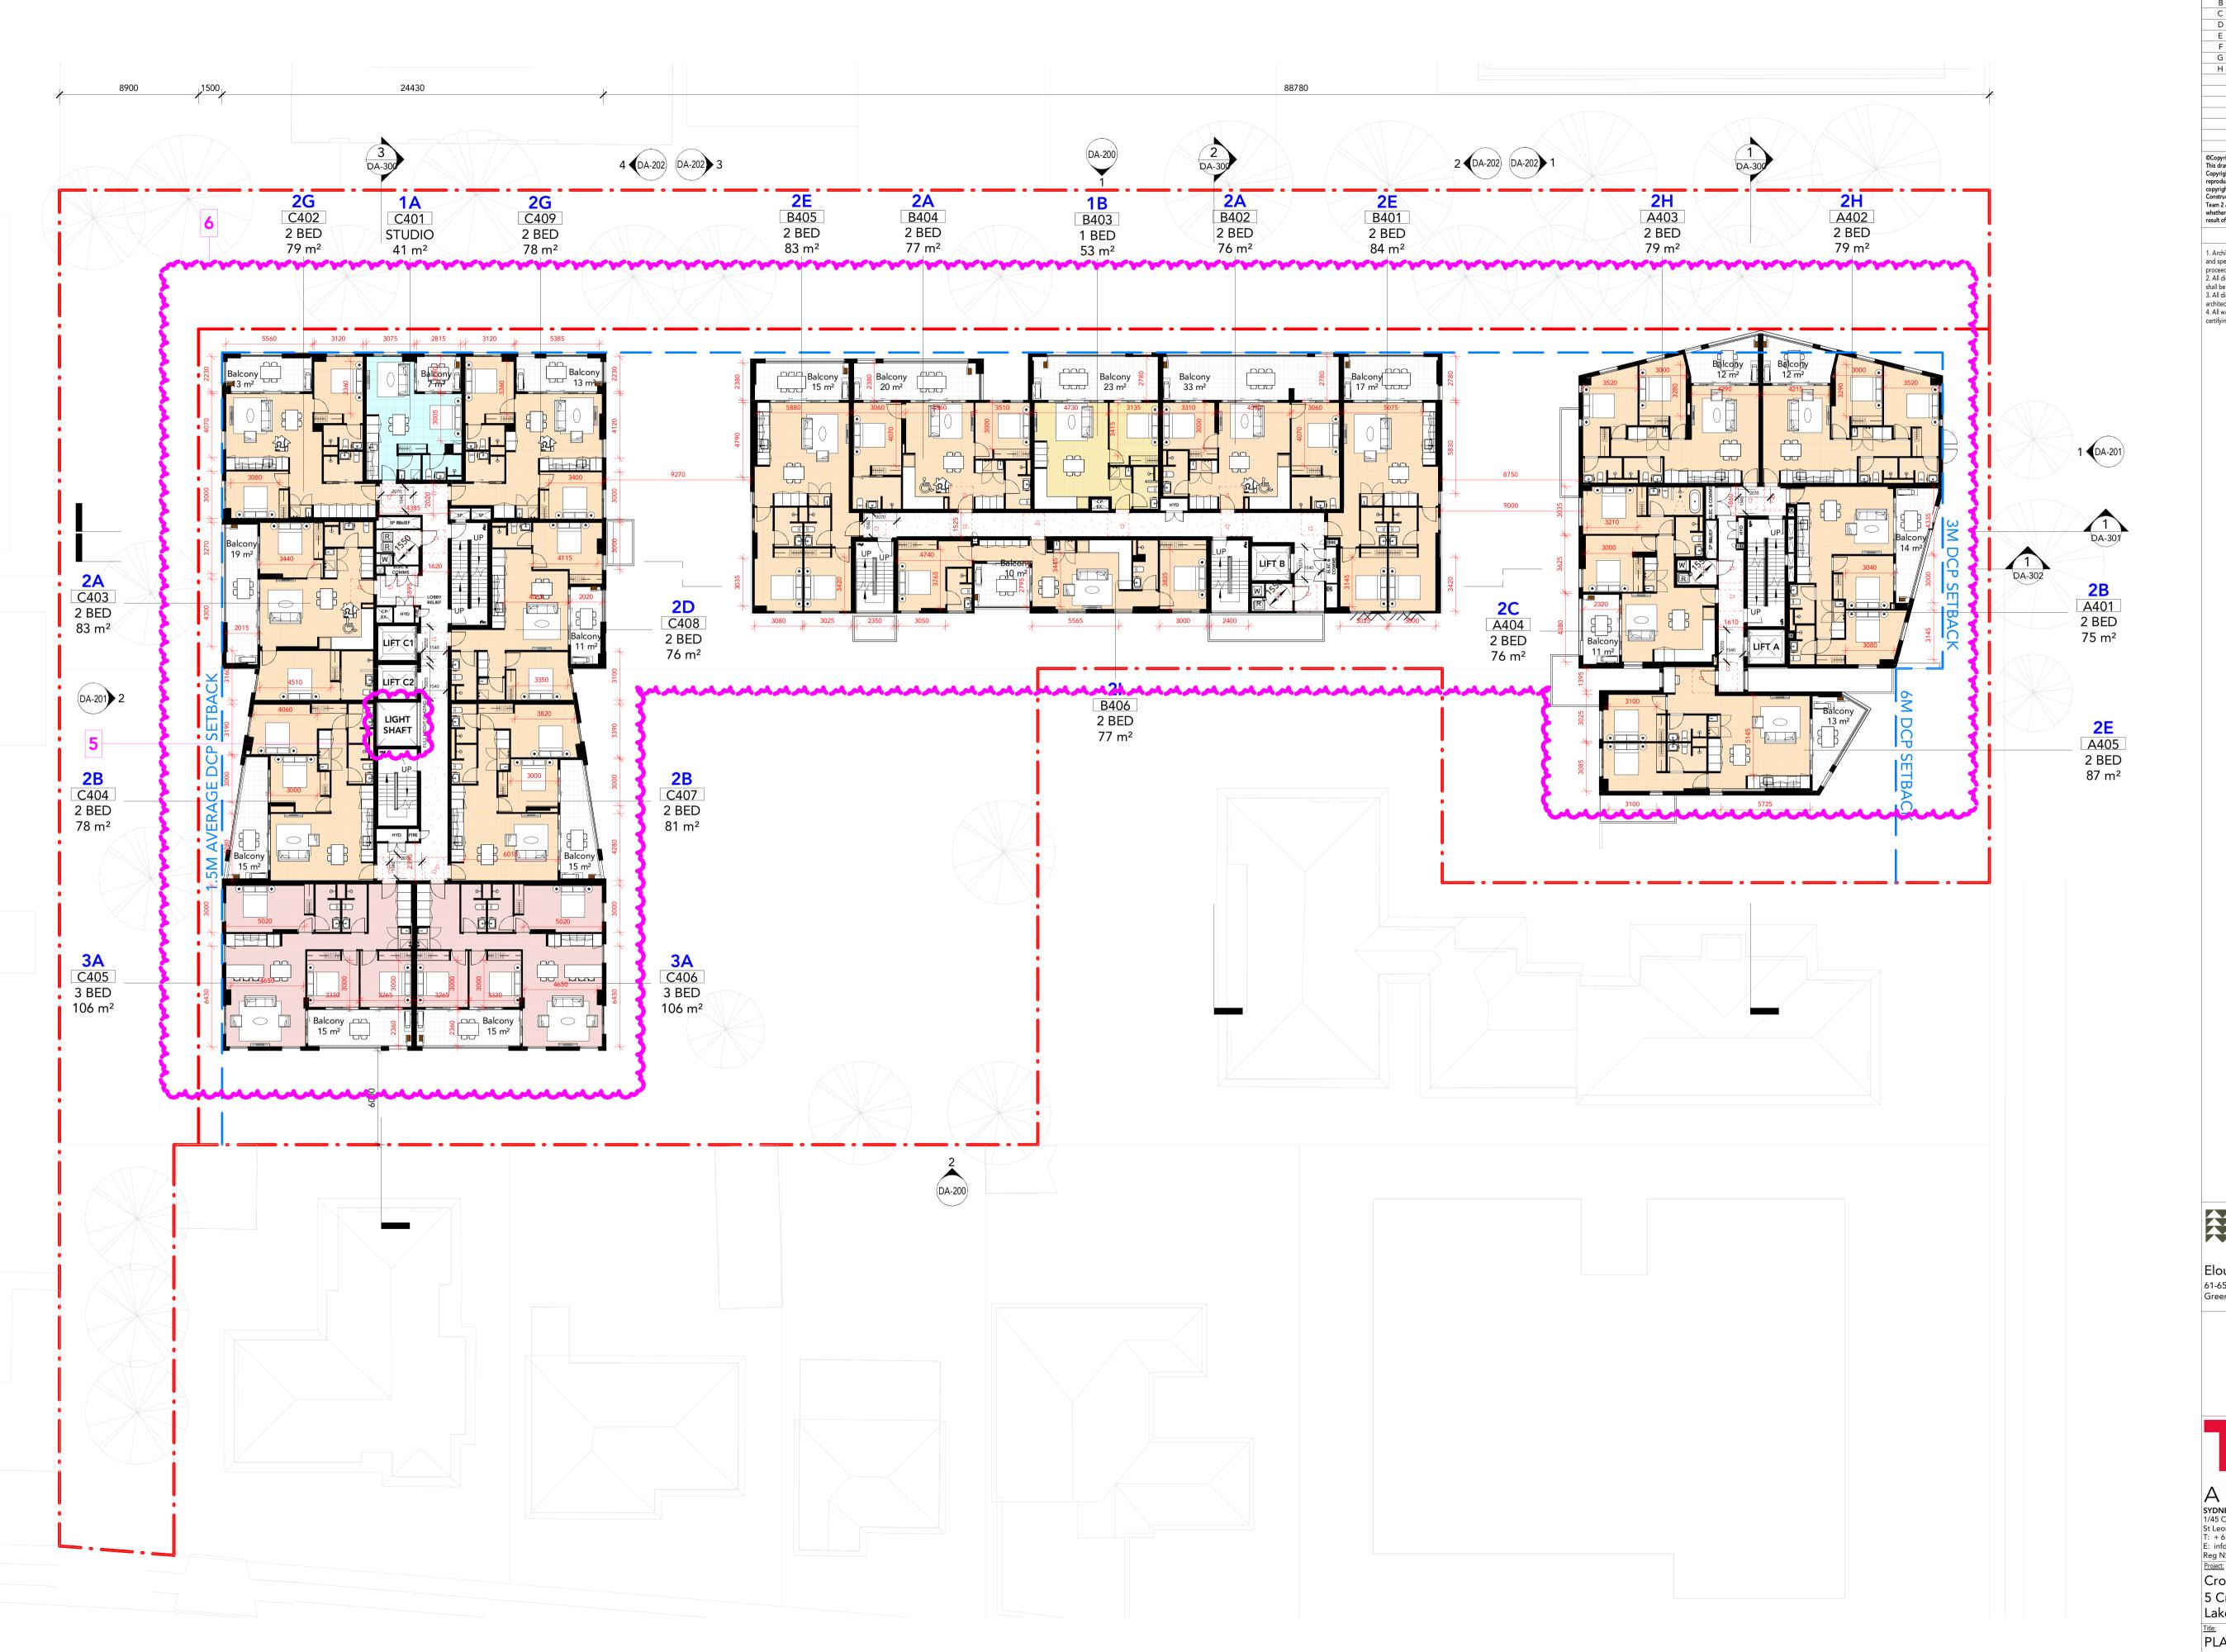

INDICATIVE GAS INSTANTANEOUS

**Eloura** 

Eloura Developments Lakemba Pty Ltd 61-65 Roberts Road Greenacre NSW 2190

A R C H I T E C T S

SYDNEY

1/45 Chandos Street,
St Leonards NSW 2065
T: + 61 2 9437 3166
E: info@team2.com.au

Reg NSW 2940

Reg Vis: 19340

Reg NSW: 9940 Croydon Street Apartments

5 Croydon Street Lakemba NSW 2195

PLAN - LEVEL 2-4 (TYPICAL) Project #: Scale: 1:200 

**DRAWING STATUS: S4.55 SUBMISSION** Revision Description 07/10/2020 B Amended DA 29/11/2021 16/05/2022 Amended DA D S4.55 Submission - Facade Upgrade 19/05/2023 E Amended S4.55
F Draft S4.55 Set For Review 11/09/2023 09/02/2024 G Draft S4.55 Set For Review H S4.55 Submission 19/04/2024 10/12/2024