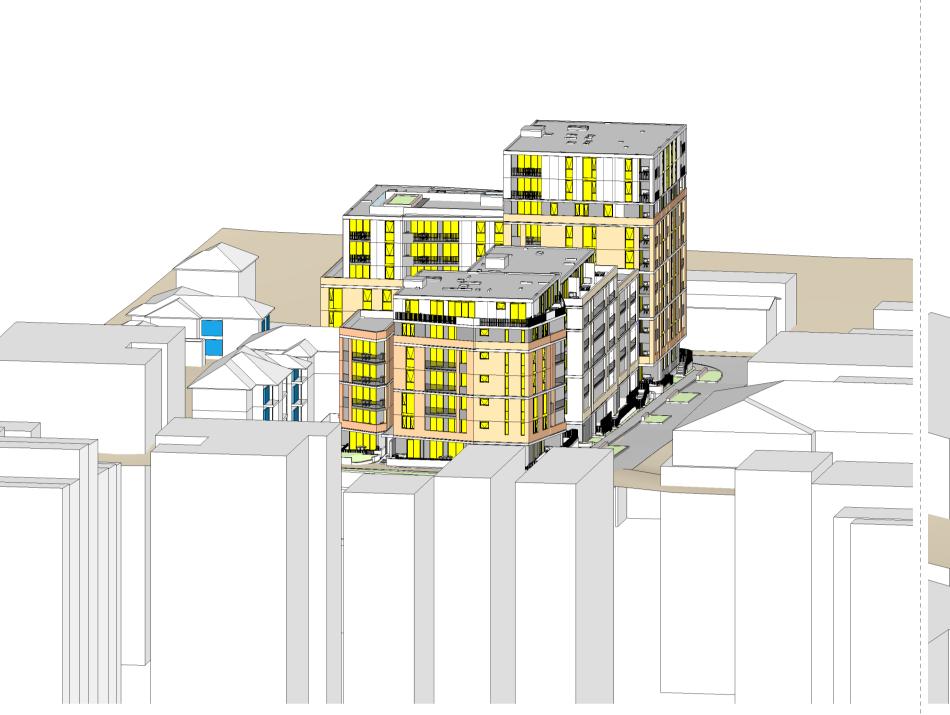

any discrepancies referred to team 2 architects before proceeding with work.

4. All work to be carried out in accordance with the requirements of the principal certifying authority, current ncc & australian standards.

B Amended DA

Amended DA D Amended S4.55

E S4.55 Submission

07/10/2020 29/11/2021

16/05/2022

11/09/2023

10/12/2024

Eloura Developments Lakemba Pty Ltd 61-65 Roberts Road Greenacre NSW 2190



A R C H I T E C T S

SYDNEY

1/45 Chandos Street,
St Leonards NSW 2065
T: + 61 2 9437 3166
E: info@team2.com.au
Reg NSW: 9940

Project:

MELBOURNE
204/9-11 Claremont Street,
South Yarra VIC 3141
ABN: 72 104 833 507
Reg Vic: 19340

Croydon Street Apartments

5 Croydon Street Lakemba NSW 2195

Project #: 1136 | Scale: 1 | 1000 | @A1 | Drw: | Ckd: | ML

SHADOW DIAGRAMS - PLAN VIEW



Solar Study - June 21 - 8am

2 Solar Study - June 21 - 9am









Solar Study - June 21 - 11am



6 Solar Study - June 21 - 1pm

**Eloura** 

**DRAWING STATUS: S4.55 SUBMISSION** 

©Copyright Team 2 Architects

This drawing is protected by copyright. All right are reserved. Unless permitted under the Copyright Act 1968. No part of this drawing may in any form or by any means be reproduced, published, broadcast or transmitted without the prior written permission of the copyright owner. Please Note: If the status of this drawing is not signed off For Construction it may be subject to change, alteration or amendment at the discretion of Team 2 Architects. If so, Team 2 Architects is not liable for any loss, damage, harm or injury whether special, consequential, direct or indirect, suffere