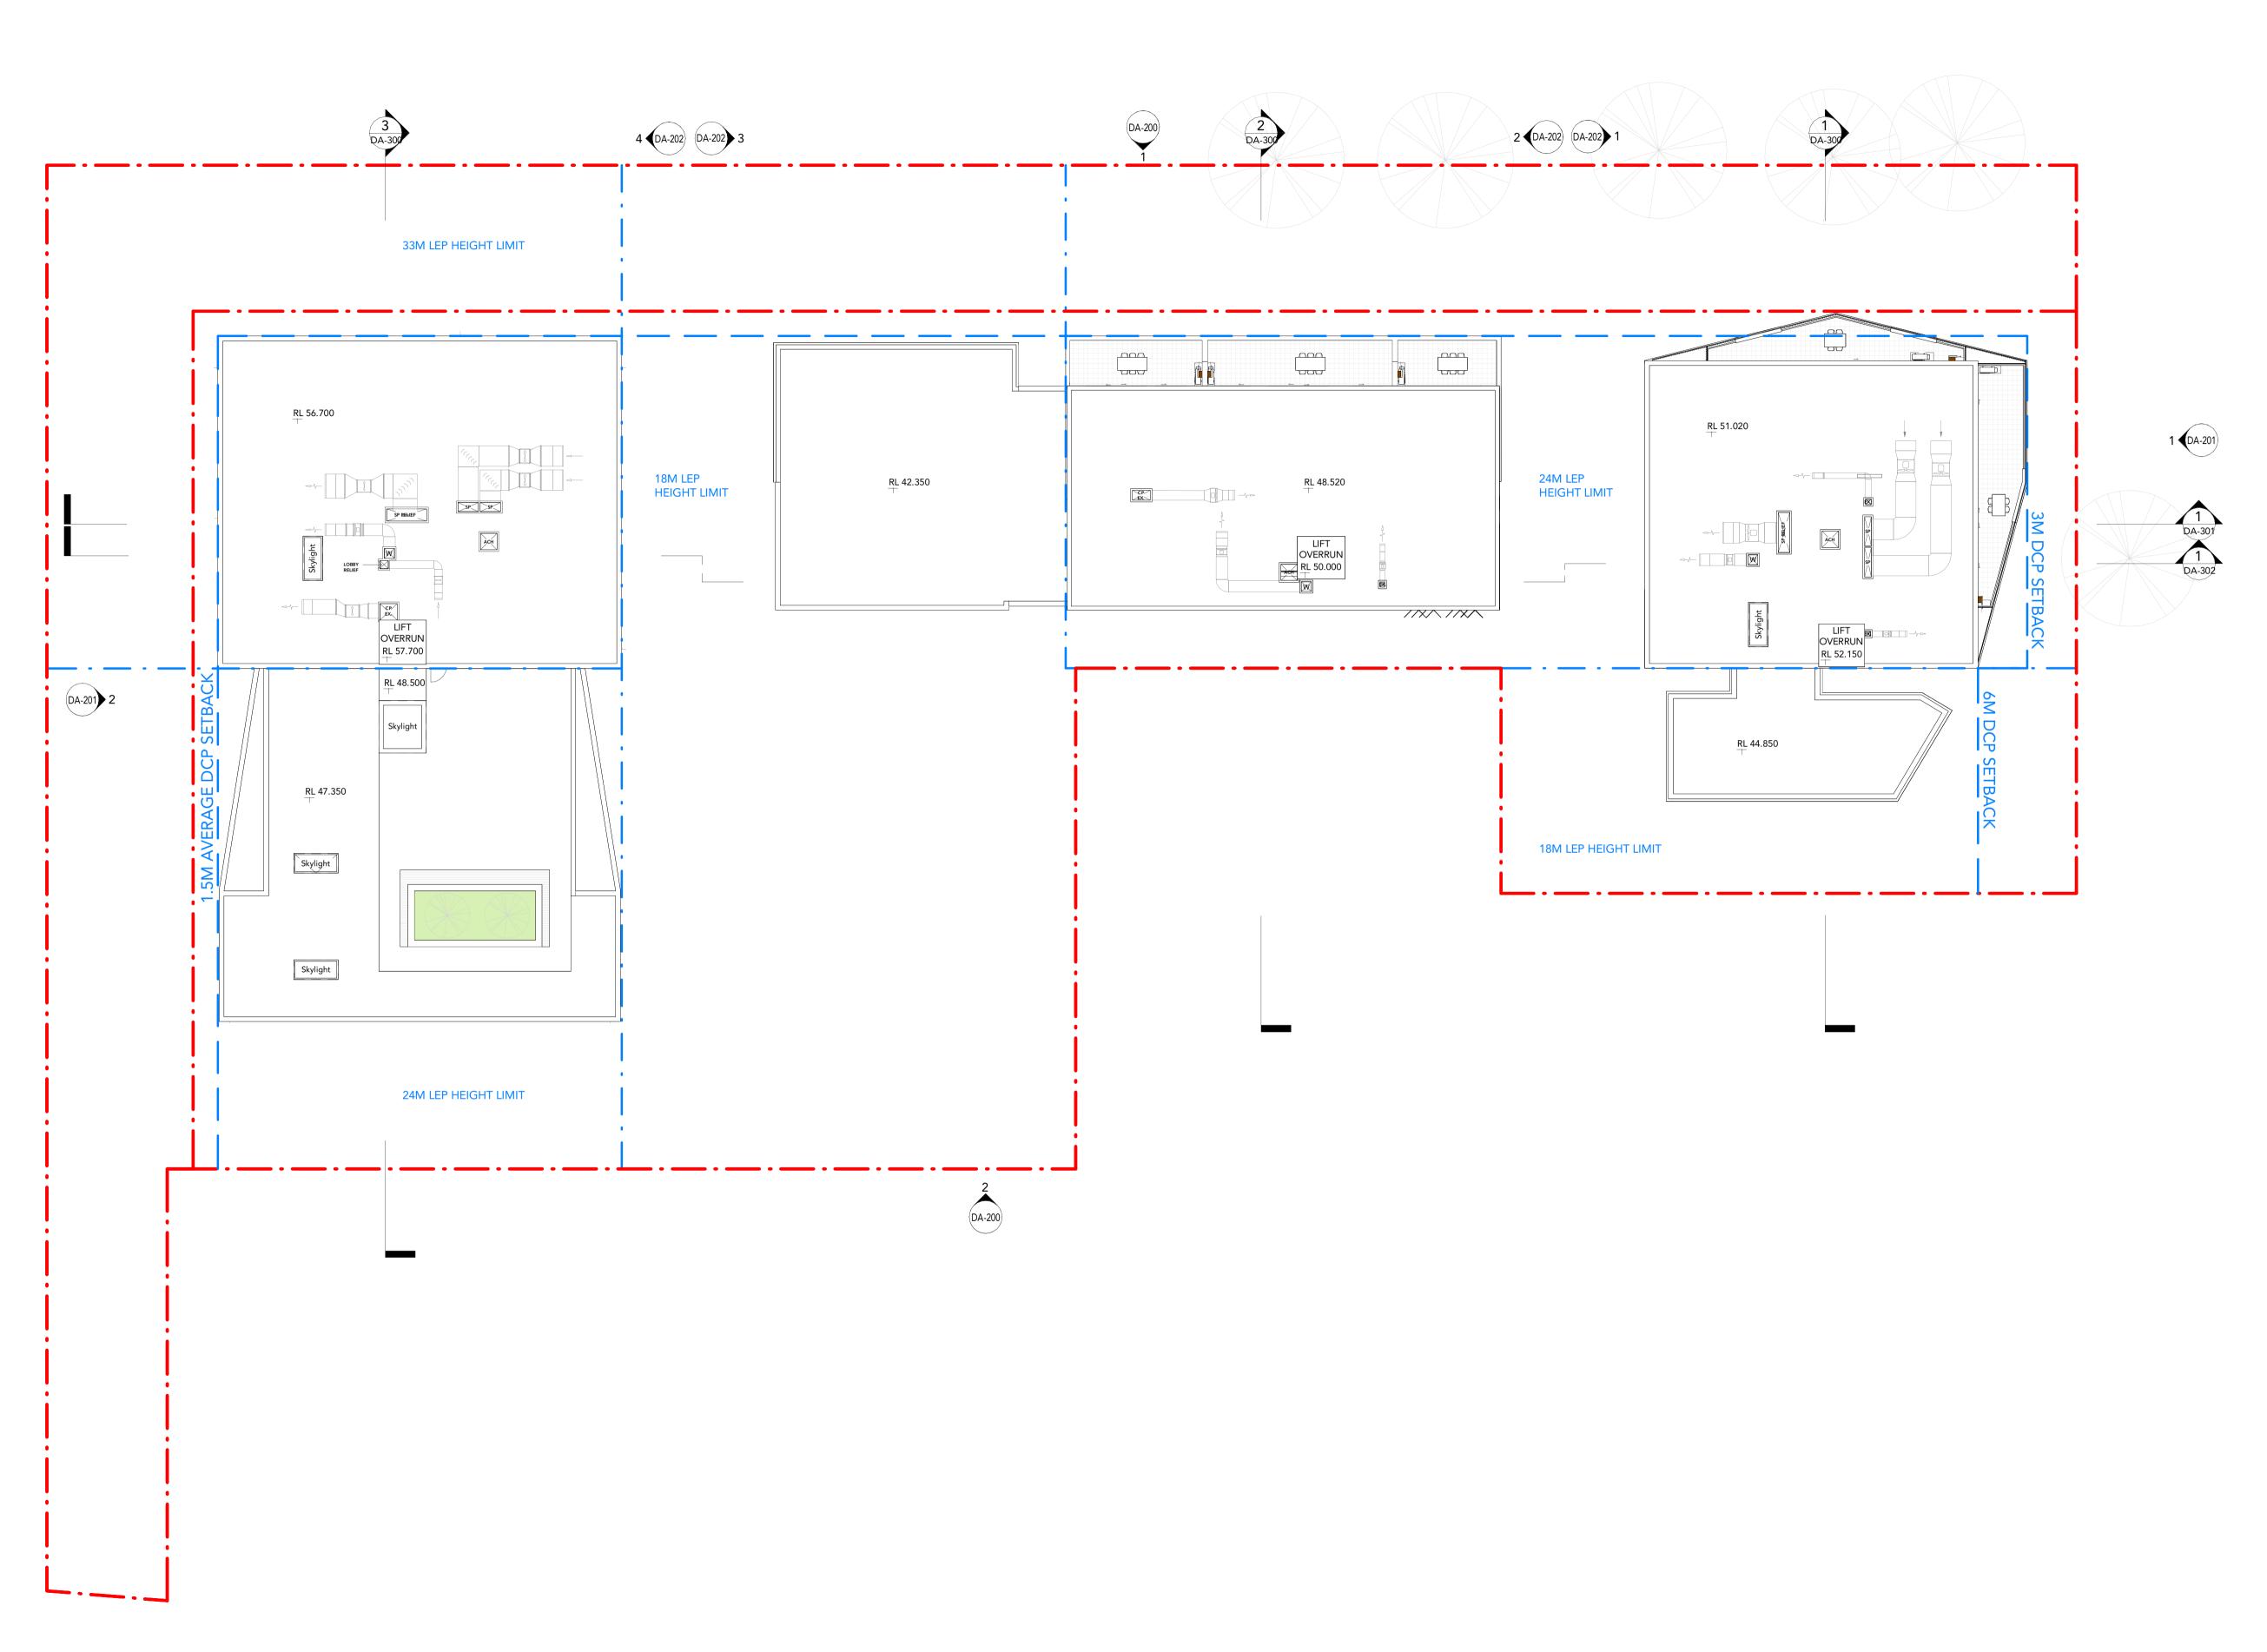

by scaling the drawing.

3. All dimensions to be checked on site with any discrepancies referred to team 2 architects before proceeding with work.

4. All work to be carried out in accordance with the requirements of the principal certifying authority, current ncc & australian standards.

INDICATIVE GAS INSTANTANEOUS



Eloura Developments Lakemba Pty Ltd 61-65 Roberts Road Greenacre NSW 2190



A R C H I T E C T S

SYDNEY

1/45 Chandos Street,
St Leonards NSW 2065
T: + 61 2 9437 3166
E: info@team2.com.au
Reg NSW: 9940

Project:

MELBOURNE
204/9-11 Claremont Street,
South Yarra VIC 3141
ABN: 72 104 833 507
Reg Vic: 19340
Project: Croydon Street Apartments

5 Croydon Street Lakemba NSW 2195

 Project #:
 Scale:
 Drw:
 Ckd:
 VZ

 Drawing #:
 Rev:
 Rev:

PLAN - LEVEL 9-10 (TYPICAL)

DA-110



**S4.55 SUBMISSION** Date 07/10/2020 29/11/2021 16/05/2022 19/05/2023 Rev Revision
A DA Issue
B Amended DA Revision Description C Amended DA
D S4.55 Submission - Facade Upgrade
E Amended S4.55
F Draft S4.55 Set For Review 11/09/2023 09/02/2024 19/04/2024 G Draft S4.55 Set For Review
H S4.55 Submission 10/12/2024

DRAWING STATUS:

©Copyright Team 2 Architects

This drawing is protected by copyright. All right are reserved. Unless permitted under the Copyright Act 1968. No part of this drawing may in any form or by any means be reproduced, published, broadcast or transmitted without the prior written permission of the copyright owner. Please Note: If the status of this drawing is not signed off For Construction it may be subject to change, alteration or amendment at the discretion of Team