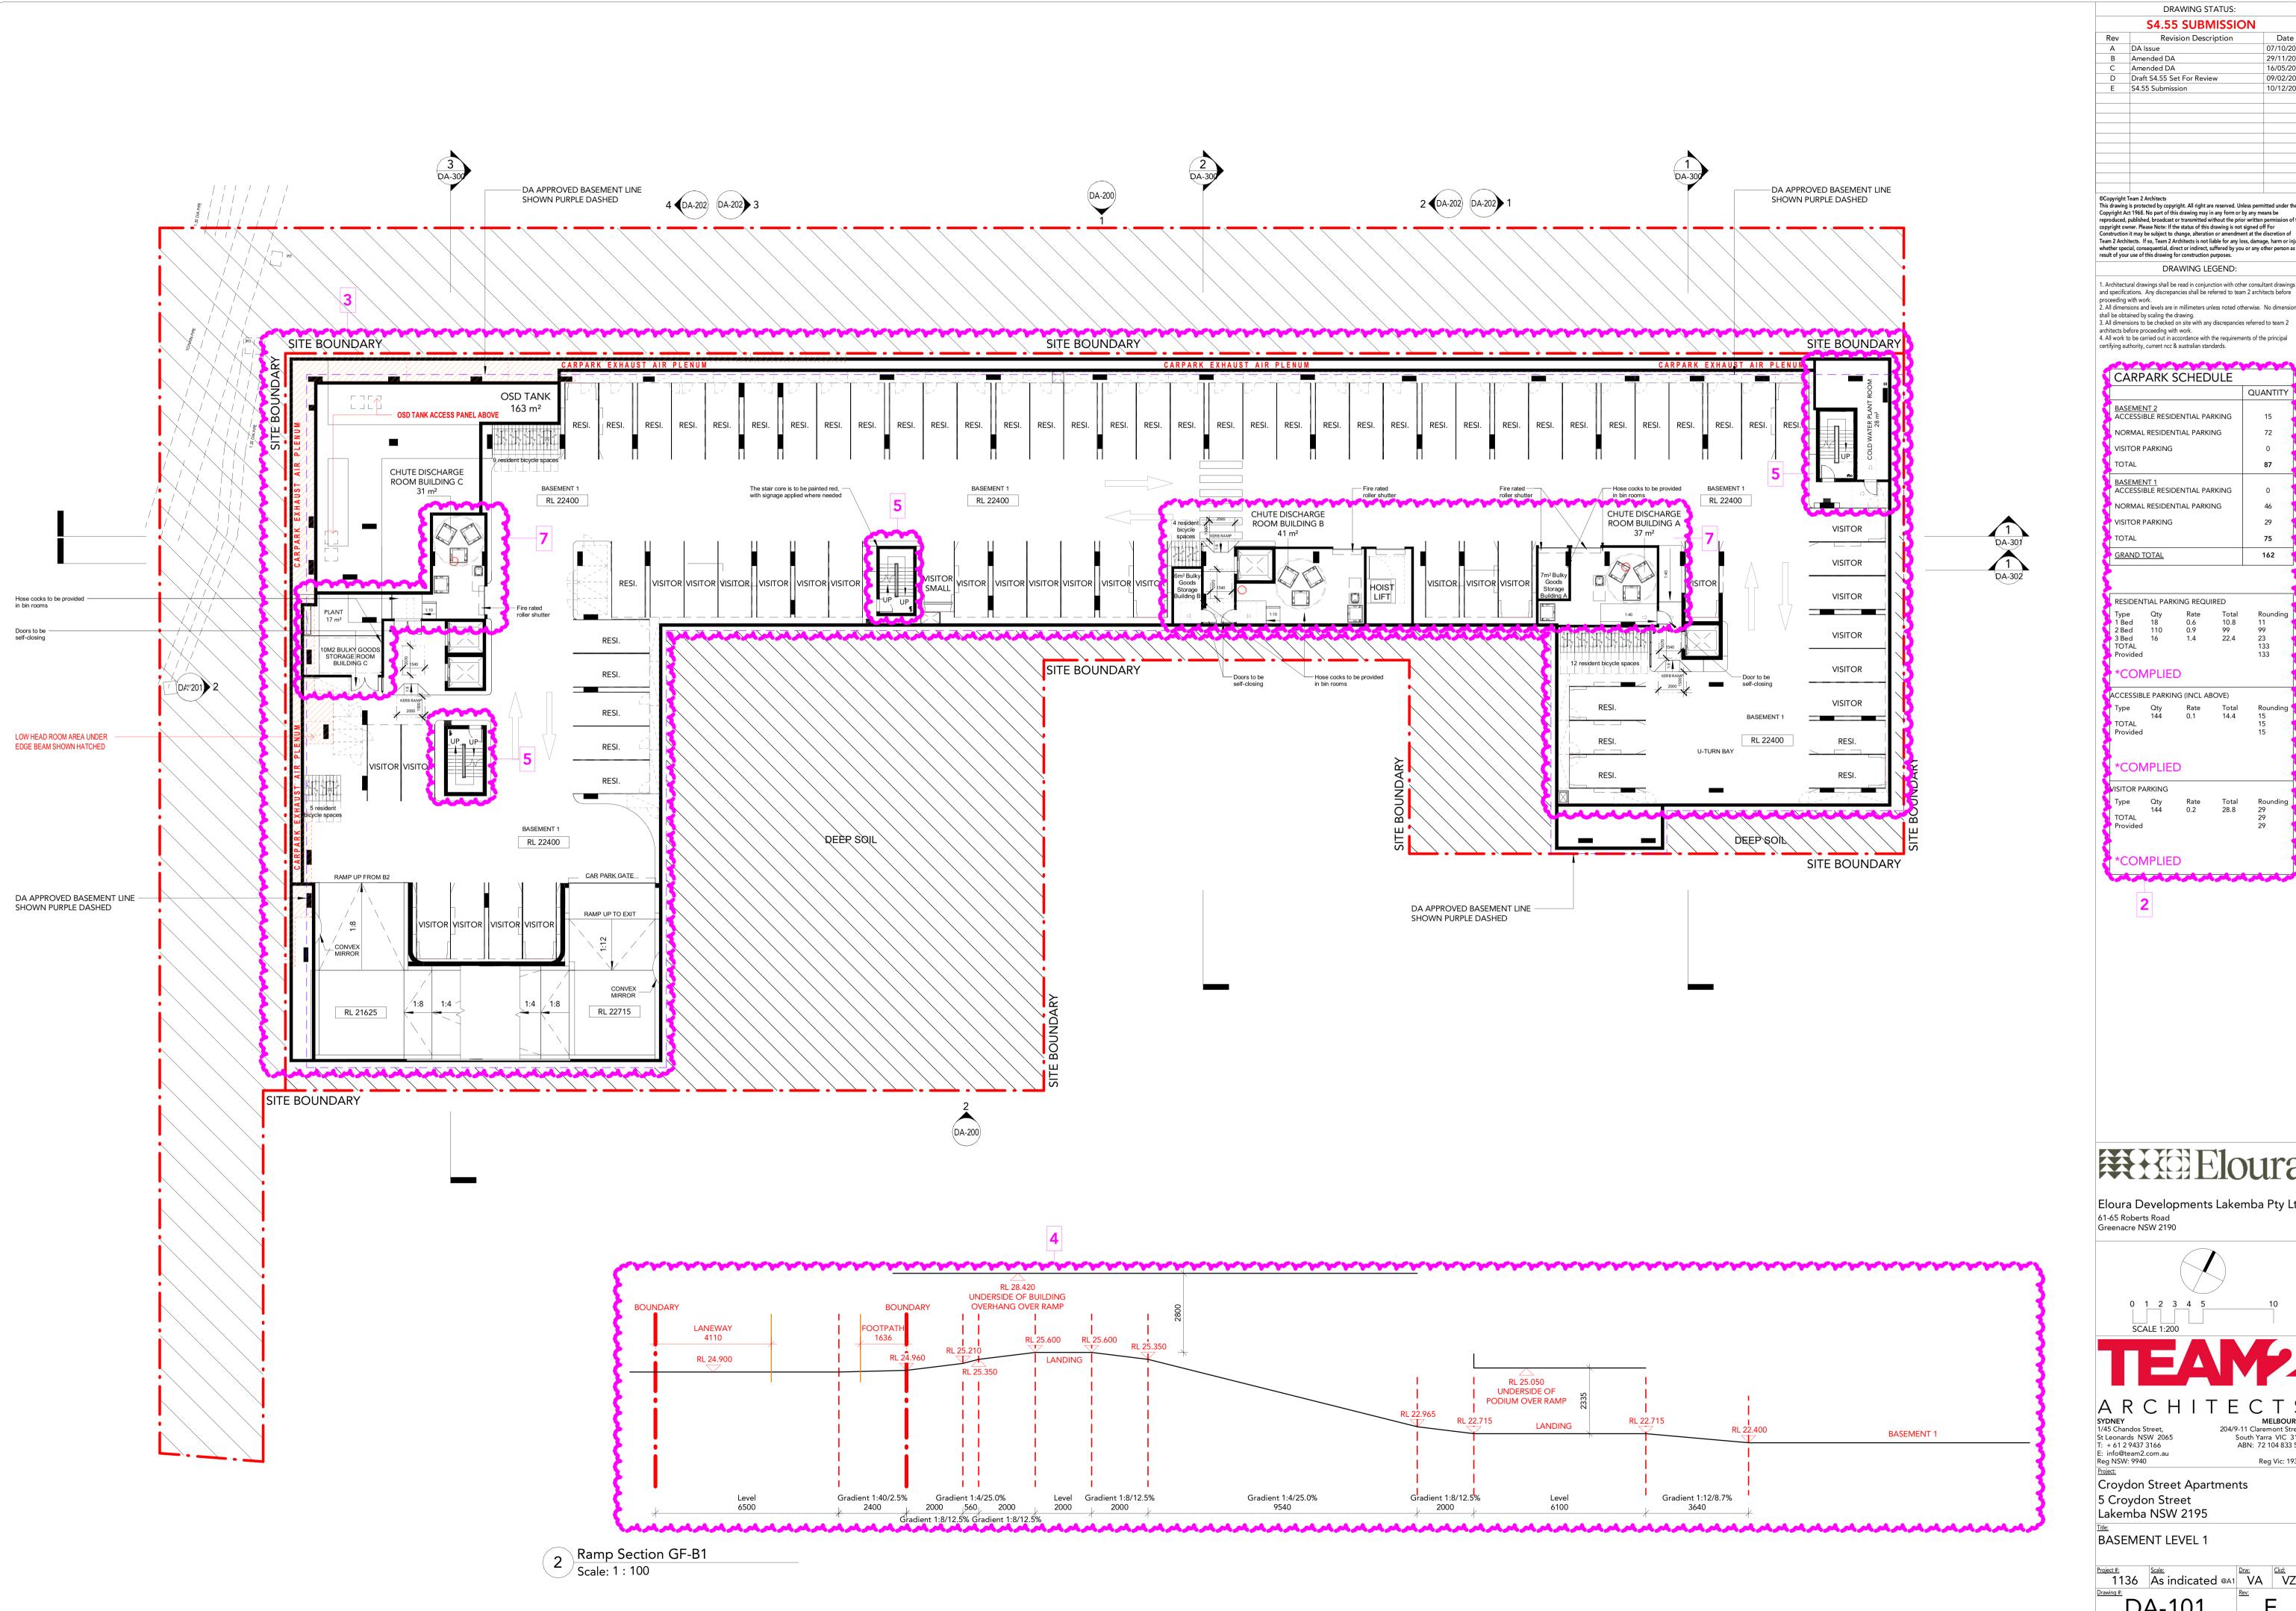

## CARPARK SCHEDULE

|                                              | QUANTITY |
|----------------------------------------------|----------|
| BASEMENT 2<br>ACCESSIBLE RESIDENTIAL PARKING | 15       |
| NORMAL RESIDENTIAL PARKING                   | 72       |
| VISITOR PARKING                              | 0        |
| TOTAL                                        | 87       |
| BASEMENT 1<br>ACCESSIBLE RESIDENTIAL PARKING | 0        |
| NORMAL RESIDENTIAL PARKING                   | 46       |
| VISITOR PARKING                              | 29       |
| TOTAL                                        | 75       |
| GRAND TOTAL                                  | 162      |

RESIDENTIAL PARKING REQUIRED Total 10.8 99 22.4 Type
1 Bed
2 Bed
3 Bed
TOTAL Rate 0.6 110 16 1.4 COMPLIED ACCESSIBLE PARKING (INCL ABOVE) Total 14.4 COMPLIED VISITOR PARKING Total 28.8 0.2 TOTAL Provided