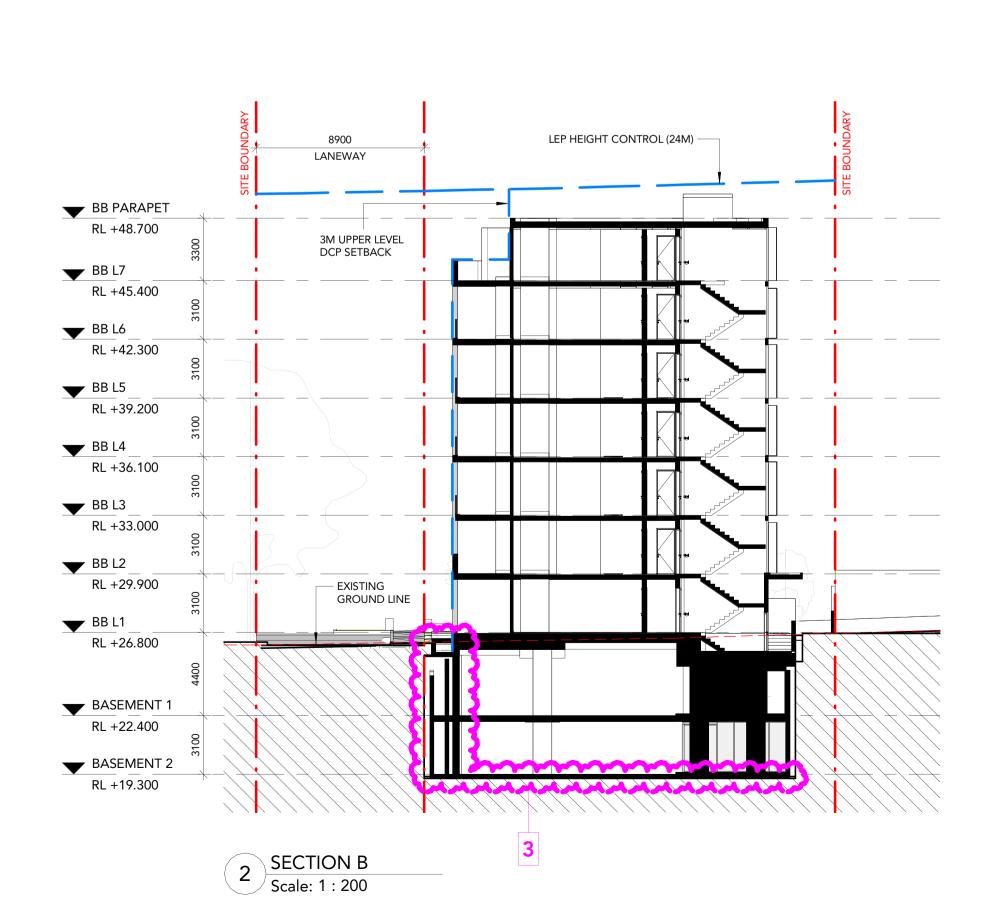

ed to team 2 architects before preceding with work. architects before proceeding with work.

4. All work to be carried out in accordance with the requirements of the principal certifying authority, current ncc & australian standards. (BW1) LIGHT BRICK (BW2) MID-TONE BRICK (BW3) DARK BRICK FC1 PAINTED FC CLADDING - LIGHT FC2 PAINTED FC CLADDING - DARK (GL1) CLEAR GLASS (GL2) FROSTED GLASS (GL3) DARK TRANSLUCENT GLASS **Eloura** Eloura Developments Lakemba Pty Ltd 61-65 Roberts Road Greenacre NSW 2190 0 1 2 3 4 5 SCALE 1:200 ARCHITE
SYDNEY
1/45 Chandos Street, 204/9-11 MELBOURNE 204/9-11 Claremont Street, South Yarra VIC 3141 ABN: 72 104 833 507 St Leonards NSW 2065
T: + 61 2 9437 3166
E: info@team2.com.au Croydon Street Apartments 5 Croydon Street Lakemba NSW 2195 EAST & WEST ELEVATIONS









DRAWING STATUS: **S4.55 SUBMISSION** Revision Description

Amended DA

Amended DA D Draft S4.55 Set For Review

Draft S4.55 Set For Review

E Draft 54.55 Submission

07/10/2020 29/11/2021

16/05/2022

09/02/2024

19/04/2024 10/12/2024



DRAWING STATUS: **S4.55 SUBMISSION** Revision Description 07/10/2020 29/11/2021 B Amended DA 16/05/2022 Amended DA D Draft S4.55 Set For Review 09/02/2024 E Draft S4.55 Set For Review
F S4.55 Submission 19/04/2024 10/12/2024 ©Copyright Team 2 Architects

This drawing is protected by copyright. All right are reserved. Unless permitted under the Copyright Act 1968. No part of this drawing may in any form or by any means be reproduced, published, broadcast or transmitted without the prior written permission of the copyright owner. Please Note: If the st