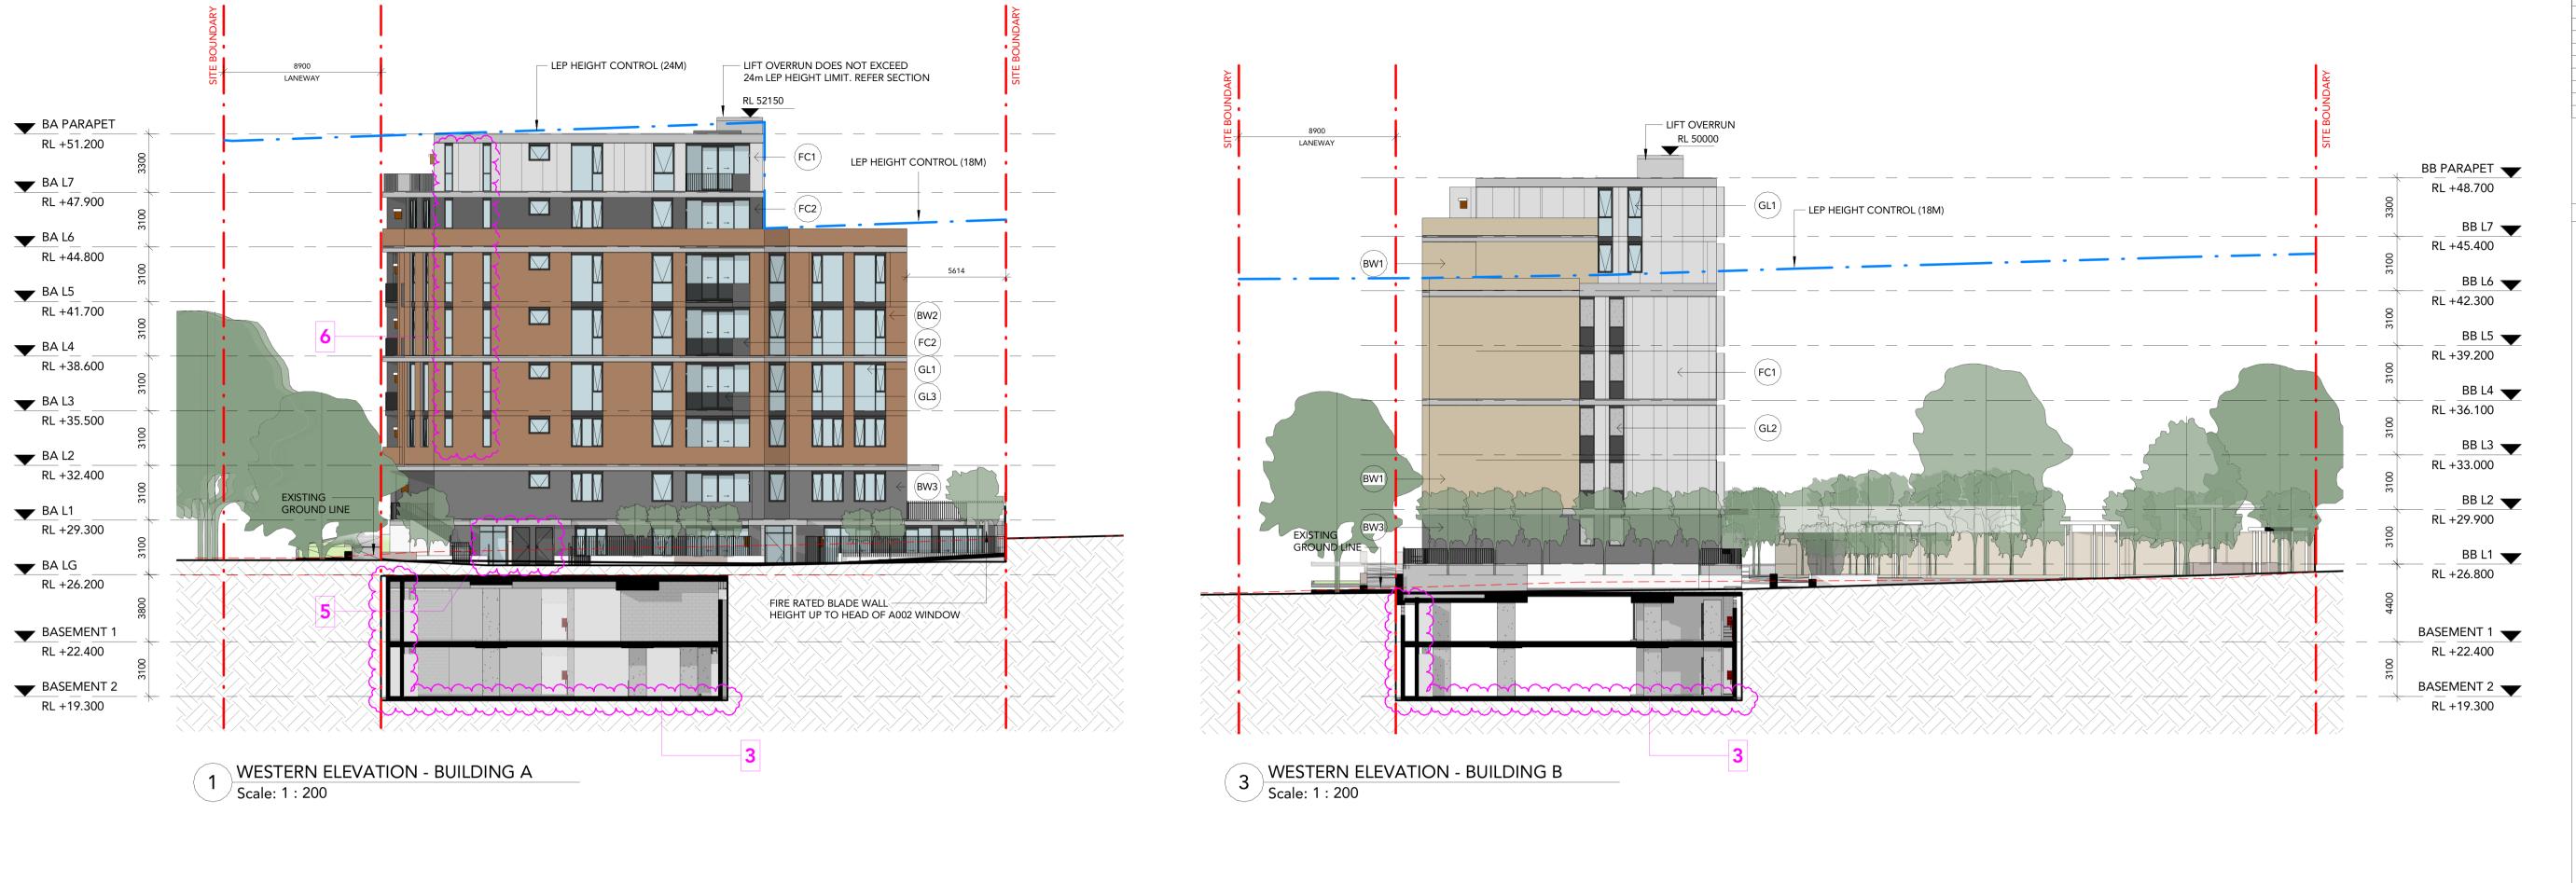

Reg Vic: 19340

Project:

Croydon Street Apartments 5 Croydon Street

Lakemba NSW 2195 Title: SECTIONS

Project #: Scale: 1: 200 @A1 GZ Ckd: VZ DA-302

Austral Brick - Light

Window Frame/Metal Balustrade

GL1 Clear Glass

BW2 Austral Brick - Mid-tone

Painted FC Panel - Light

GL2 Frosted Glass

BW3 Austral Brick - Dark

Painted FC Panel - Dark

GL3 Dark Translucent Glass

|                  | DRAWING STATUS:                   |           |  |  |
|------------------|-----------------------------------|-----------|--|--|
| S4.55 SUBMISSION |                                   |           |  |  |
| Rev              | Revision Description              | Date      |  |  |
| Α                | DA Issue                          | 07/10/202 |  |  |
| В                | Amended DA                        | 29/11/202 |  |  |
| С                | Amended DA                        | 16/05/202 |  |  |
| D                | S4.55 Submission - Facade Upgrade | 19/05/202 |  |  |
| Е                | S4.55 Submission                  | 10/12/202 |  |  |
|                  |                                   |           |  |  |
|                  |                                   |           |  |  |
|                  |                                   |           |  |  |
|                  |                                   |           |  |  |
|                  |                                   |           |  |  |
|                  |                                   |           |  |  |
|                  |                                   |           |  |  |
|                  |                                   |           |  |  |
|                  |                                   |           |  |  |
|                  |                                   |           |  |  |
| @Convright       | Toom 2 Architects                 |           |  |  |

4. All work to be carried out in accordance with the requirements of the principal certifying authority, current ncc & australian standards.

(BW2) MID-TONE BRICK

(BW3) DARK BRICK

FC1 PAINTED FC CLADDING - LIGHT FC2 PAINTED FC CLADDING - DARK

(GL1) CLEAR GLASS

(GL2) FROSTED GLASS

(GL3) DARK TRANSLUCENT GLASS

Eloura Developments Lakemba Pty Ltd 61-65 Roberts Road Greenacre NSW 2190

A R C H I T E C T S

SYDNEY

1/45 Chandos Street,
St Leonards NSW 2065
T: + 61 2 9437 3166
E: info@team2.com.au
Reg NSW: 9940