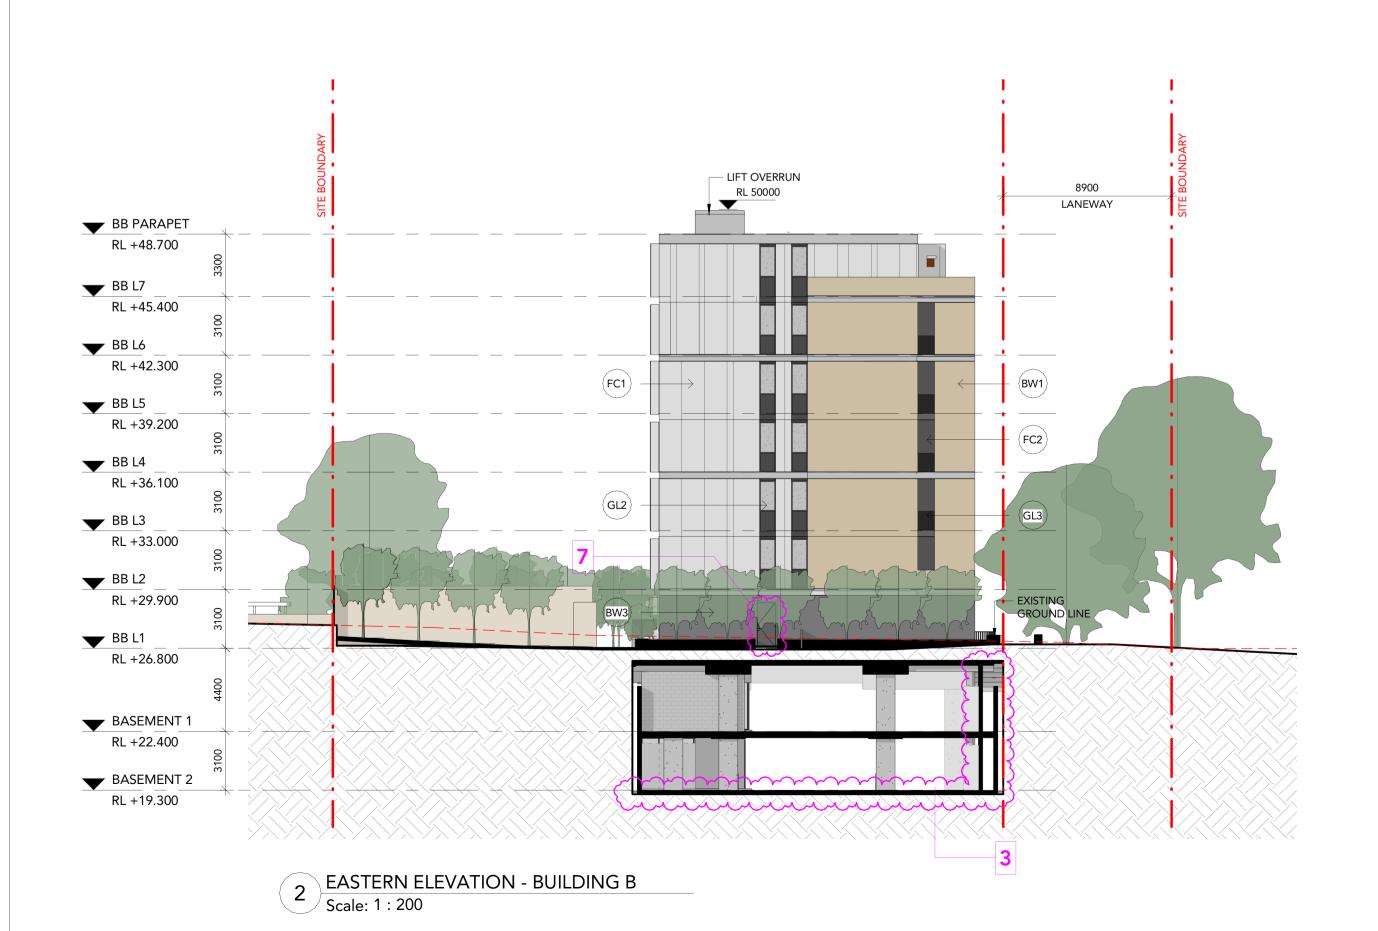

4. All work to be carried out in accordance with the requirements of the principal certifying authority, current ncc & australian standards.

LIGHT BRICK

MID-TONE BRICK

(BW3) DARK BRICK

FC1 PAINTED FC CLADDING - LIGHT

(GL1) CLEAR GLASS

FC2 PAINTED FC CLADDING - DARK

(GL2) FROSTED GLASS

(GL3) DARK TRANSLUCENT GLASS

**Eloura** 

Eloura Developments Lakemba Pty Ltd 61-65 Roberts Road Greenacre NSW 2190

0 1 2 3 4 5 SCALE 1:200