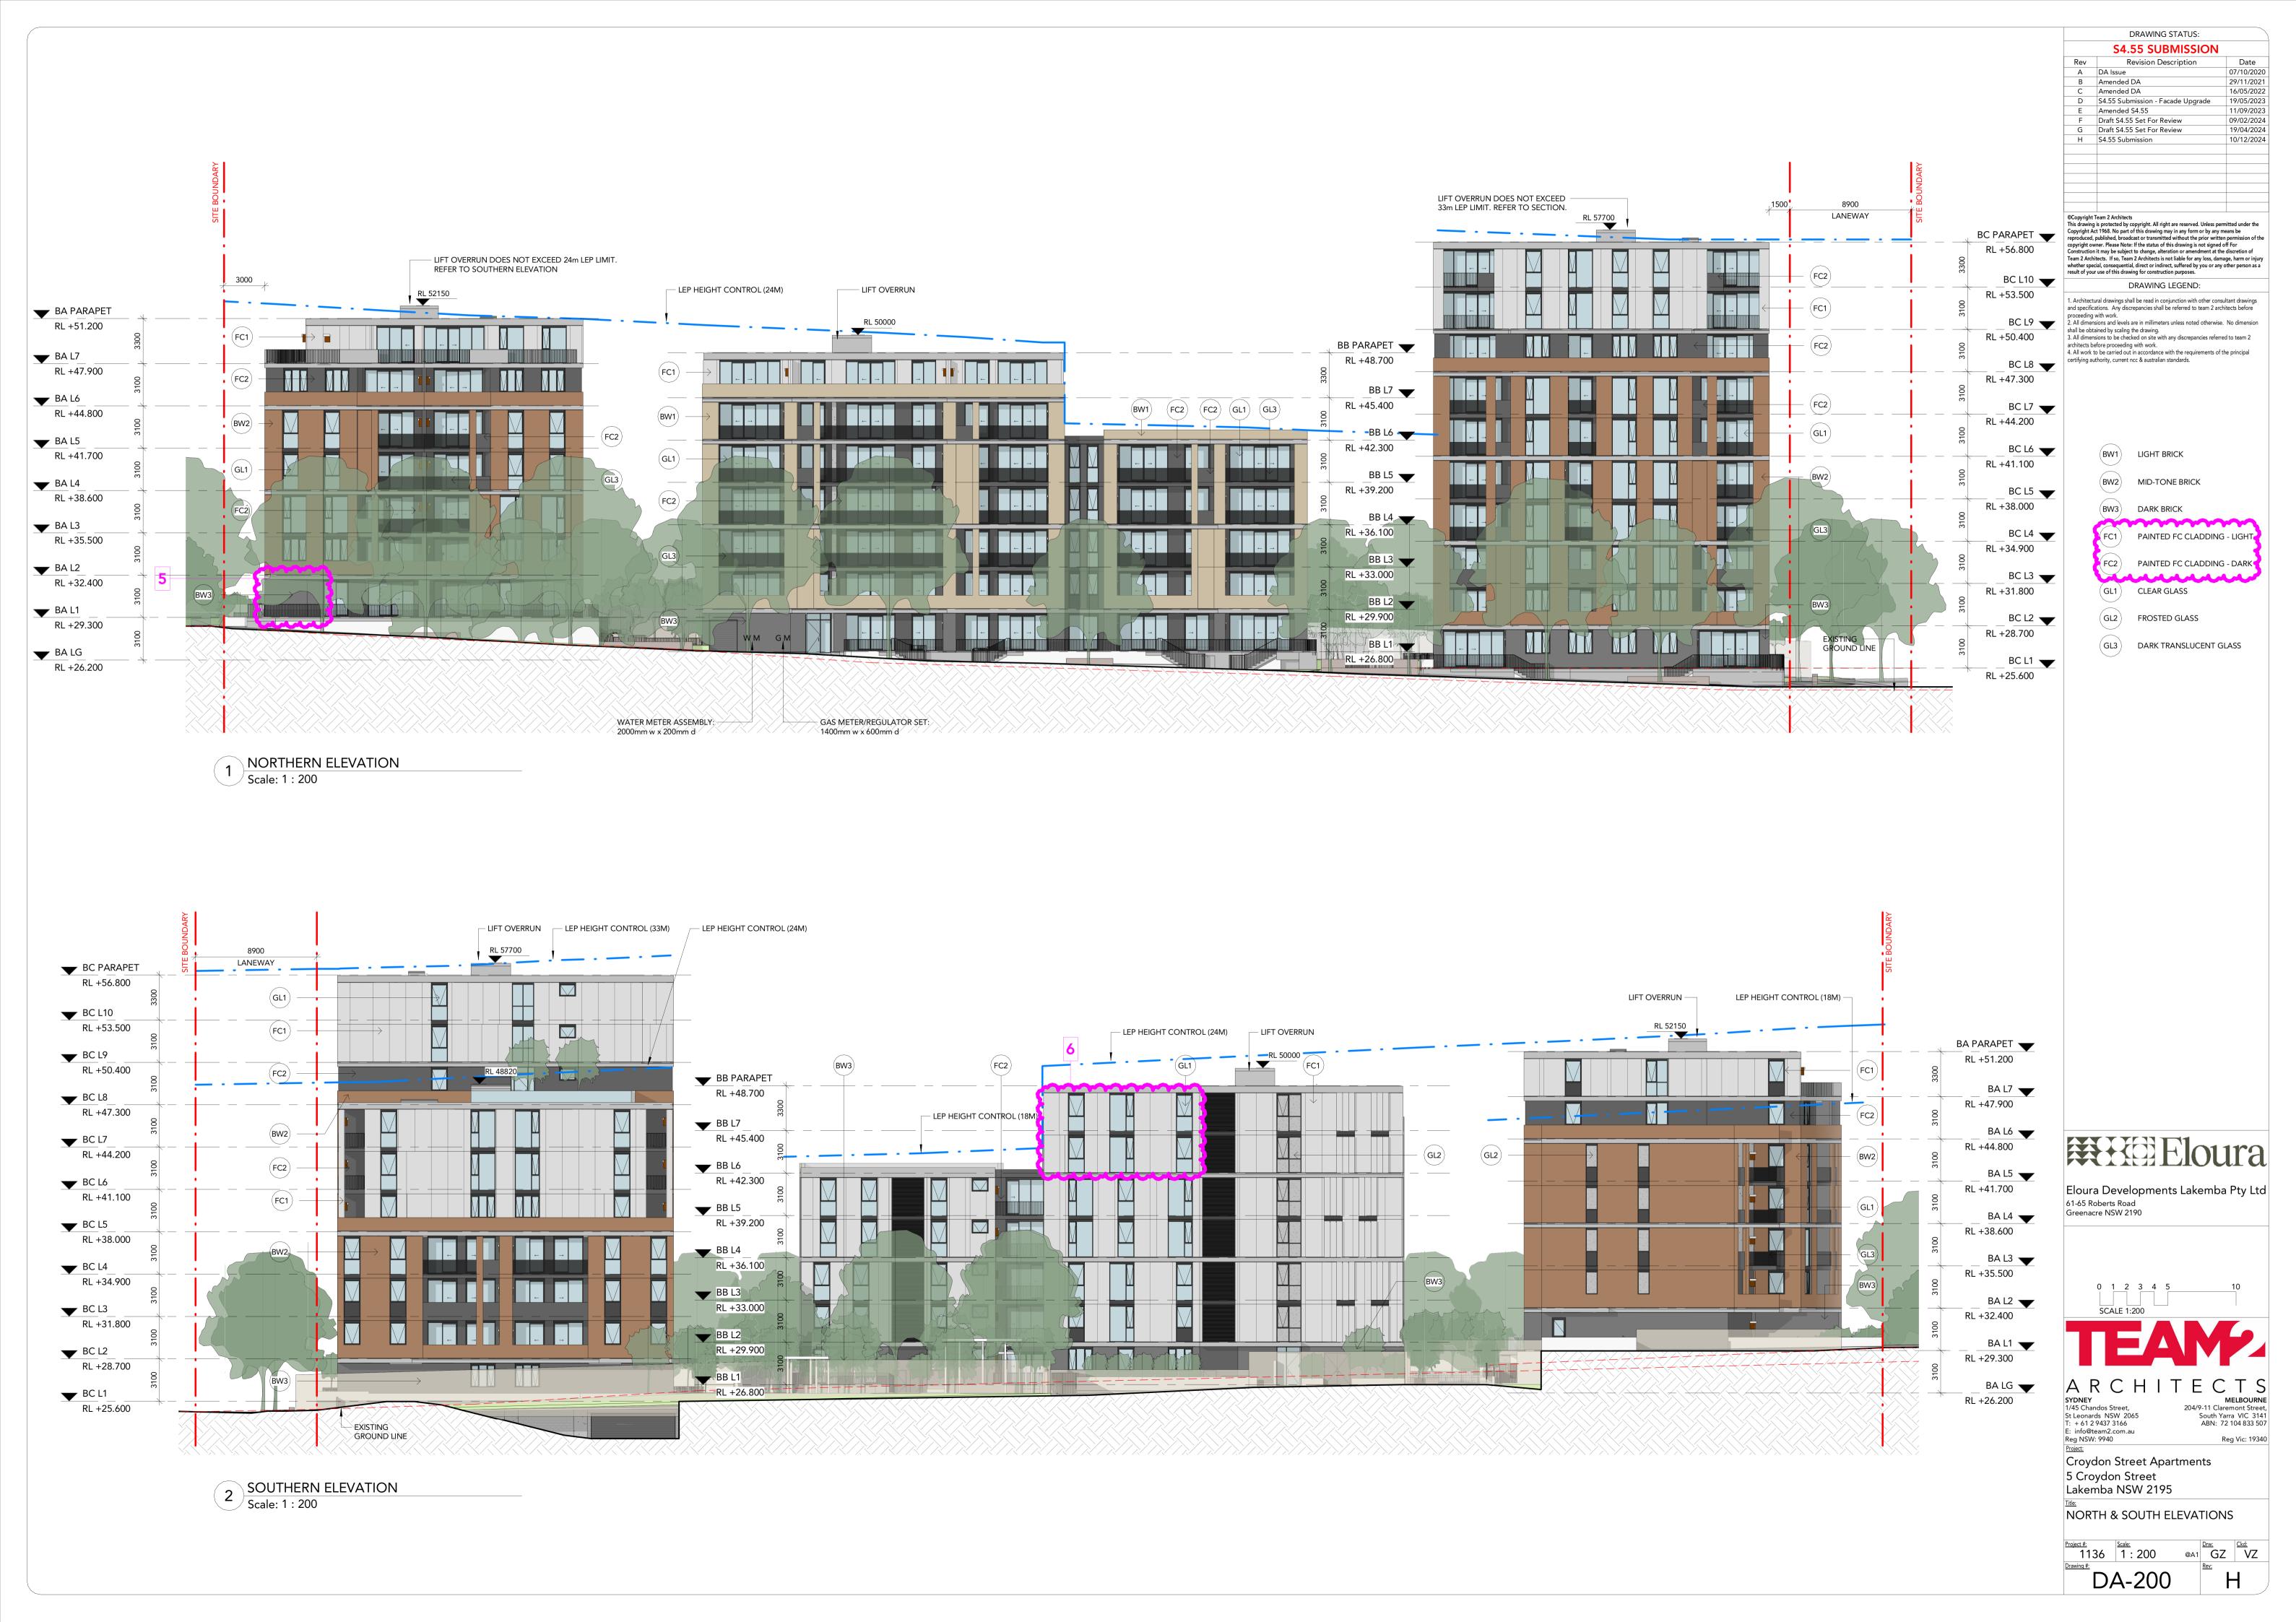

### **DRAWING STATUS: S4.55 SUBMISSION** S4.55 Submission - Facade Upgrade Amended S4.55 Draft S4.55 Set For Review Draft S4.55 Set For Review

©Copyright Team 2 Architects
This drawing is protected by copyright. All right are reserved. Unless permitted under the Copyright Act 1968. No part of this drawing may in any form or by any means be reproduced, published, broadcast or transmitted without the prior written permission of the copyright owner. Please Note: If the status of this drawing is not signed off For Construction it may be subject to change, alteration or amendment at the discretion of Team 2 Architects. If so, Team 2 Architects is not liable for any loss, damage, harm or injury whether special, consequential, direct or indirect, suffered by you or any other person as a result of your use of this drawing for construction purposes.

DRAWING LEGEND:

1. Architectural drawings shall be read in conjunction with other consultant drawings and specifications. Any discrepancies shall be referred to team 2 architects before proceeding with work.

2. All dimensions and levels are in millimeters unless noted otherwise. No dimension shall be obtained by scaling the drawing.

3. All dimensions to be checked on site with any discrepancies referred to team 2 architects before proceeding with work. architects before proceeding with work.

4. All work to be carried out in accordance with the requirements of the principal certifying authority, current ncc & australian standards.

**Eloura** 

Eloura Developments Lakemba Pty Ltd 61-65 Roberts Road Greenacre NSW 2190