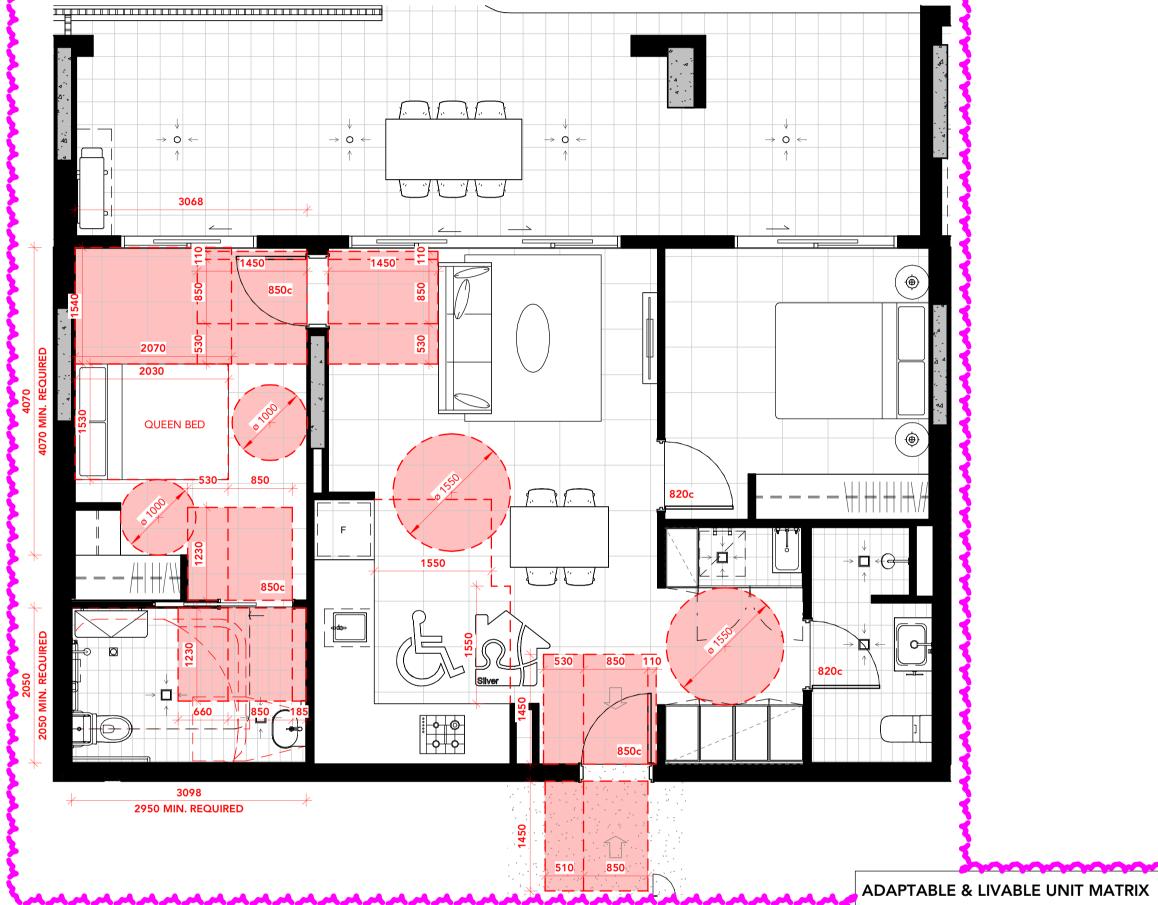

2 UNIT TYPE 2A - POST-ADAPTABLE Scale: 1 : 50

ADAPTABLE REQUIRED : 10%, <u>15</u> LIVABLE REQUIRED : 20%, <u>29</u> PERCENTAGE OF TOTAL UNITS (144) ADAPTABLE +LIVABLE B103 B202 B204 B302 B304 B402 B404 B502 B504 C103 C203 C303 C403 C503 C603 TOTAL <u>15 UNITS</u> LIVABLE (ADDITIONAL) C202 C209 C302 C309 C402 C409 C502 C509 C602 C609 C702 C709 C802 C809 14 UNITS <u>TOTAL</u> TOTAL(INCLUDING | 29 UNITS ADAPTABLE UNITS)

4. All work to be carried out in accordance with the requirements of the principal certifying authority, current ncc & australian standards.

ADAPTABLE & LIVABLE UNIT MATRIX

ADAPTABLE REQUIRED : 10%, <u>15</u> LIVABLE REQUIRED : 20%, <u>29</u>

|                      |                         |                                                                                                              | TOTAL UNITS (14 |
|----------------------|-------------------------|--------------------------------------------------------------------------------------------------------------|-----------------|
| 3                    | ADAPTABLE<br>+LIVABLE   |                                                                                                              |                 |
|                      | <u>2A</u>               | B103<br>B202<br>B204<br>B302<br>B304<br>B402<br>B404<br>B502<br>B504                                         |                 |
|                      |                         | C103<br>C203<br>C303<br>C403<br>C503<br>C603                                                                 |                 |
| Ì                    | <u>TOTAL</u>            | 15 UNITS                                                                                                     | <u>10%</u>      |
|                      | LIVABLE<br>(ADDITIONAL) |                                                                                                              |                 |
| シンシン<br>シンシン<br>シンシン | <u>2E</u>               | C202<br>C209<br>C302<br>C309<br>C402<br>C409<br>C502<br>C509<br>C602<br>C609<br>C702<br>C709<br>C802<br>C809 |                 |
|                      | TOTAL                   | 14 UNITS                                                                                                     |                 |

ADAPTABLE UNITS)

TOTAL(INCLUDING 29 UNITS

SILVER LIVING UNIT TYPES

WESTERN ELEVATION - BUILDING C
Scale: 1: 200

DRAWING STATUS: **S4.55 SUBMISSION** Revision Description 07/10/2020

29/11/2021 Amended DA 16/05/2022 Amended DA D S4.55 Submission - Facade Upgrade 19/05/2023 F Draft S4.55 Set For Review Amended S4.55 11/09/2023 09/02/2024 G Draft S4.55 Set For Review 19/04/2024 H S4.55 Submission 10/12/2024