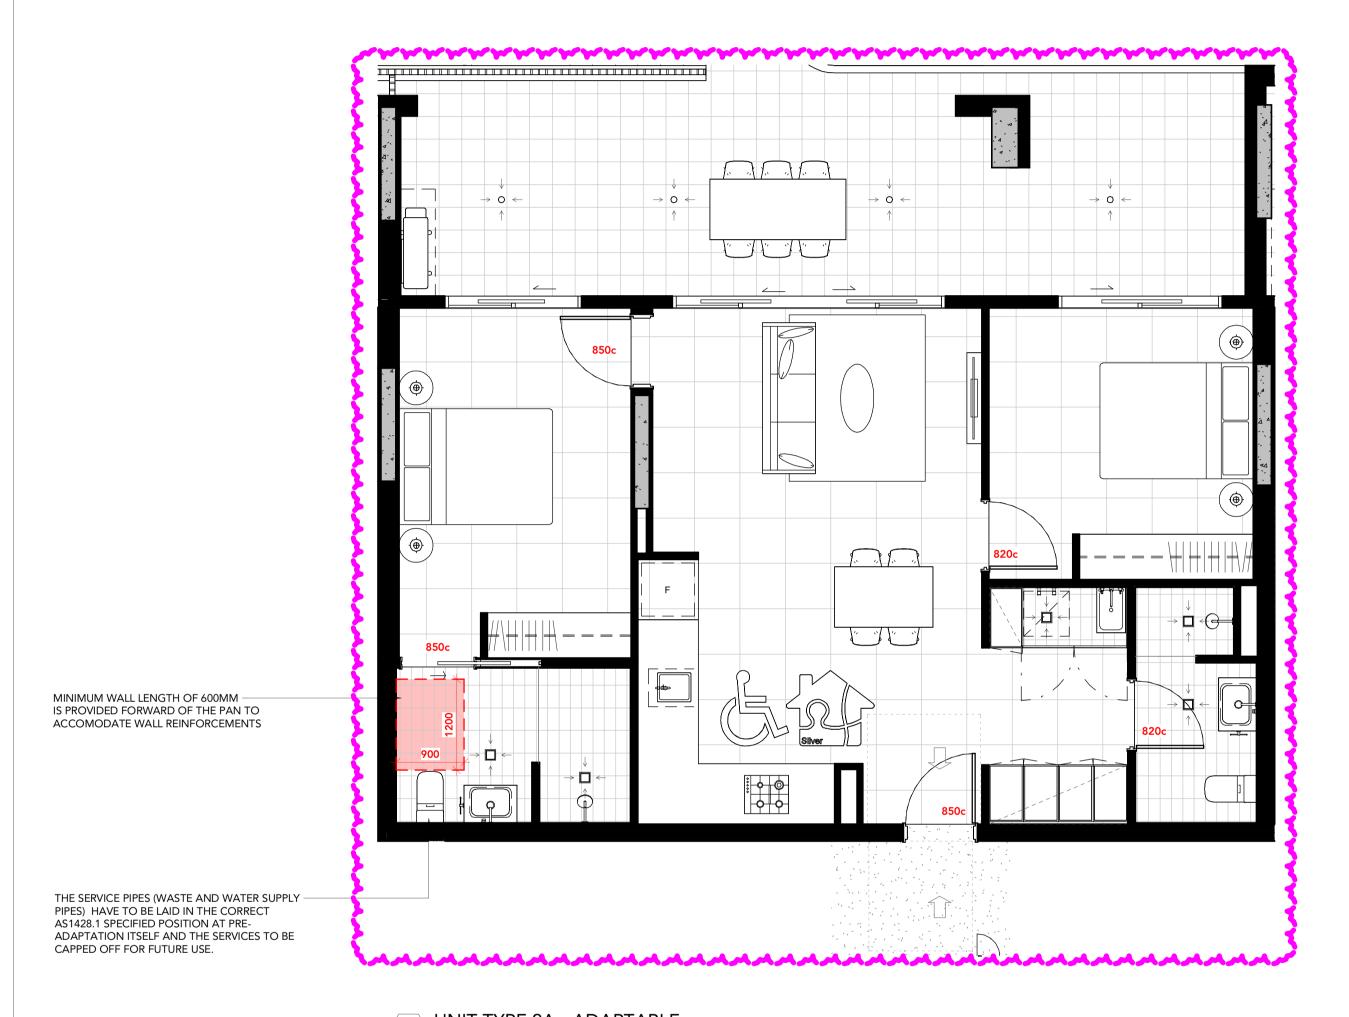

#### 2 BEDROOM ADAPTABLE APARTMENT

Type 2A - Pre-Adapted and Silver Level LHA Apartment = 76+m<sup>2</sup>
Balcony = 19+m<sup>2</sup>

\*PRE & POST ADAPTABLE LAYOUT AMENDED TO SUIT UNIT INTERNAL LAYOUT AMENDMENTS.

UNIT TYPE 2A - ADAPTABLE Scale: 1 : 50

THE ABOVE LAYOUT IS DESIGNED TO COUNT TOWARDS BOTH AN ADAPTABLE & SILVER LEVEL APARMTENTS.

850c INDICATES 850mm CLEAR OPENING DOORS 820c INDICATES 820mm CLEAR OPENING DOORS

#### 2 BEDROOM ADAPTABLE APARTMENT

Type 2A - Post-Adapted Apartment = 76+m<sup>2</sup>
Balcony = 19+m<sup>2</sup>

**S4.55 SUBMISSION** 29/11/2021 Amended DA 16/05/2022 Amended DA D Draft S4.55 Set For Review 09/02/2024 Draft S4.55 Set For Review F S4.55 Submission