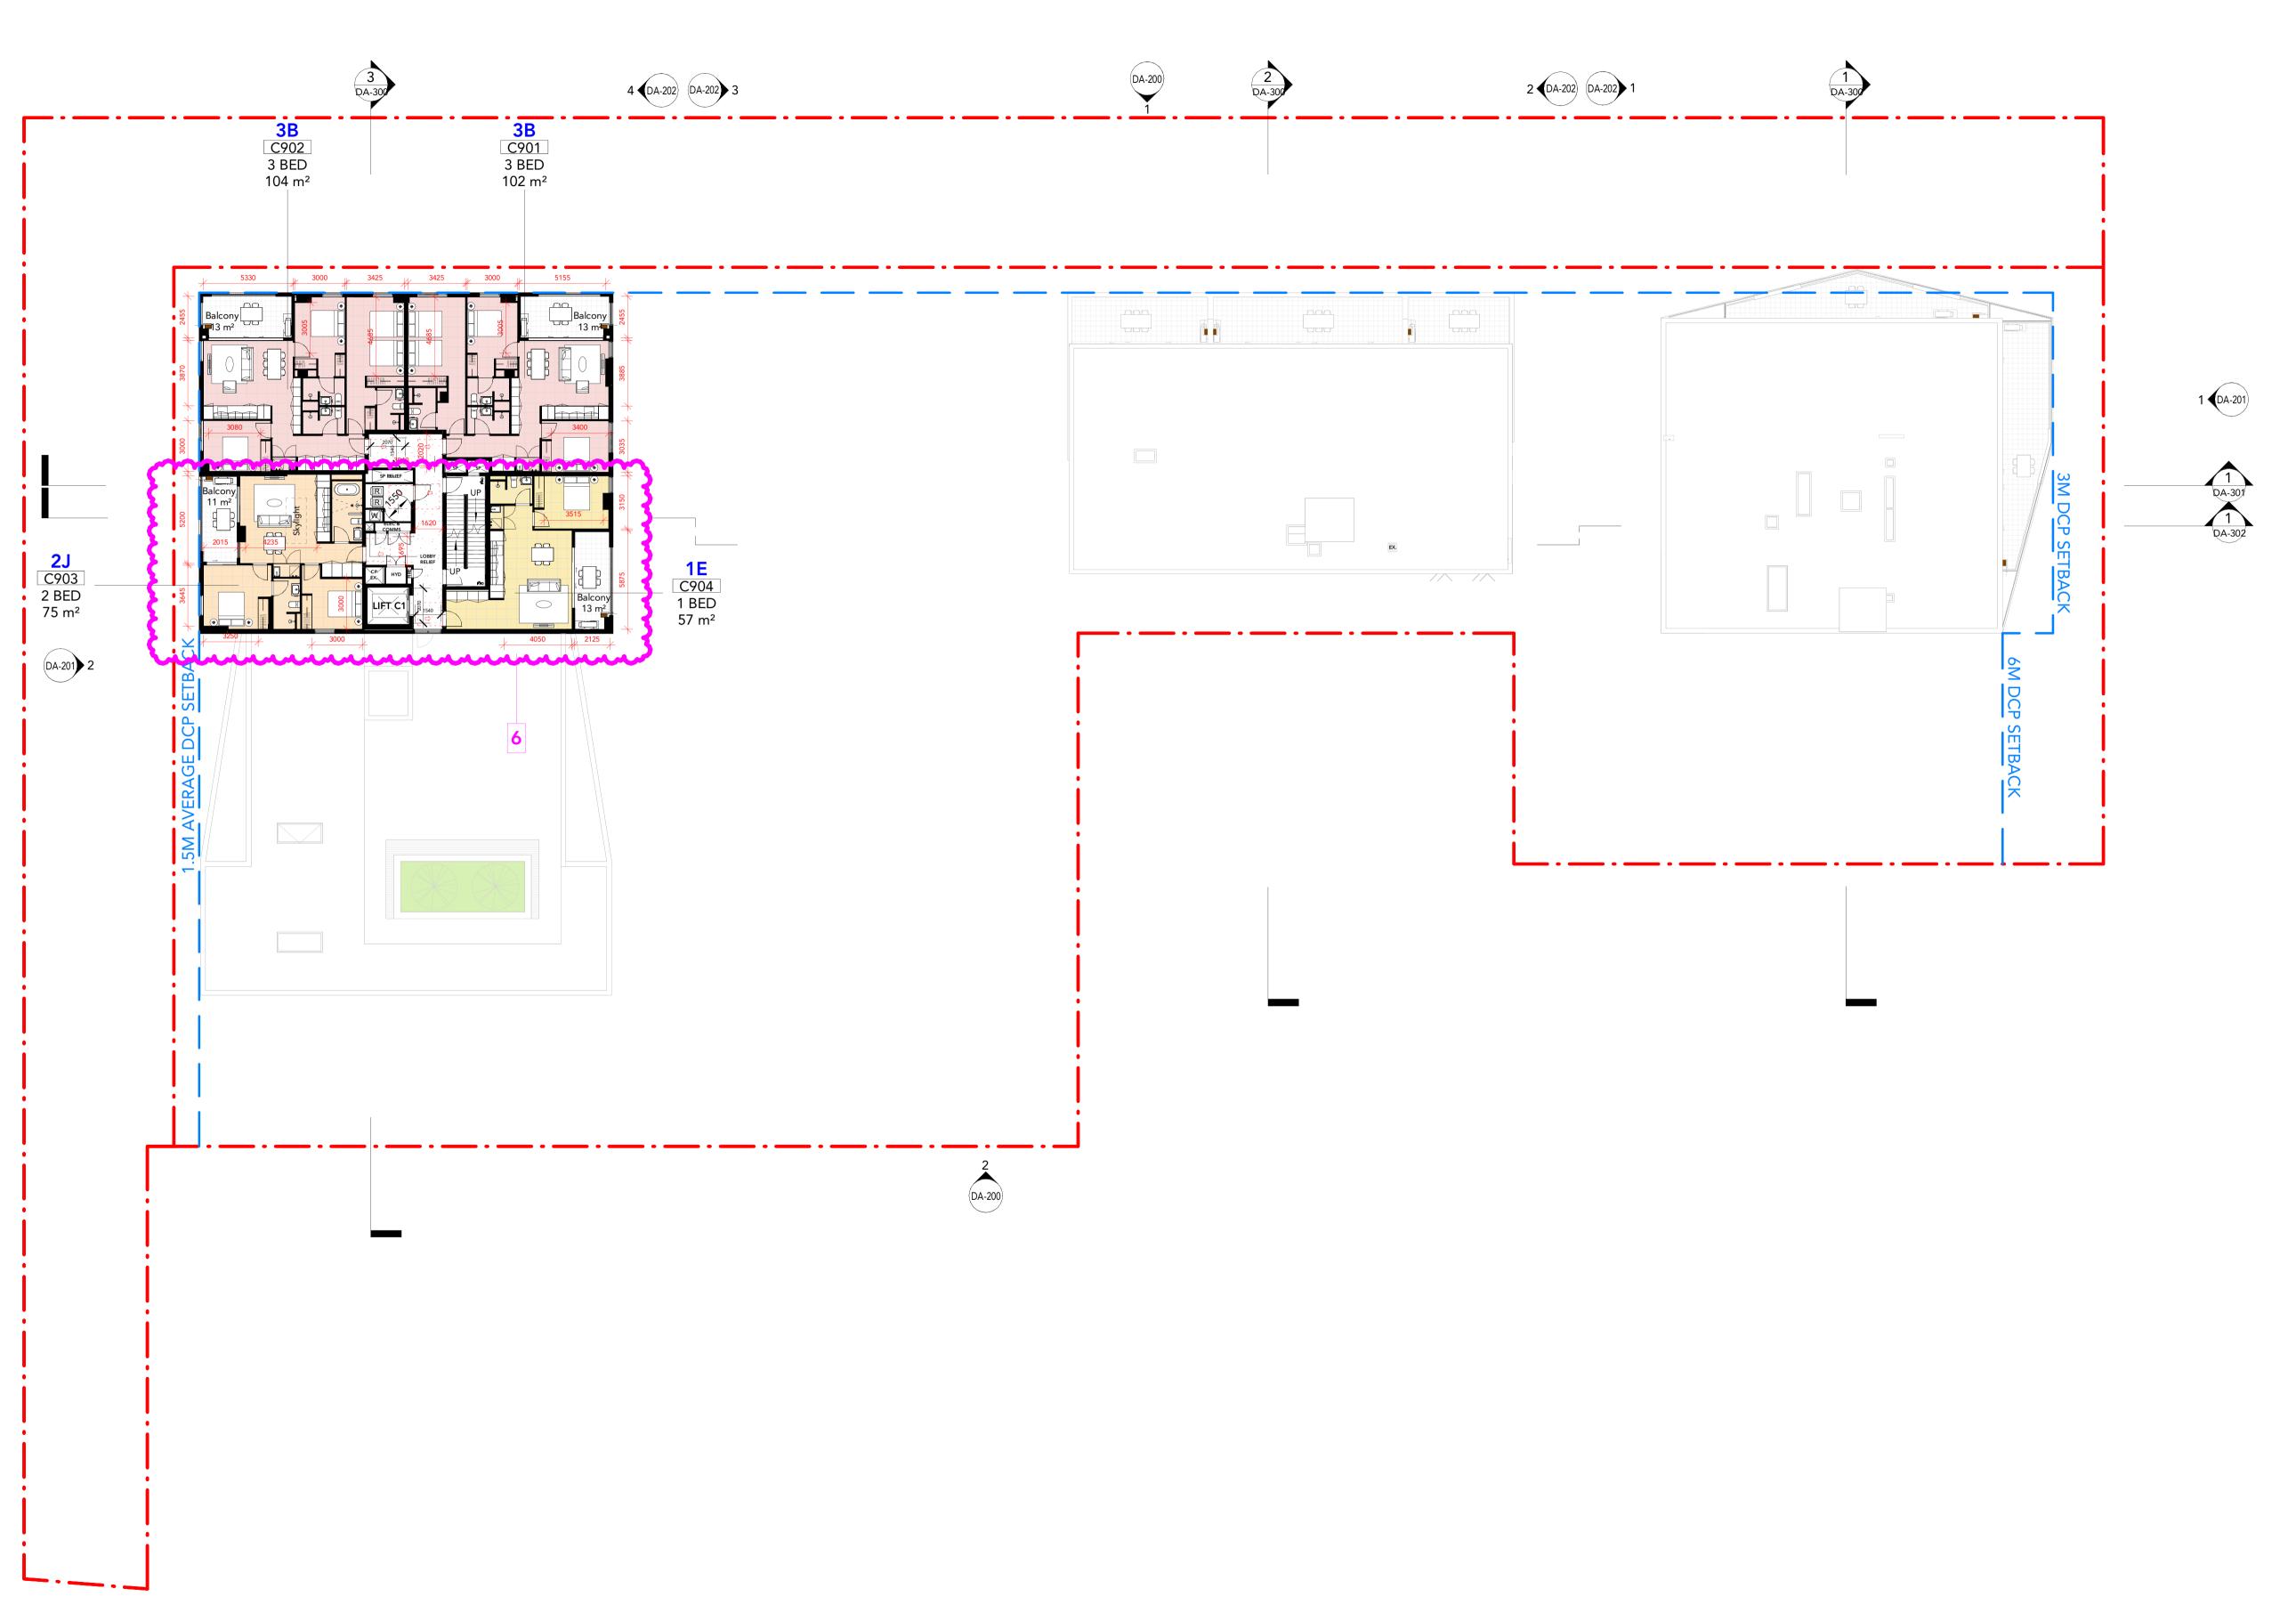

### CARPARK SCHEDULE

|                                              | QUANTITY |
|----------------------------------------------|----------|
| BASEMENT 2<br>ACCESSIBLE RESIDENTIAL PARKING | 15       |
| NORMAL RESIDENTIAL PARKING                   | 72       |
| VISITOR PARKING                              | 0        |
| TOTAL                                        | 87       |
| BASEMENT 1 ACCESSIBLE RESIDENTIAL PARKING    | 0        |
| NORMAL RESIDENTIAL PARKING                   | 46       |
| VISITOR PARKING                              | 29       |
| TOTAL                                        | 75       |
| GRAND TOTAL                                  | 162      |
| }                                            |          |

RESIDENTIAL PARKING REQUIRED Type
1 Bed
2 Bed
3 Bed
TOTAL
Provided Total 10.8 99 22.4 Qty 18 110 16 Rate 0.6 0.9 1.4 COMPLIED ACCESSIBLE PARKING (INCL ABOVE) Total 14.4 COMPLIED Total 28.8 Rate 0.2 TOTAL Provided

## CARPARK SCHEDULE

|                                              | QUANTITY |
|----------------------------------------------|----------|
| BASEMENT 2<br>ACCESSIBLE RESIDENTIAL PARKING | 15       |
| NORMAL RESIDENTIAL PARKING                   | 72       |
| VISITOR PARKING                              | 0        |
| TOTAL                                        | 87       |
| BASEMENT 1<br>ACCESSIBLE RESIDENTIAL PARKING | 0        |
| NORMAL RESIDENTIAL PARKING                   | 46       |
| VISITOR PARKING                              | 29       |
| TOTAL                                        | 75       |
| GRAND TOTAL                                  | 162      |

RESIDENTIAL PARKING REQUIRED Total 10.8 99 22.4 Type
1 Bed
2 Bed
3 Bed
TOTAL Rate 0.6 110 16 1.4 COMPLIED ACCESSIBLE PARKING (INCL ABOVE) Total 14.4 COMPLIED VISITOR PARKING Total 28.8 0.2 TOTAL Provided