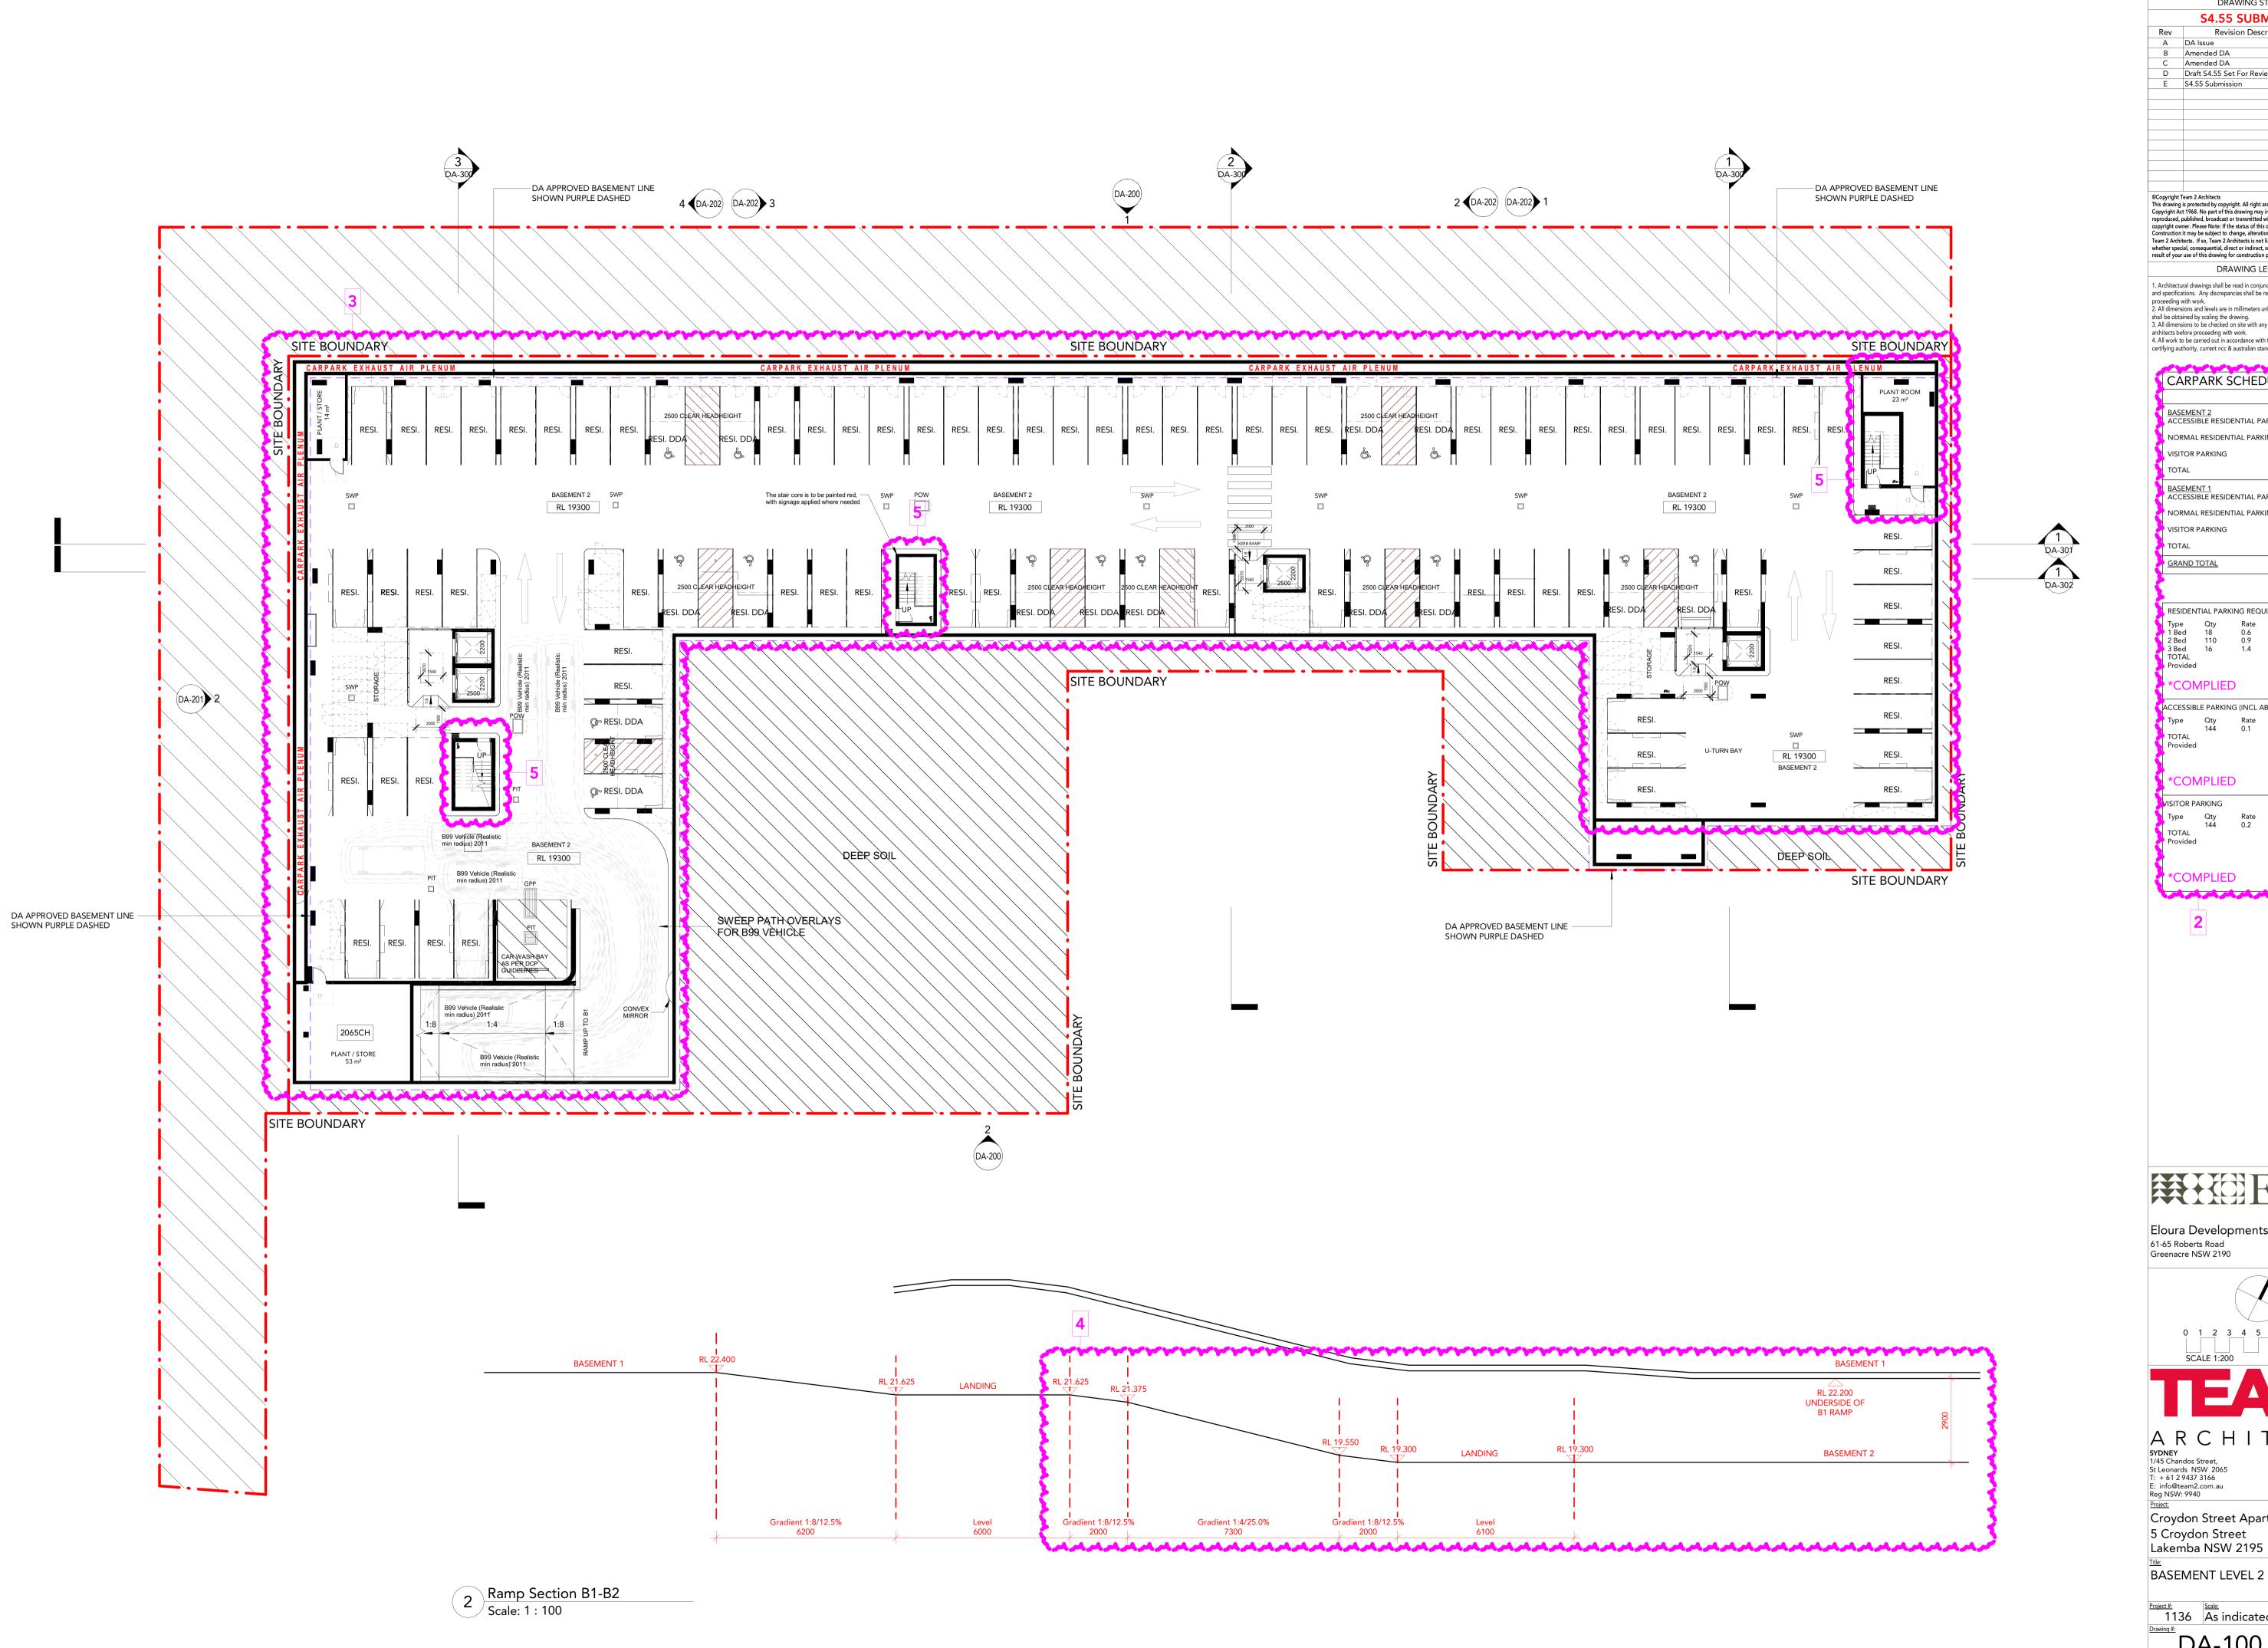

### CARPARK SCHEDULE

|                                              | QUANTITY |
|----------------------------------------------|----------|
| BASEMENT 2<br>ACCESSIBLE RESIDENTIAL PARKING | 15       |
| NORMAL RESIDENTIAL PARKING                   | 72       |
| VISITOR PARKING                              | 0        |
| TOTAL                                        | 87       |
| BASEMENT 1 ACCESSIBLE RESIDENTIAL PARKING    | 0        |
| NORMAL RESIDENTIAL PARKING                   | 46       |
| VISITOR PARKING                              | 29       |
| TOTAL                                        | 75       |
| GRAND TOTAL                                  | 162      |
| }                                            |          |

RESIDENTIAL PARKING REQUIRED Type
1 Bed
2 Bed
3 Bed
TOTAL
Provided Total 10.8 99 22.4 Qty 18 110 16 Rate 0.6 0.9 1.4 COMPLIED ACCESSIBLE PARKING (INCL ABOVE) Total 14.4 COMPLIED Total 28.8 Rate 0.2 TOTAL Provided