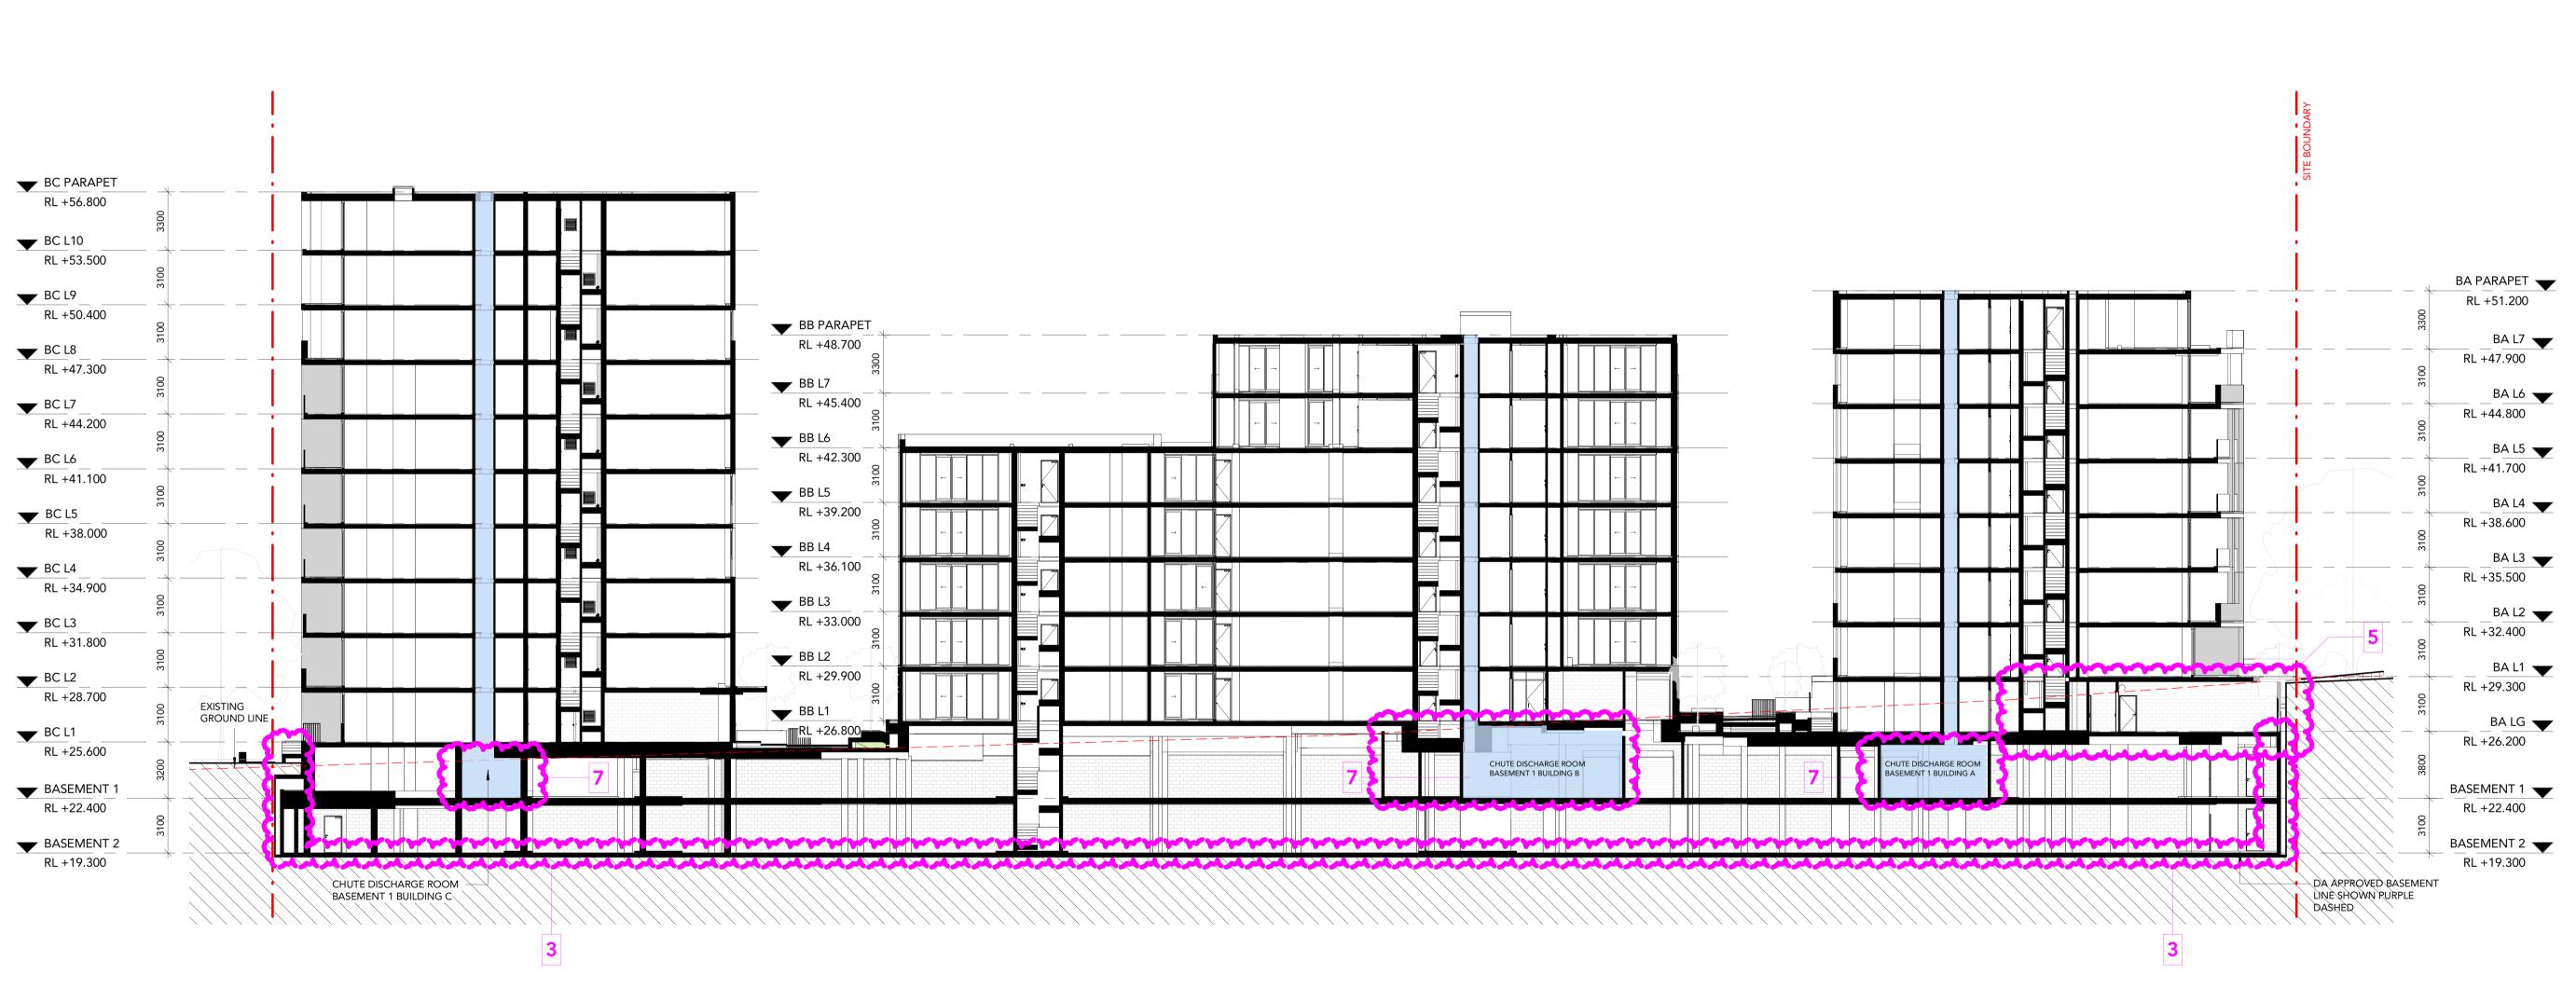

#### S4.55 Proposed Changes ITEM NO.

Shade elements

Ceiling Penetrations

Additional Notes

All shade elements modelled as drawn

Relocation of Storage Cages from Building A Lower Ground to Basement (in conjunction with Change 5 Apartment Mix Change & Parking / Storage Allocation;

a. 1 x 2 bedrooms unit changed to 1 x 1 bedroom unit b.  $2 \times 1$  bedroom units changed to  $2 \times 2$  bedrooms units

Basement Layout Changes - Storage, Extent of Excavation, Carpark Allocation, Service Plantrooms, Risers & Plenums added and OSD Tank Volume Increase.

Basement RL Changes & Ramp Gradients FRNSW & BCA/PCA Requested Fire Escape Changes Including Stair Pressurisation & Lobby Relief,

Construction Certificate Drawing Changes with minor changes to Apartment Layouts & Facade for optimisation & Services / Structural Incorporation Waste Room Layout Changes for Compliance