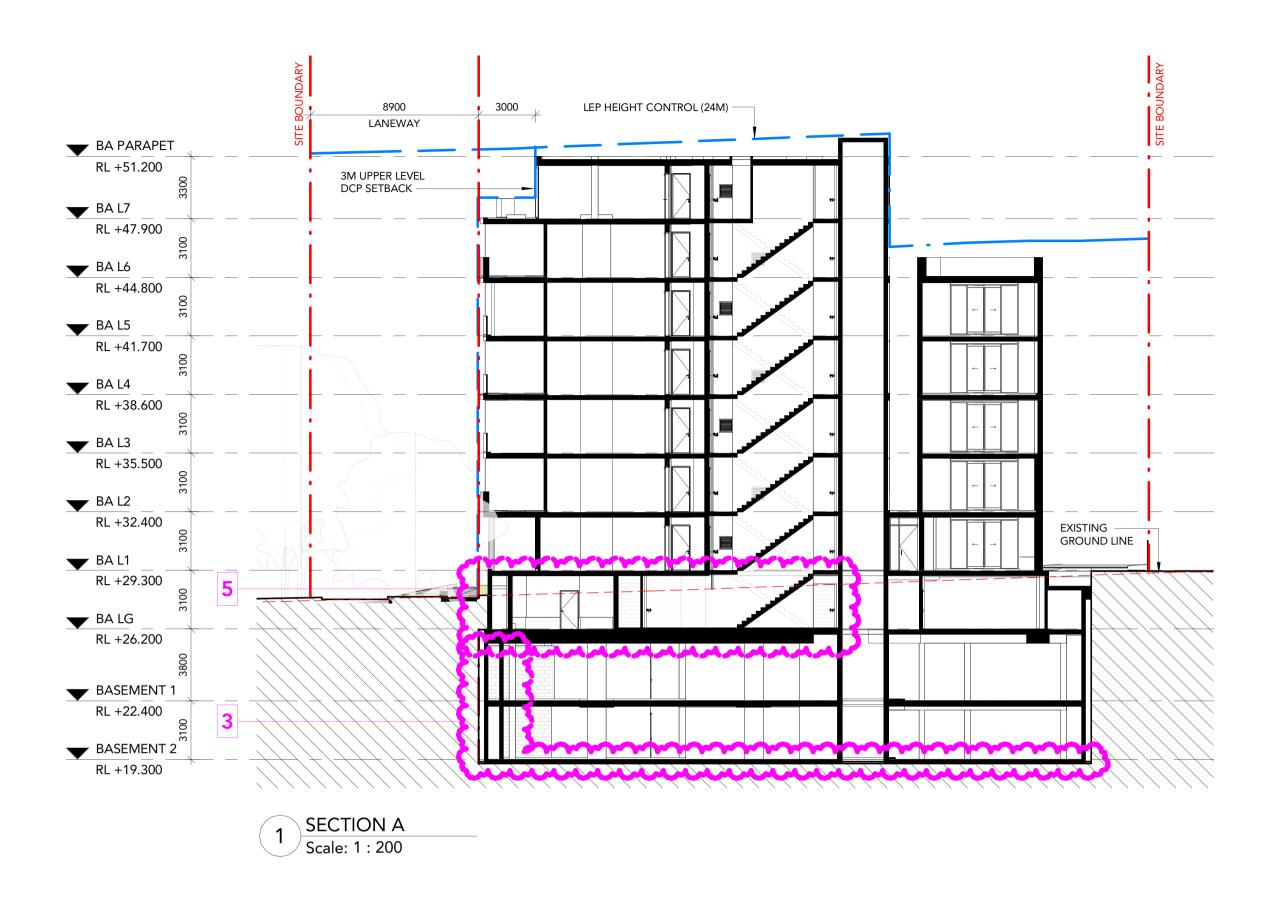

rred to team 2 architects before preceding with work. architects before proceeding with work.

4. All work to be carried out in accordance with the requirements of the principal certifying authority, current ncc & australian standards. (BW1) LIGHT BRICK (BW2) MID-TONE BRICK (BW3) DARK BRICK FC1 PAINTED FC CLADDING - LIGHT FC2 PAINTED FC CLADDING - DARK (GL1) CLEAR GLASS (GL2) FROSTED GLASS (GL3) DARK TRANSLUCENT GLASS **Eloura** Eloura Developments Lakemba Pty Ltd 61-65 Roberts Road Greenacre NSW 2190 0 1 2 3 4 5 SCALE 1:200 ARCHITE
SYDNEY
1/45 Chandos Street, 204/9-11 MELBOURNE 204/9-11 Claremont Street, South Yarra VIC 3141 ABN: 72 104 833 507 St Leonards NSW 2065
T: + 61 2 9437 3166
E: info@team2.com.au Croydon Street Apartments 5 Croydon Street Lakemba NSW 2195 EAST & WEST ELEVATIONS









DRAWING STATUS: **S4.55 SUBMISSION** Revision Description

Amended DA

Amended DA D Draft S4.55 Set For Review

Draft S4.55 Set For Review

E Draft 54.55 Submission

07/10/2020 29/11/2021

16/05/2022

09/02/2024

19/04/2024 10/12/2024



DRAWING STATUS: **S4.55 SUBMISSION** Revision Description 07/10/2020 29/11/2021 B Amended DA 16/05/2022 Amended DA D Draft S4.55 Set For Review 09/02/2024 E Draft S4.55 Set For Review
F S4.55 Submission 19/04/2024 10/12/2024 ©Copyright Team 2 Architects

This drawing is protected by copyright. All right are reserved. Unless permitted under the Copyright Act 1968. No part of this drawing may in any form or by any means be reproduced, published, broadcast or transmitted without the prior written permission of the copyright owner. Please Note: If the