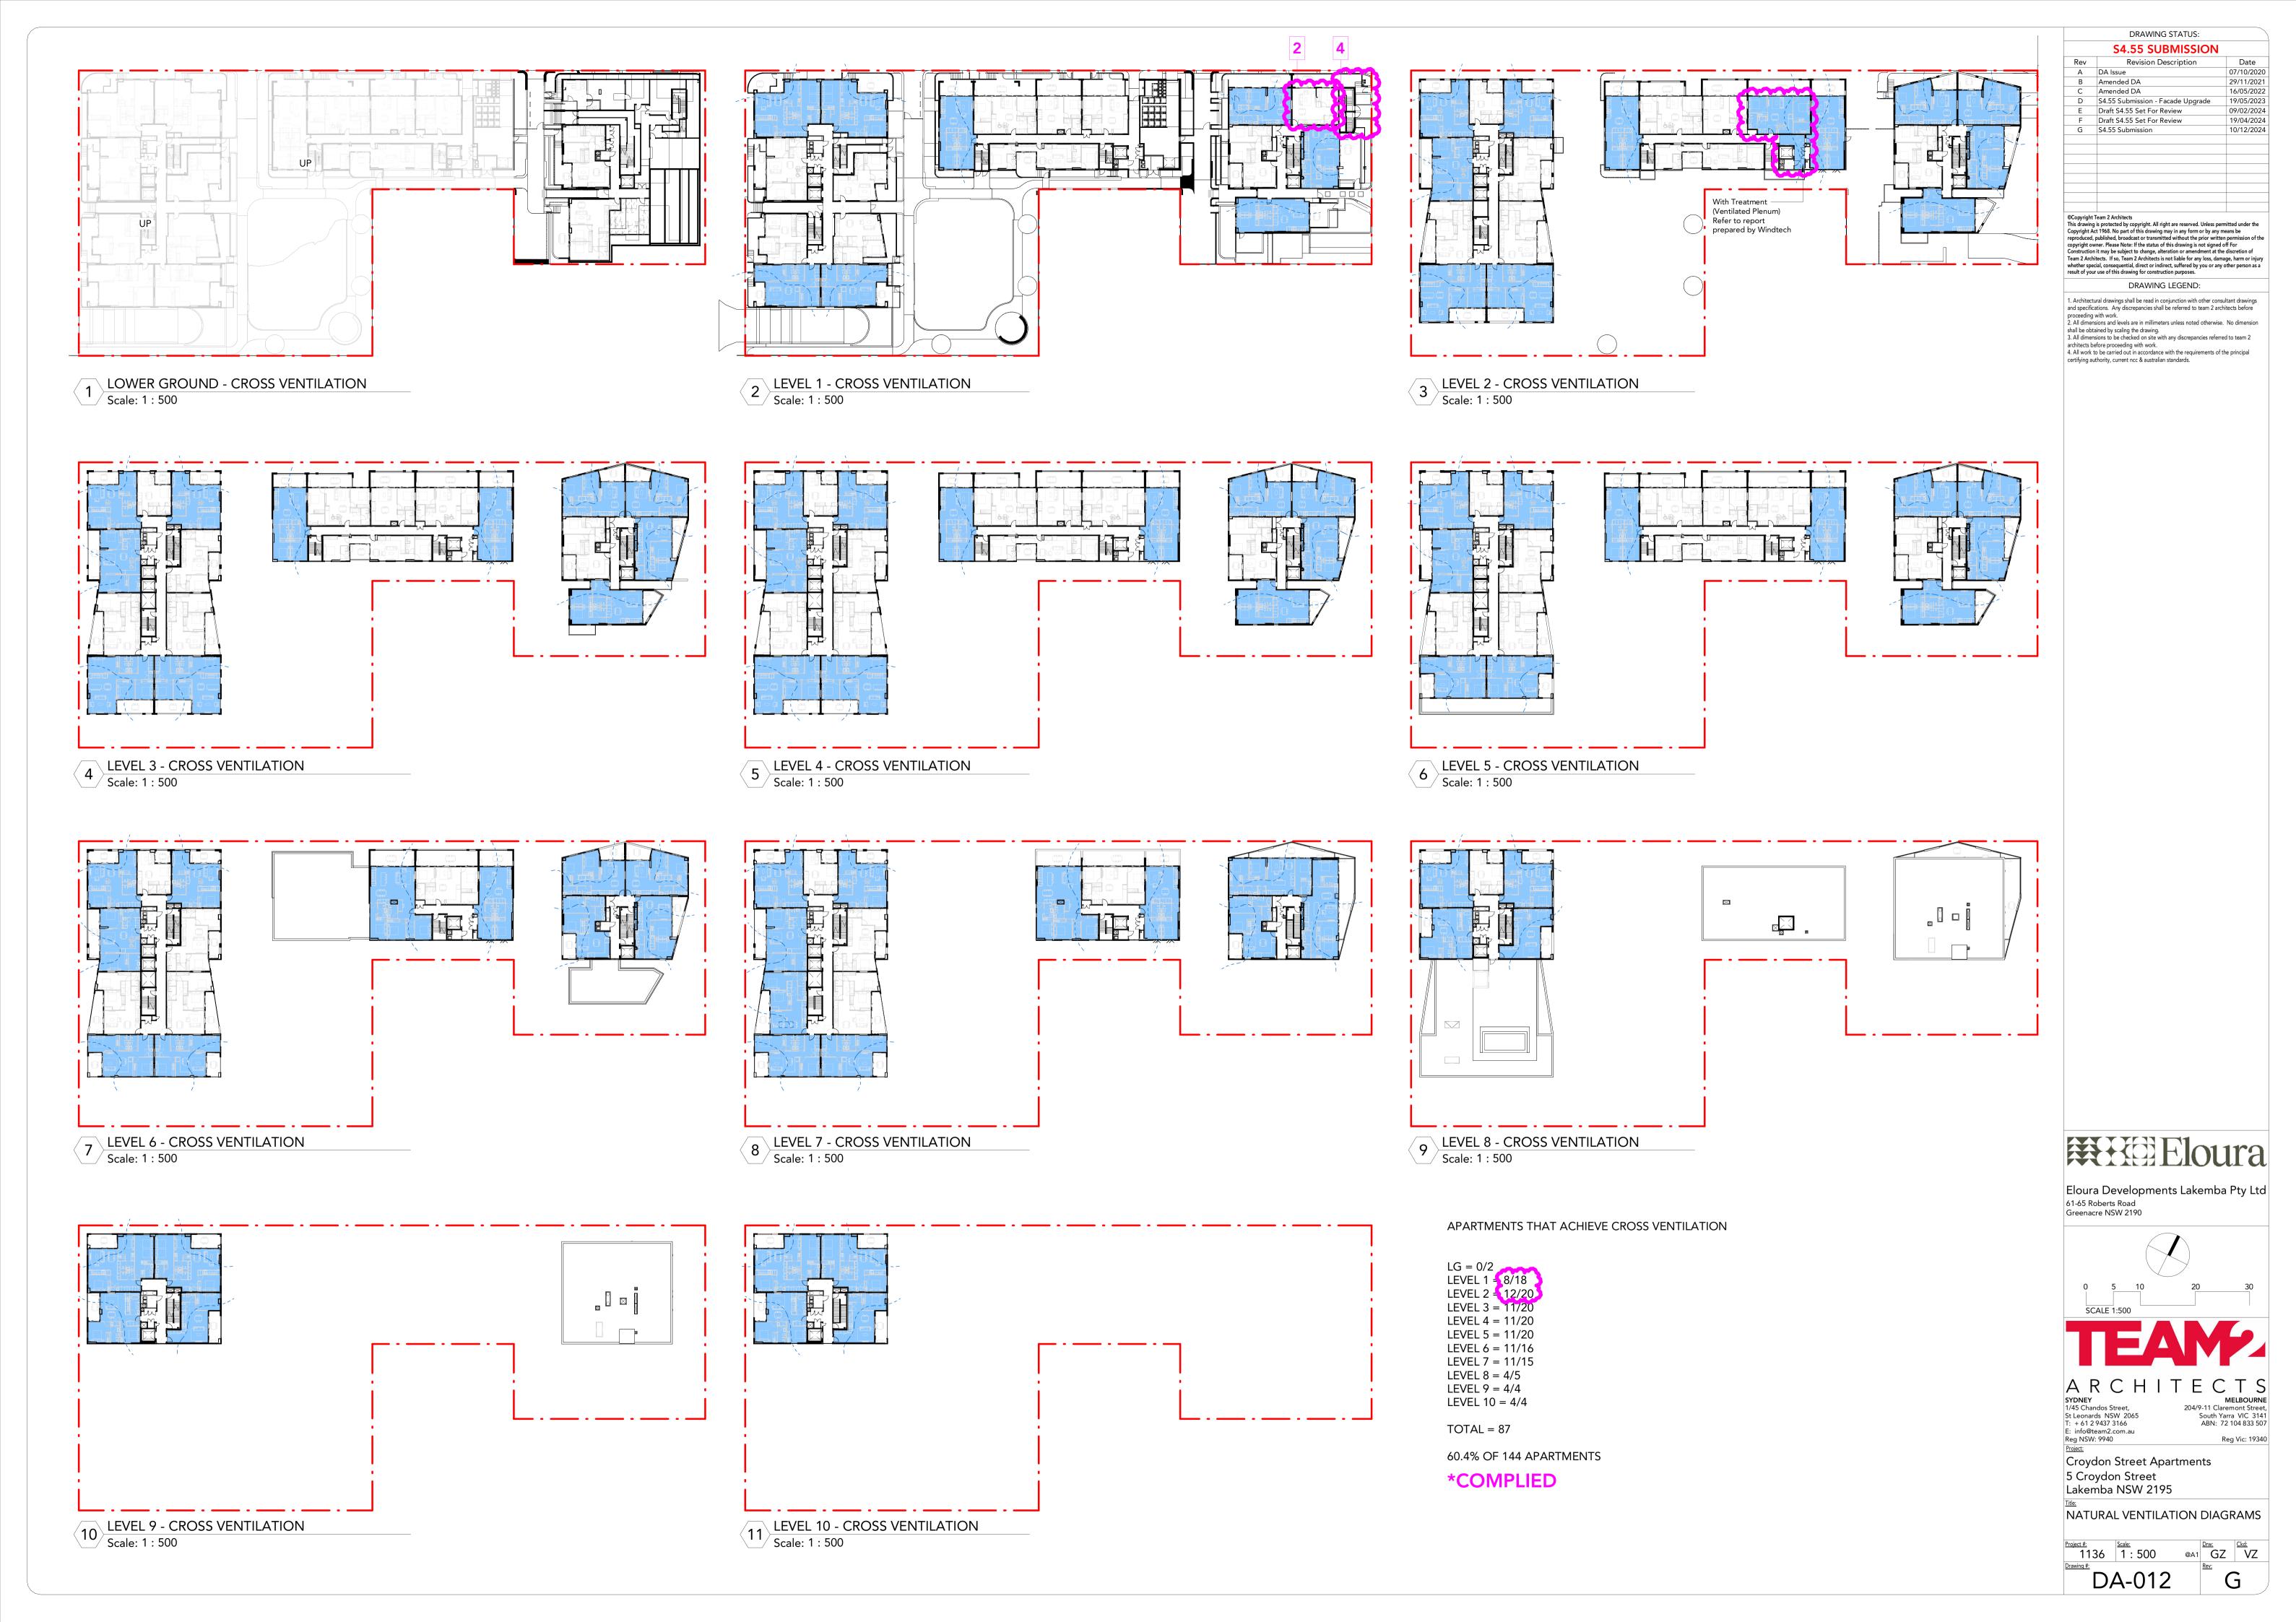

| SHEETS LIST - S4.55 |                                |                  |  |  |
|---------------------|--------------------------------|------------------|--|--|
| Sheet Number        | Sheet Name                     | Current Revision |  |  |
|                     |                                |                  |  |  |
| DA-000              | COVER SHEET & DRAWING SCHEDULE | Н                |  |  |
| DA-010              | GFA CALCULATION                | G                |  |  |
| DA-011              | SOLAR ACCESS DIAGRAMS          | G                |  |  |
| DA-012              | NATURAL VENTILATION DIAGRAMS   | G                |  |  |
| DA-013              | STORAGE DIAGRAM                | G                |  |  |
| DA-100              | BASEMENT LEVEL 2               | E                |  |  |
| DA-101              | BASEMENT LEVEL 1               | E                |  |  |
| DA-102              | PLAN - LOWER GROUND            | G                |  |  |
| DA-103              | PLAN - LEVEL 1                 | G                |  |  |
| DA-104              | PLAN - LEVEL 2-4 (TYPICAL)     | Н                |  |  |
| DA-106              | PLAN - LEVEL 5                 | Н                |  |  |
| DA-107              | PLAN - LEVEL 6                 | Н                |  |  |
| DA-108              | PLAN - LEVEL 7                 | Н                |  |  |
| DA-109              | PLAN - LEVEL 8                 | Н                |  |  |
| DA-110              | PLAN - LEVEL 9-10 (TYPICAL)    | G                |  |  |
| DA-111              | PLAN - ROOF                    | Н                |  |  |
| DA-150              | ADAPTABLE UNIT TYPES           | F                |  |  |
| DA-151              | SILVER LIVING UNIT TYPES       | F                |  |  |
| DA-200              | NORTH & SOUTH ELEVATIONS       | Н                |  |  |
| DA-201              | EAST & WEST ELEVATIONS         | Н                |  |  |
| DA-202              | EAST & WEST ELEVATIONS         | Н                |  |  |
| DA-300              | SECTIONS                       | F                |  |  |
| DA-301              | SECTIONS                       | F                |  |  |
| DA-302              | SECTIONS                       | F                |  |  |
| DA-400              | MATERIALS AND FINISHES         | E                |  |  |
| DA-800              | SHADOW DIAGRAMS - PLAN VIEW    | E                |  |  |
| DA-801              | SHADOW DIAGRAMS - PLAN VIEW    | E                |  |  |
| DA-810              | SOLAR ACCESS DIAGRAMS - AXO    | D                |  |  |
| DA-811              | SOLAR ACCESS DIAGRAMS - AXO    | D                |  |  |