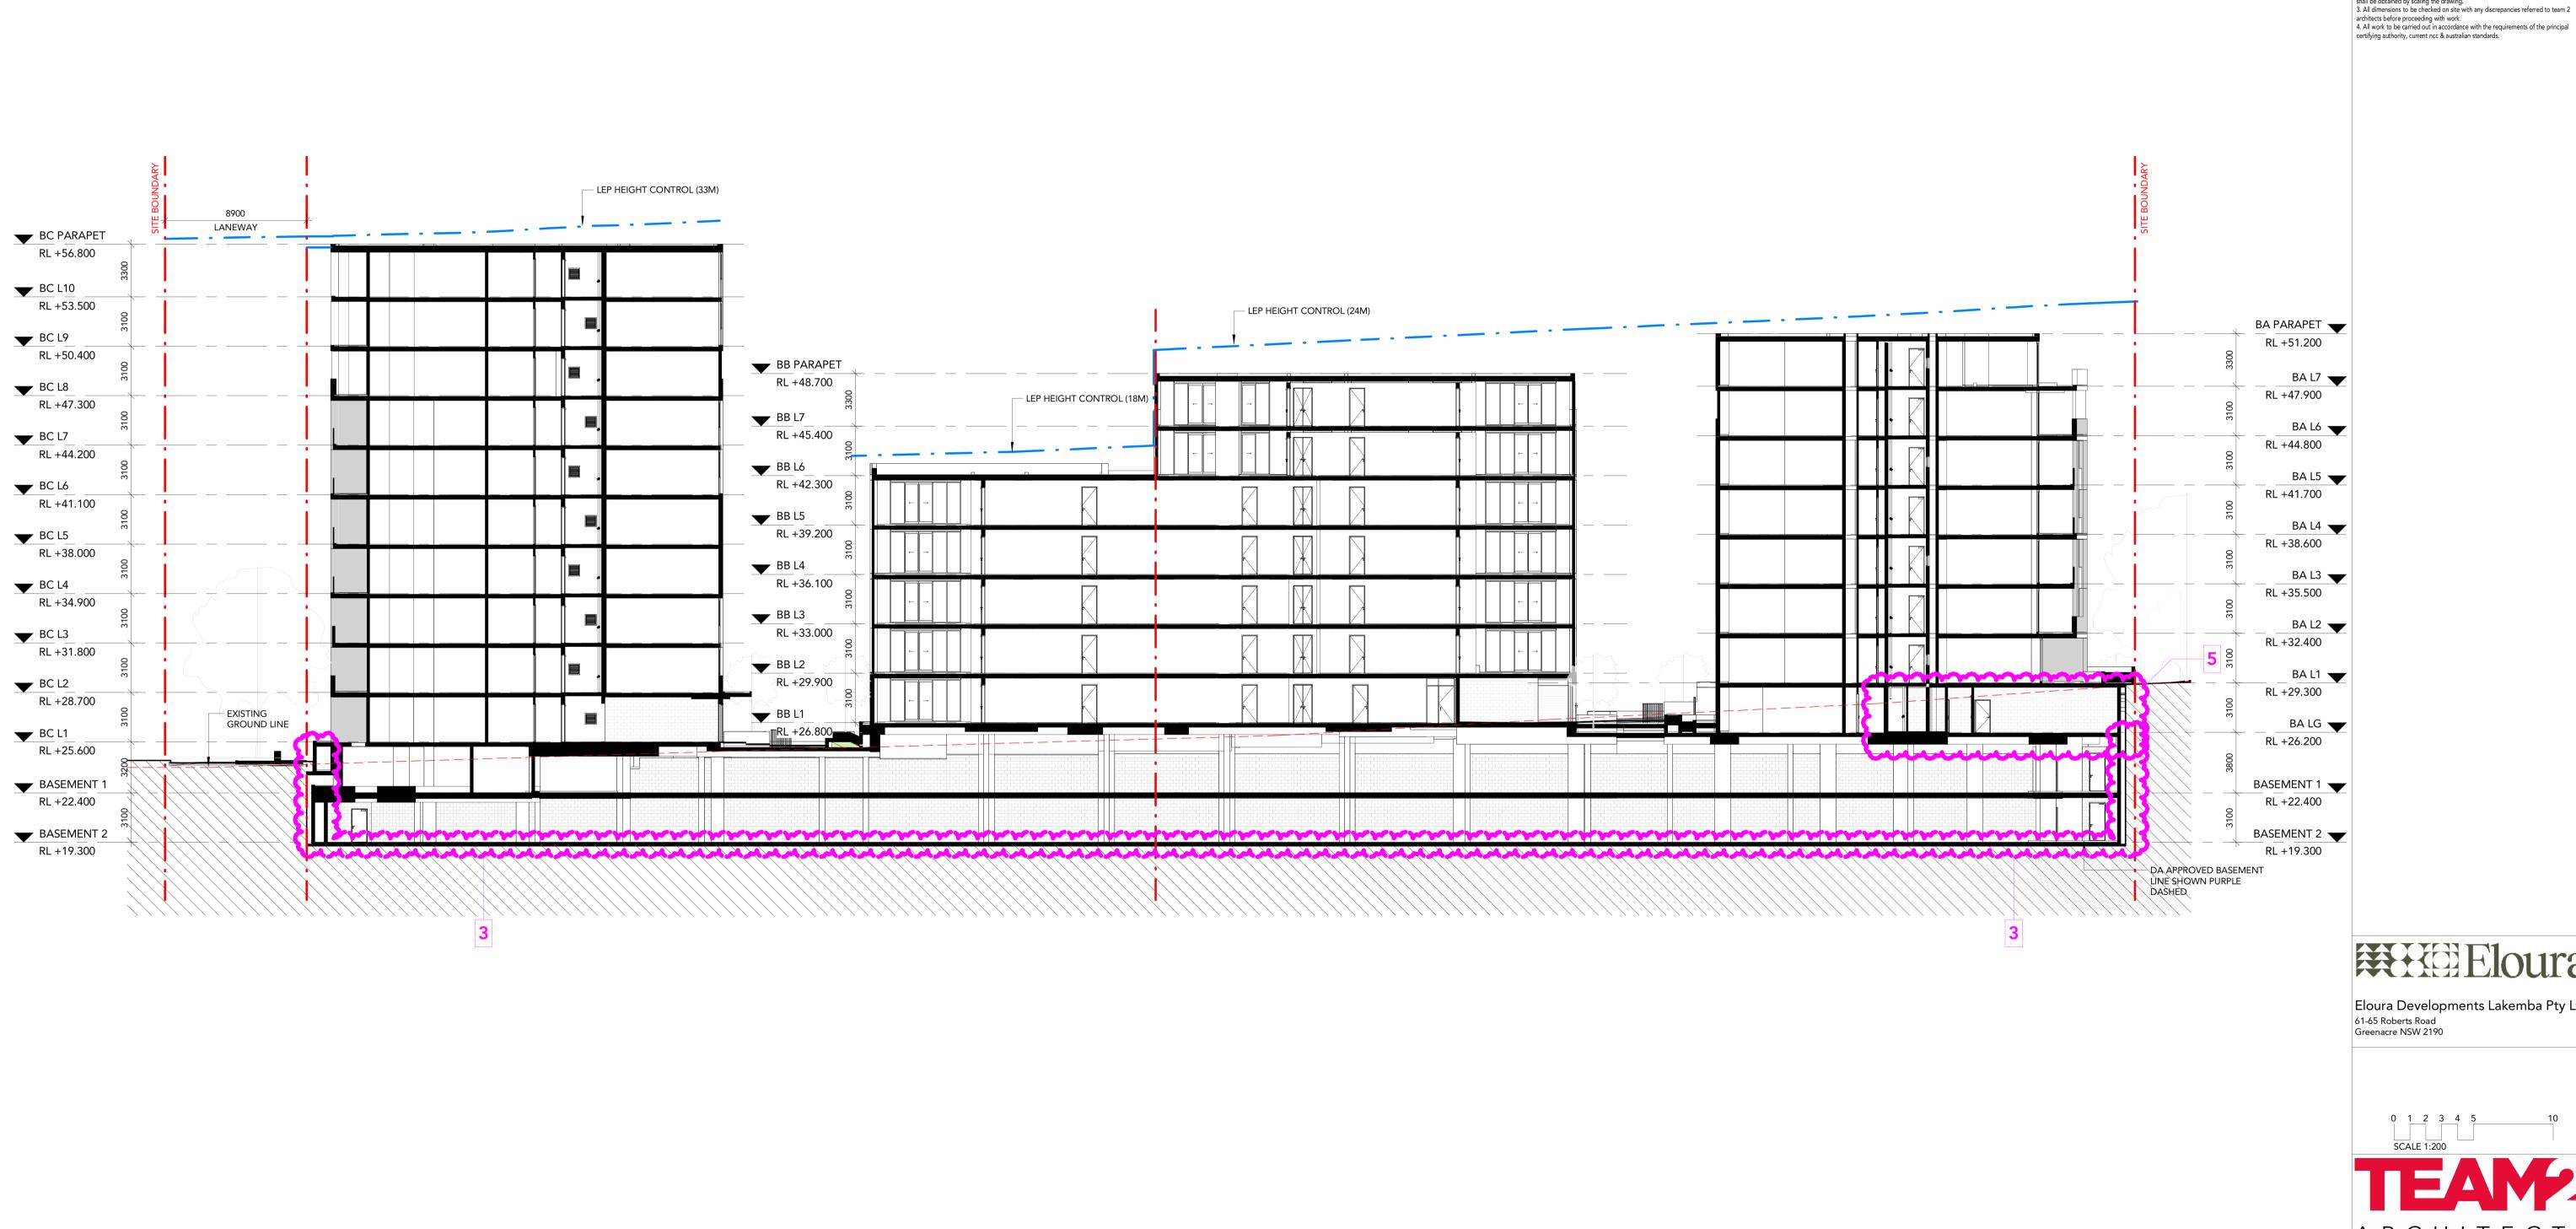

Reg Vic: 19340

Project:

Croydon Street Apartments 5 Croydon Street

Lakemba NSW 2195 Title: SECTIONS

Project #: Scale: 1: 200 @A1 GZ Ckd: VZ DA-302

Austral Brick - Light

Window Frame/Metal Balustrade

GL1 Clear Glass