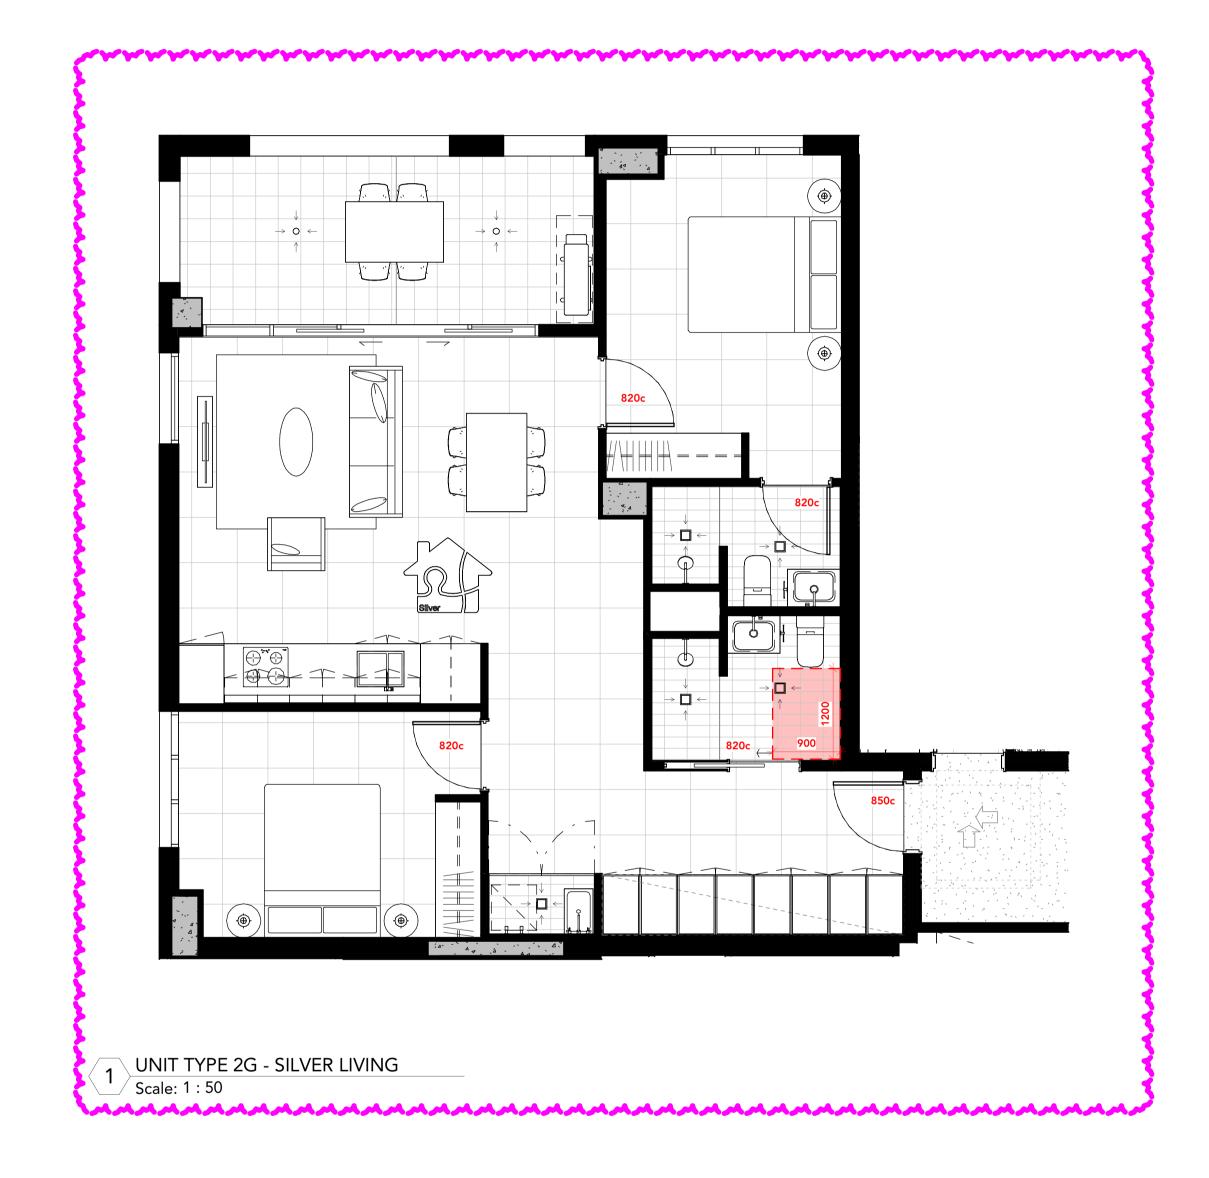

# 2 BEDROOM APARTMENT

Type 2G - Silver Living Apartment = 77+m<sup>2</sup> Balcony = 13+m<sup>2</sup>

\*SILVER LIVABLE LAYOUT AMENDED
TO SUIT UNIT INTERNAL LAYOUT AMENDMENTS.

|     | S4.55 SUBMISSION                                                                | V                     |
|-----|---------------------------------------------------------------------------------|-----------------------|
| Rev | Revision Description                                                            | Date                  |
| Α   | DA Issue                                                                        | 07/10/202             |
| В   | Amended DA                                                                      | 29/11/202             |
| С   | Amended DA                                                                      | 16/05/202             |
| D   | Draft S4.55 Set For Review                                                      | 09/02/202             |
| Е   | Draft S4.55 Set For Review                                                      | 19/04/202             |
| F   | S4.55 Submission                                                                | 10/12/202             |
|     |                                                                                 |                       |
|     | Team 2 Architects<br>g is protected by copyright. All right are reserved. Unles | s permitted under the |