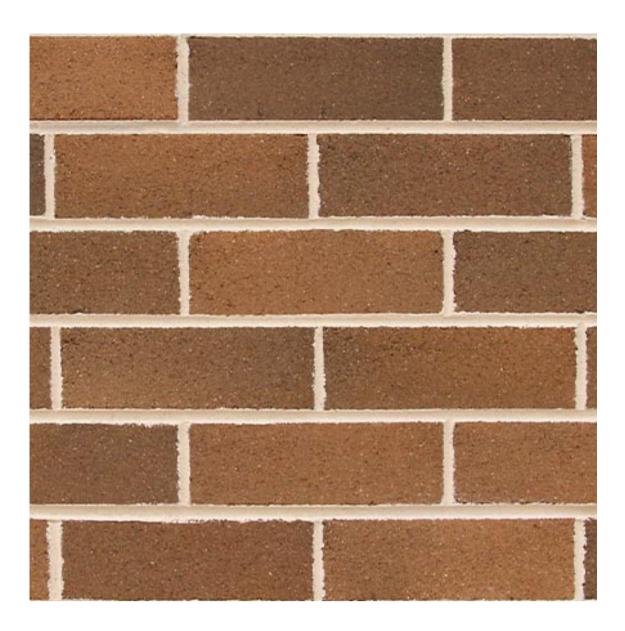

4. All work to be carried out in accordance with the requirements of the principal certifying authority, current ncc & australian standards.

LIGHT BRICK

MID-TONE BRICK

(BW3) DARK BRICK

FC1 PAINTED FC CLADDING - LIGHT

Reg Vic: 19340

Project:

Croydon Street Apartments 5 Croydon Street

Lakemba NSW 2195 Title: SECTIONS

Project #: Scale: 1: 200 @A1 GZ Ckd: VZ DA-302

Austral Brick - Light

Window Frame/Metal Balustrade

GL1 Clear Glass

BW2 Austral Brick - Mid-tone

Painted FC Panel - Light

GL2 Frosted Glass

BW3 Austral Brick - Dark

Painted FC Panel - Dark

GL3 Dark Translucent Glass

|                  | DRAWING STATUS:                   |           |  |  |
|------------------|-----------------------------------|-----------|--|--|
| S4.55 SUBMISSION |                                   |           |  |  |
| Rev              | Revision Description              | Date      |  |  |
| Α                | DA Issue                          | 07/10/202 |  |  |
| В                | Amended DA                        | 29/11/202 |  |  |
| С                | Amended DA                        | 16/05/202 |  |  |
| D                | S4.55 Submission - Facade Upgrade | 19/05/202 |  |  |
| Е                | S4.55 Submission                  | 10/12/202 |  |  |
|                  |                                   |           |  |  |
|                  |                                   |           |  |  |
|                  |                                   |           |  |  |
|                  |                                   |           |  |  |
|                  |                                   |           |  |  |
|                  |                                   |           |  |  |
|                  |                                   |           |  |  |
|                  |                                   |           |  |  |
|                  |                                   |           |  |  |
|                  |                                   |           |  |  |
| @Convright       | Toom 2 Architects                 |           |  |  |

4. All work to be carried out in accordance with the requirements of the principal certifying authority, current ncc & australian standards.

(BW2) MID-TONE BRICK

(BW3) DARK BRICK

FC1 PAINTED FC CLADDING - LIGHT FC2 PAINTED FC CLADDING - DARK

(GL1) CLEAR GLASS

(GL2) FROSTED GLASS

(GL3) DARK TRANSLUCENT GLASS

Eloura Developments Lakemba Pty Ltd 61-65 Roberts Road Greenacre NSW 2190

A R C H I T E C T S

SYDNEY

1/45 Chandos Street,
St Leonards NSW 2065
T: + 61 2 9437 3166
E: info@team2.com.au
Reg NSW: 9940