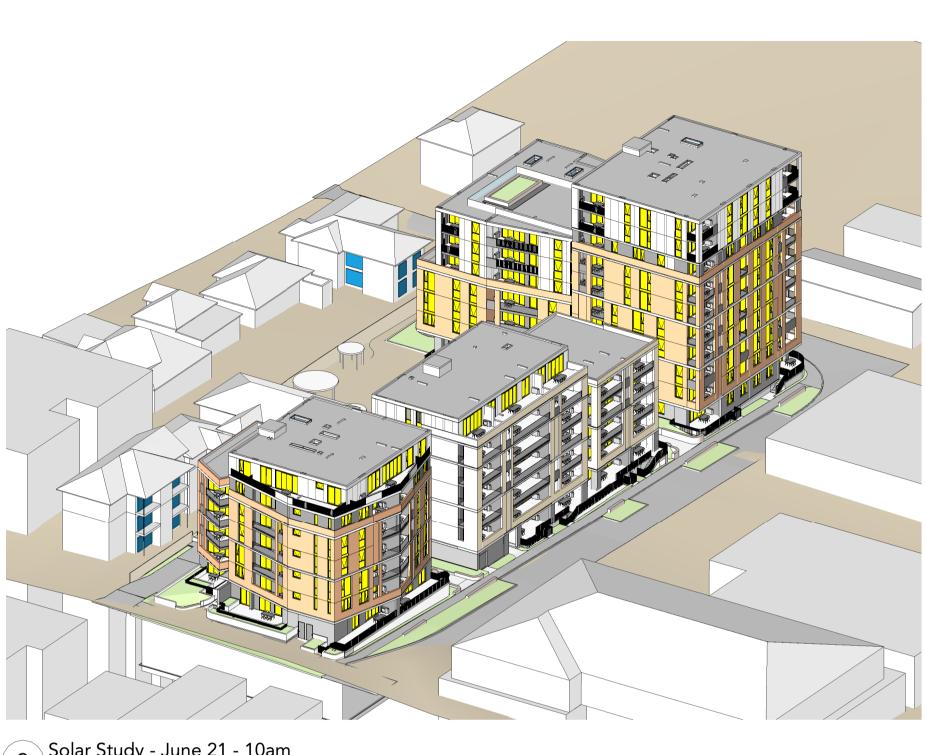

Project:

MELBOURNE
204/9-11 Claremont Street,
South Yarra VIC 3141
ABN: 72 104 833 507
Reg Vic: 19340

Croydon Street Apartments 5 Croydon Street Lakemba NSW 2195

SOLAR ACCESS DIAGRAMS - AXO

Solar Study - June 21 - 2pm