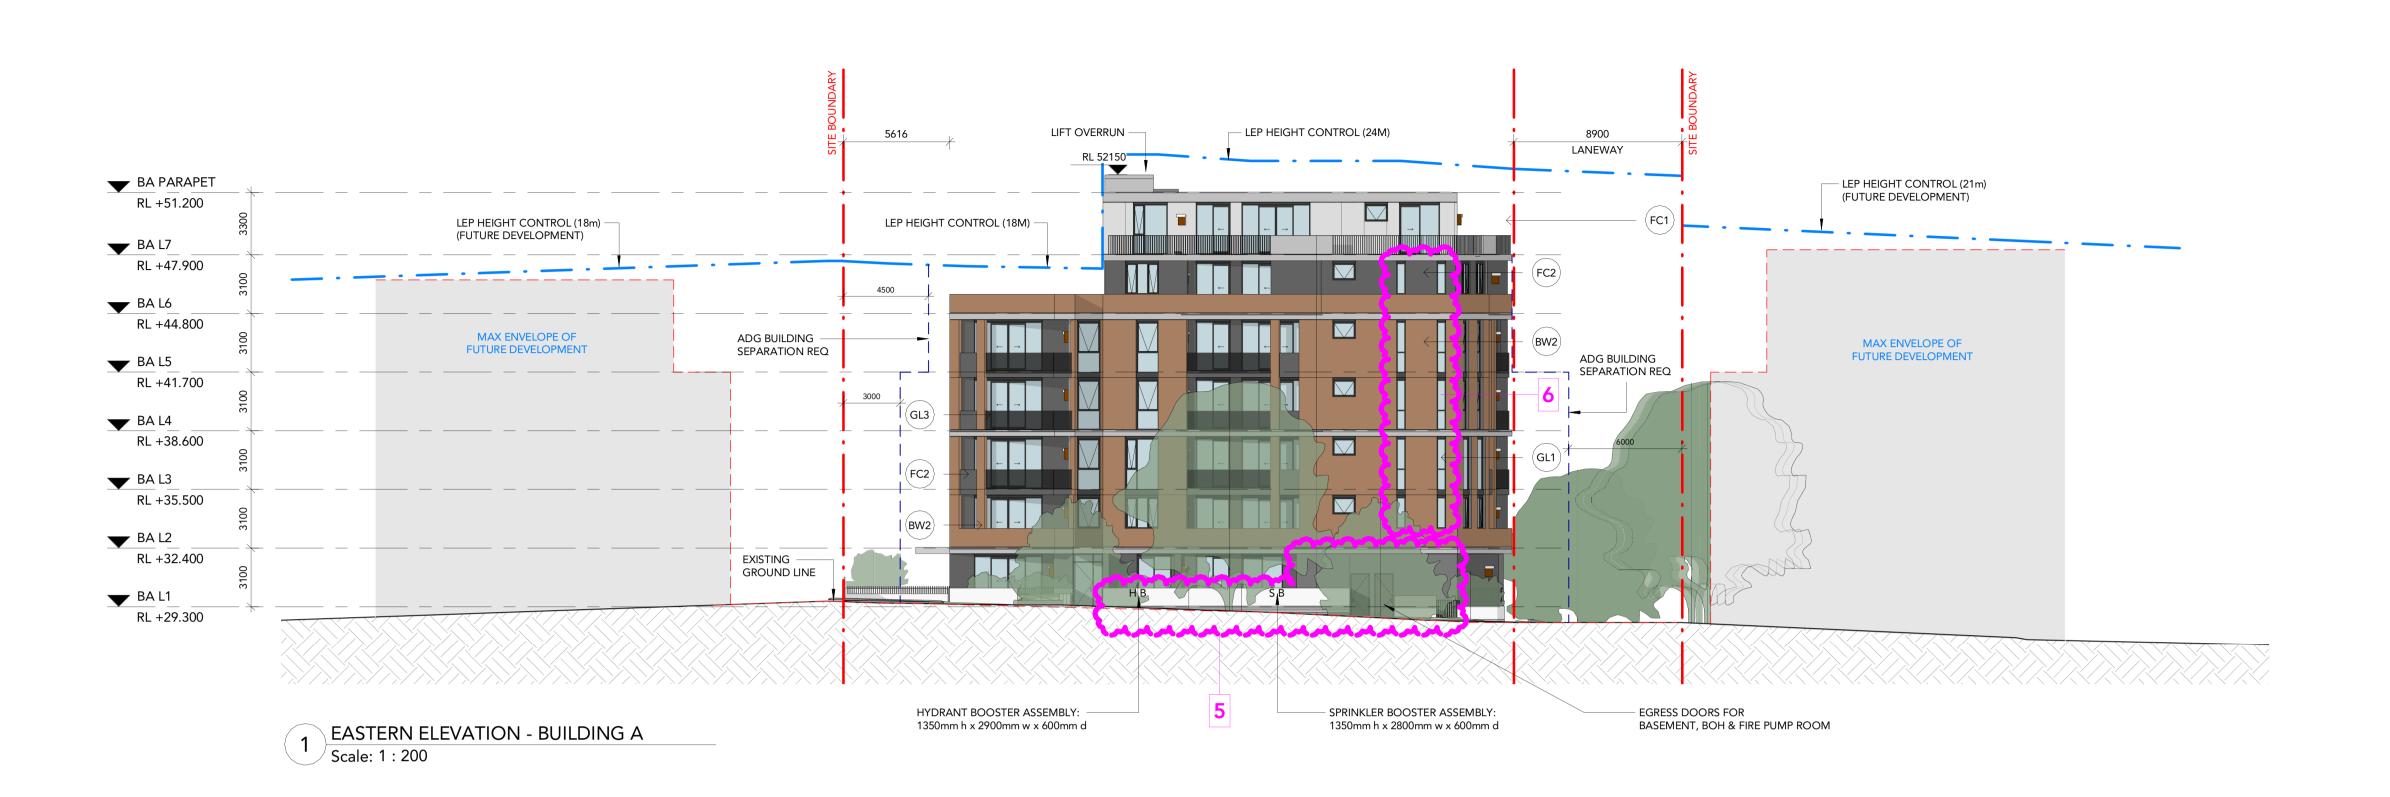

### **DRAWING STATUS: S4.55 SUBMISSION** S4.55 Submission - Facade Upgrade Amended S4.55 Draft S4.55 Set For Review Draft S4.55 Set For Review

©Copyright Team 2 Architects
This drawing is protected by copyright. All right are reserved. Unless permitted under the Copyright Act 1968. No part of this drawing may in any form or by any means be reproduced, published, broadcast or transmitted without the prior written permission of the copyright owner. Please Note: If the status of this drawing is not signed off For Construction it may be subject to change, alteration or amendment at the discretion of Team 2 Architects. If so, Team 2 Architects is not liable for any loss, damage, harm or injury whether special, consequential, direct or indirect, suffered by you or any other person as a result of your use of this drawing for construction purposes.

DRAWING LEGEND:

1. Architectural drawings shall be read in conjunction with other consultant drawings and specifications. Any discrepancies shall be referred to team 2 architects before proceeding with work.

2. All dimensions and levels are in millimeters unless noted otherwise. No dimension shall be obtained by scaling the drawing.

3. All dimensions to be checked on site with any discrepancies referred to team 2 architects before proceeding with work. architects before proceeding with work.

4. All work to be carried out in accordance with the requirements of the principal certifying authority, current ncc & australian standards.

**Eloura** 

Eloura Developments Lakemba Pty Ltd 61-65 Roberts Road Greenacre NSW 2190