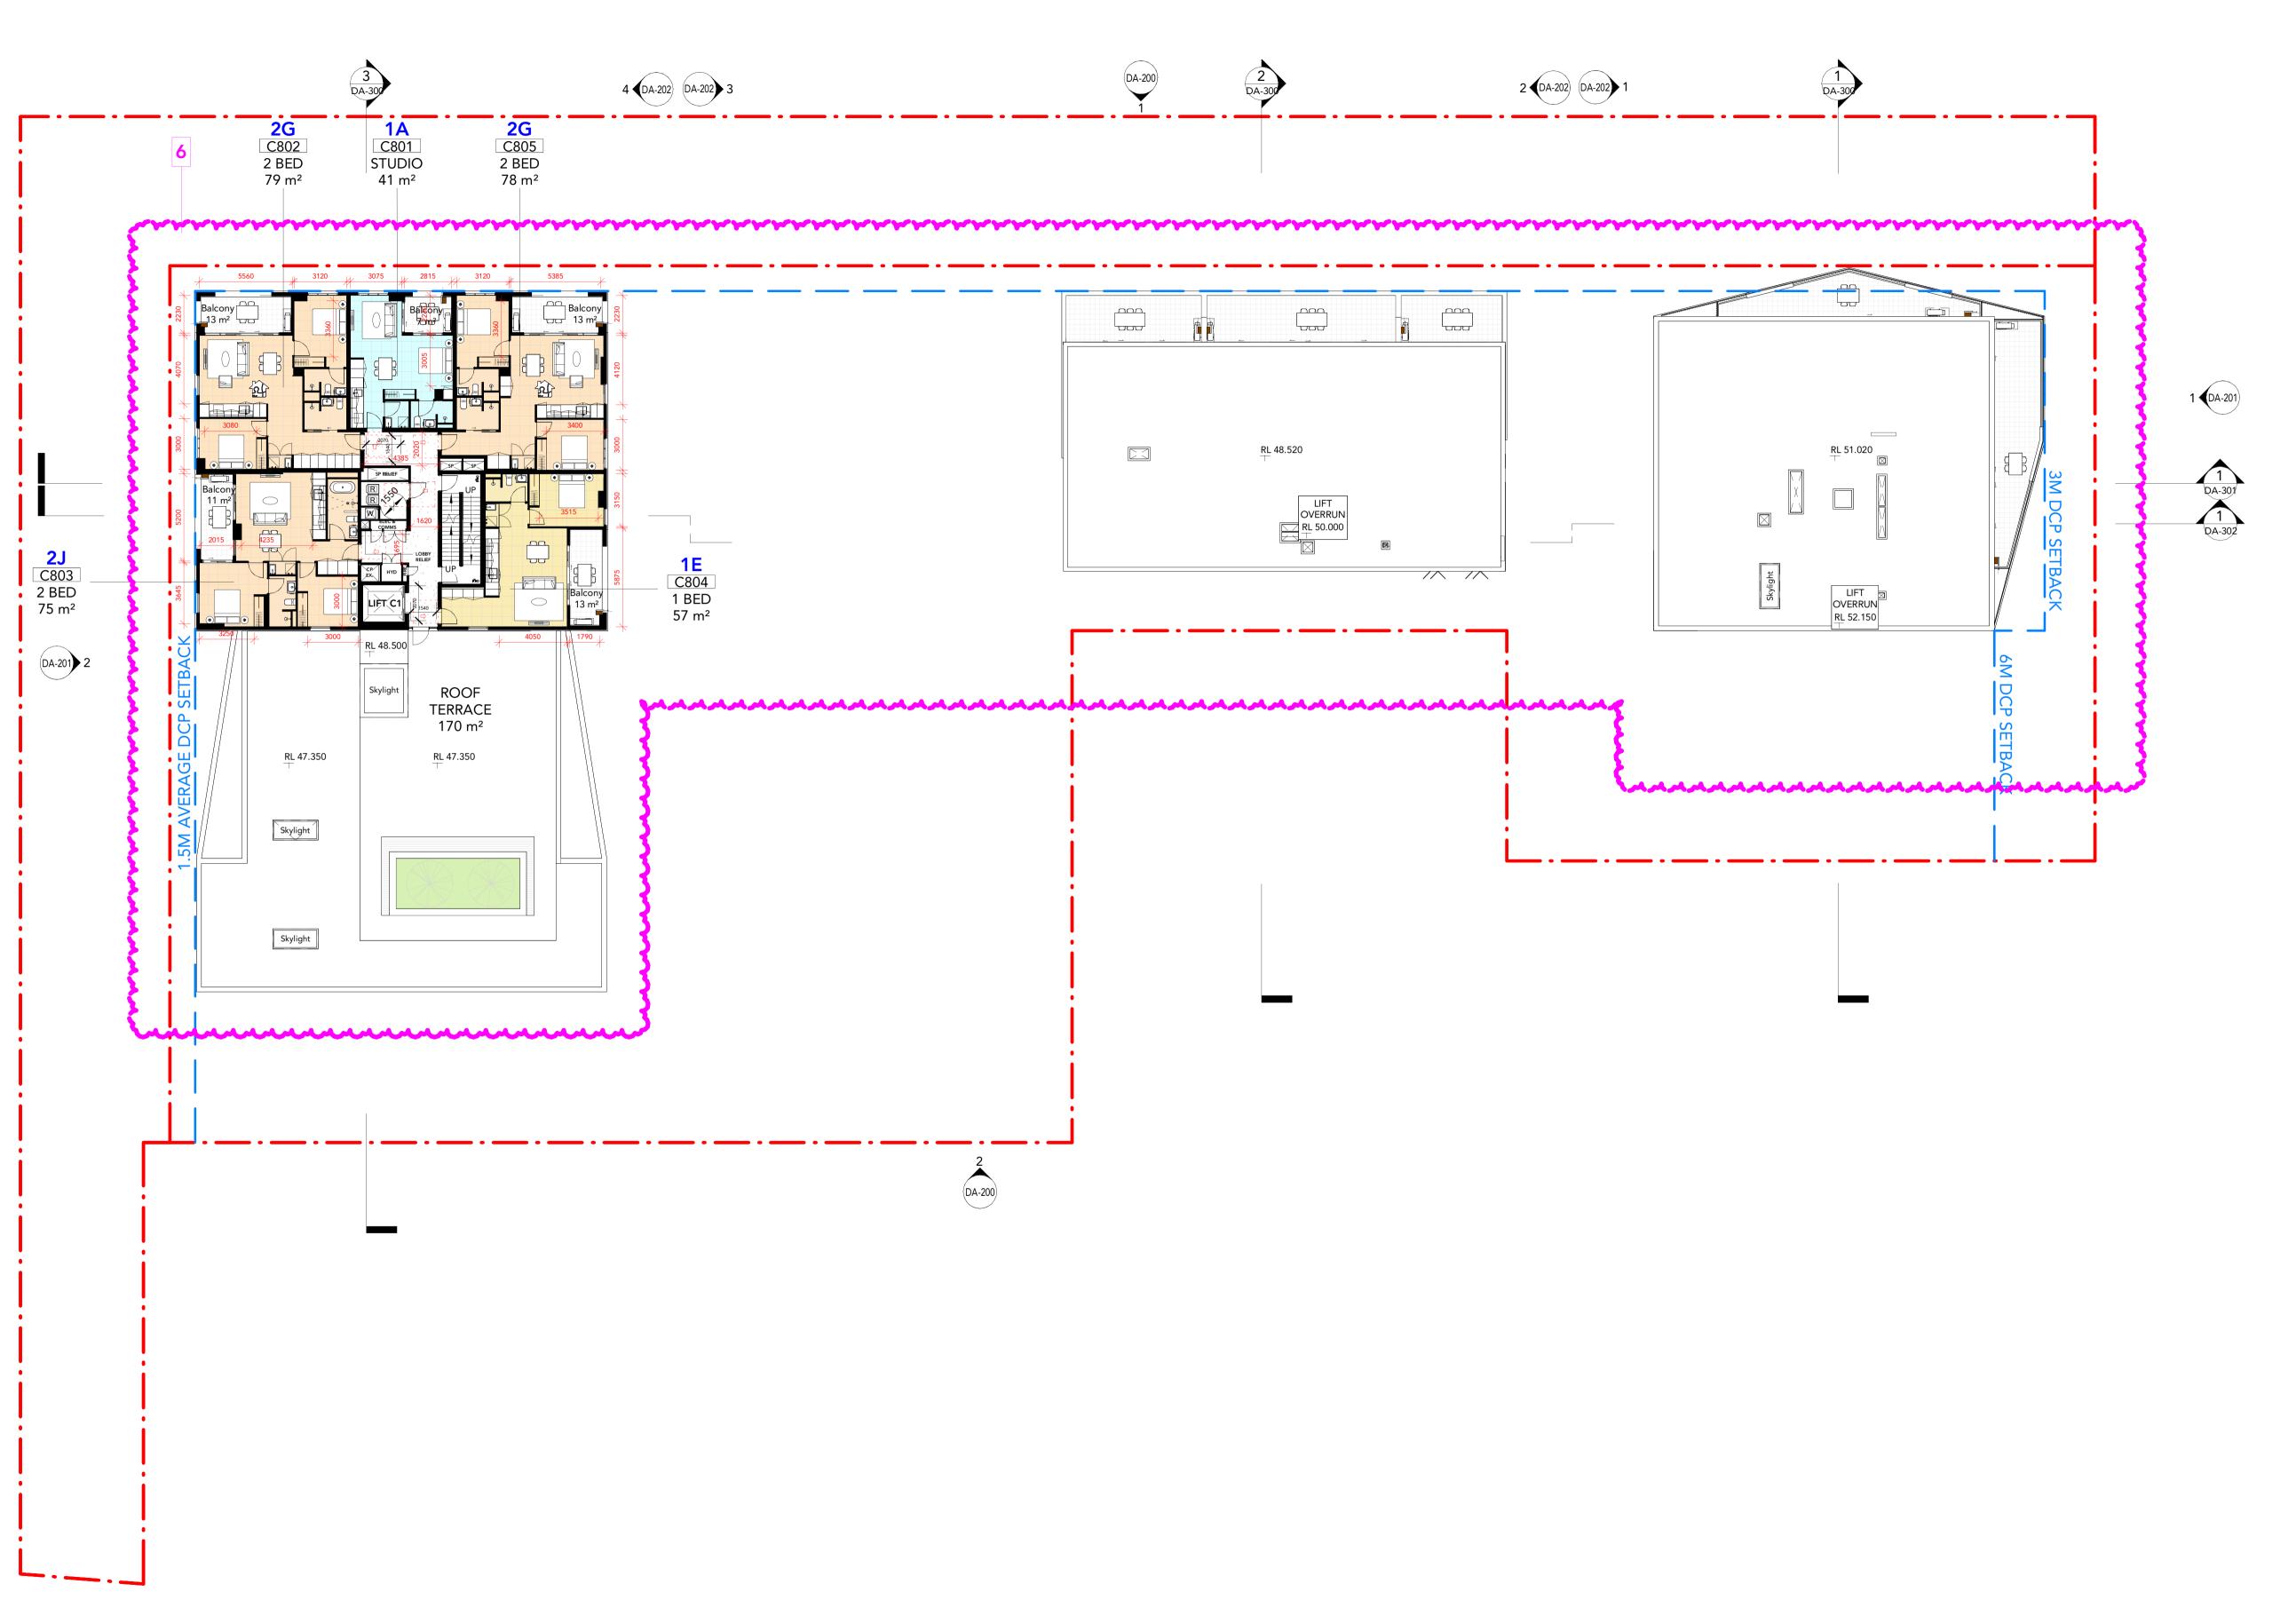

Reg Vic: 19340

Project:

Croydon Street Apartments

5 Croydon Street Lakemba NSW 2195 PLAN - ROOF

Project #: Scale: 1:200 