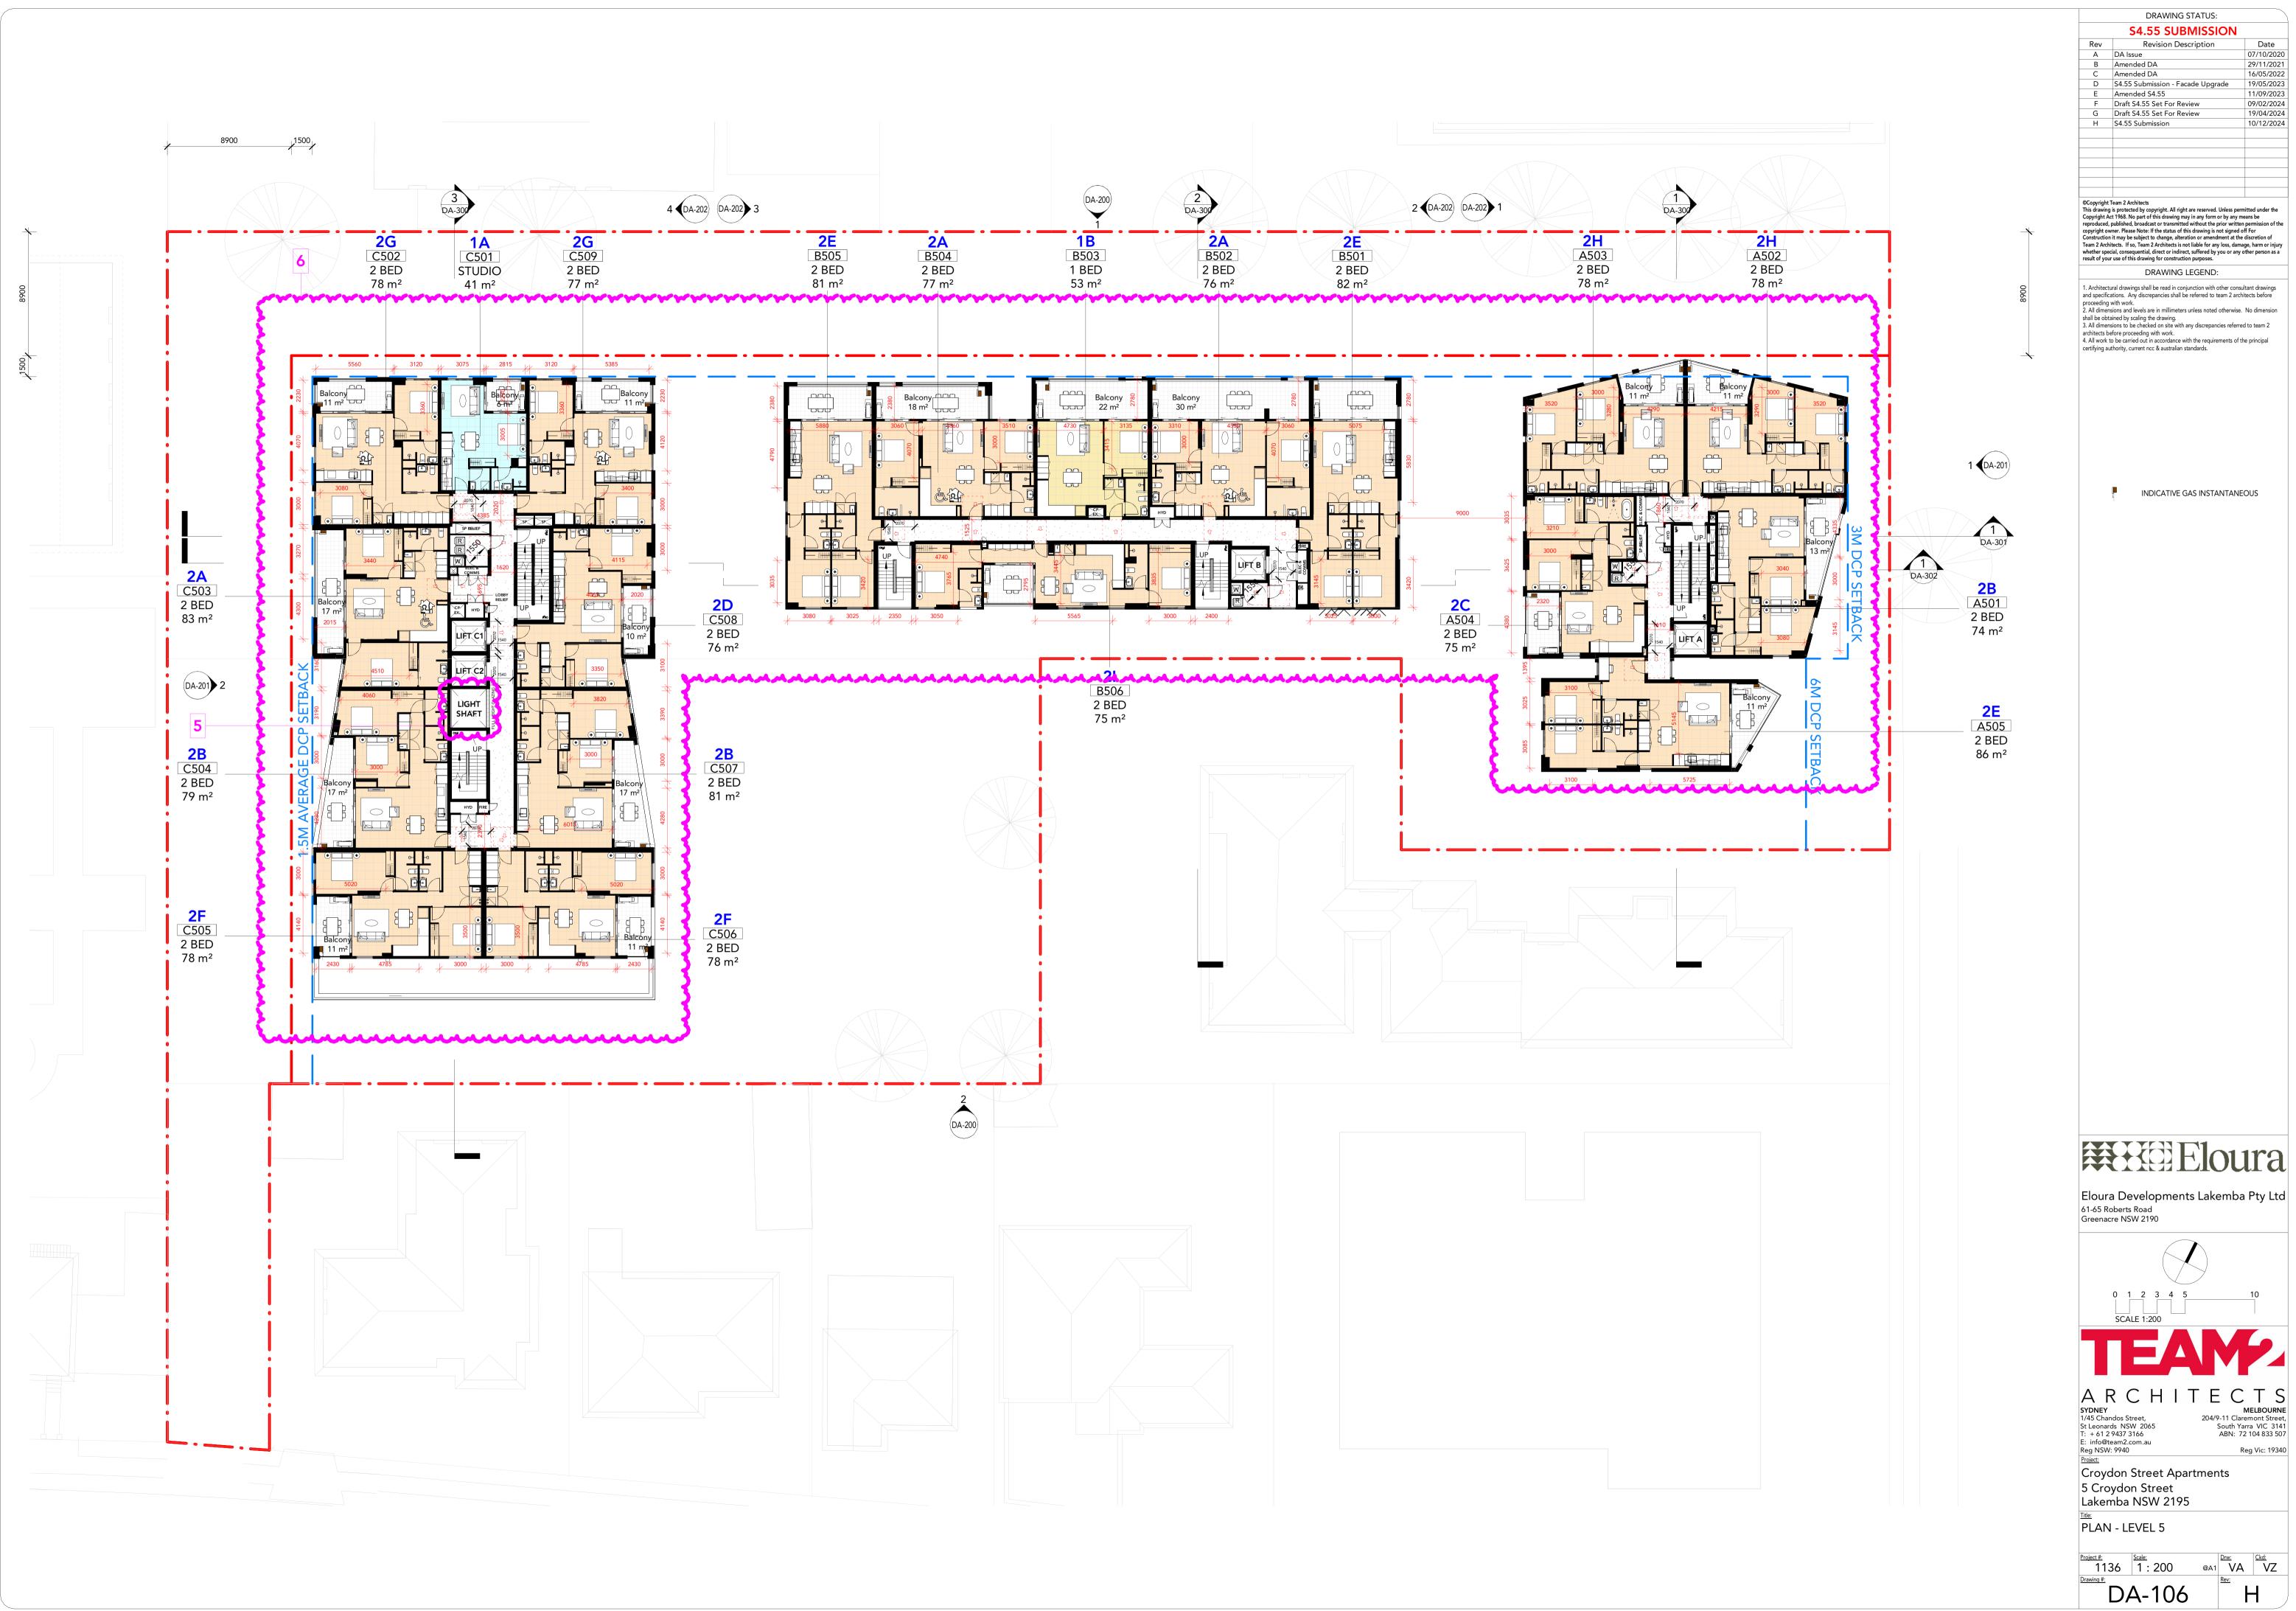

els are in millimeters unless noted otherwise. No dimension shall be obtained by scaling the drawing.

3. All dimensions to be checked on site with any discrepancies referred to team 2 architects before proceeding with work. architects before proceeding with work.

4. All work to be carried out in accordance with the requirements of the principal certifying authority, current ncc & australian standards.

INDICATIVE GAS INSTANTANEOUS

**Eloura** 

Eloura Developments Lakemba Pty Ltd 61-65 Roberts Road Greenacre NSW 2190



A R C H I T E C T S

SYDNEY

1/45 Chandos Street,
St Leonards NSW 2065
T: + 61 2 9437 3166
E: info@team2.com.au

Reg NSW 2940

Reg Vis: 19340

Reg NSW: 9940 Croydon Street Apartments

5 Croydon Street Lakemba NSW 2195

PLAN - LEVEL 2-4 (TYPICAL) Project #: Scale: 1:200 





**DRAWING STATUS: S4.55 SUBMISSION** Revision Description 07/10/2020 B Amended DA 29/11/2021 16/05/2022 Amended DA D S4.55 Submission - Facade Upgrade 19/05/2023 E Amended S4.55
F Draft S4.55 Set For Review 11/09/2023 09/02/2024 G Draft S4.55 Set For Review H S4.55 Submission 19/04/2024 10/12/2024

©Copyright Team 2 Architects

This drawing is protected by copyright. All right are reserved. Unless permitted under the Copyright Act 1968. No part of this drawing may in any form or by any means be reproduced, published, broadcast or transmitted without the prior written permission of the copyright owner. Please Note: If the status of this drawing is not signed off For Construction it may be subject to change, alteration or amendment at the discretion of Team 2 Architects. If so, Team 2 Ar