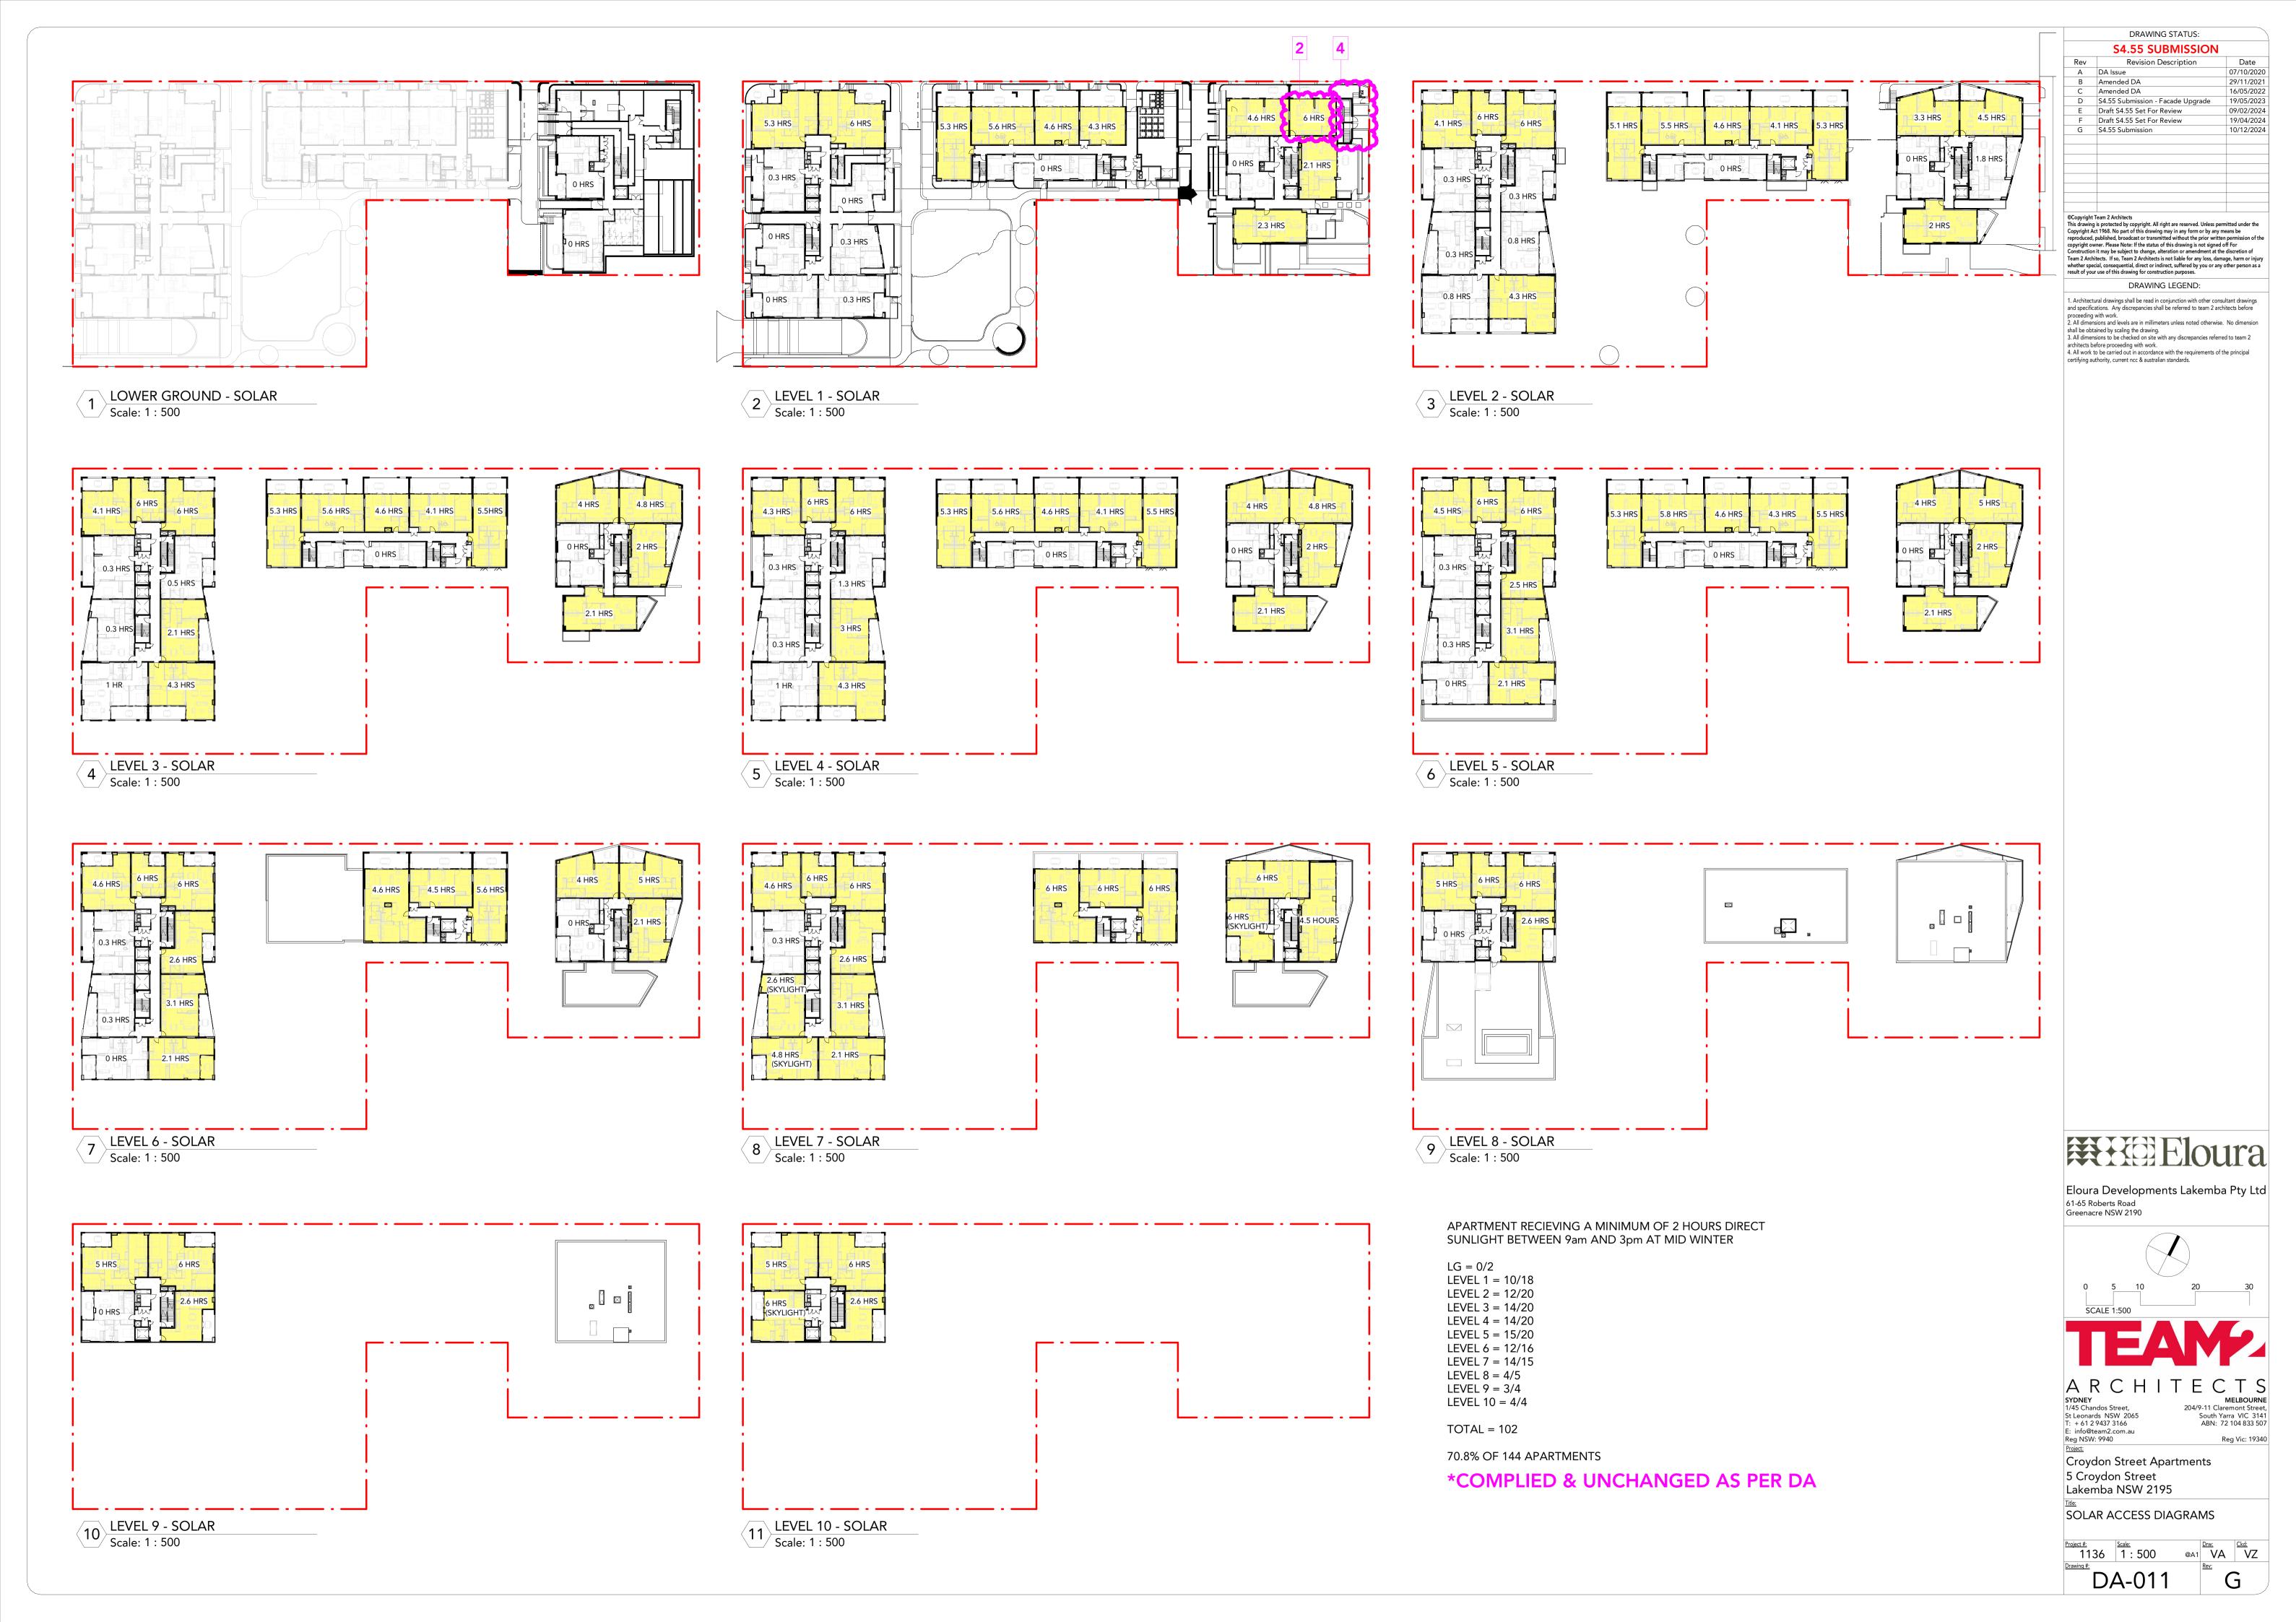

| SHEETS LIST - S4.55 |                                |                  |  |  |
|---------------------|--------------------------------|------------------|--|--|
| Sheet Number        | Sheet Name                     | Current Revision |  |  |
|                     |                                |                  |  |  |
| DA-000              | COVER SHEET & DRAWING SCHEDULE | Н                |  |  |
| DA-010              | GFA CALCULATION                | G                |  |  |
| DA-011              | SOLAR ACCESS DIAGRAMS          | G                |  |  |
| DA-012              | NATURAL VENTILATION DIAGRAMS   | G                |  |  |
| DA-013              | STORAGE DIAGRAM                | G                |  |  |
| DA-100              | BASEMENT LEVEL 2               | E                |  |  |
| DA-101              | BASEMENT LEVEL 1               | E                |  |  |
| DA-102              | PLAN - LOWER GROUND            | G                |  |  |
| DA-103              | PLAN - LEVEL 1                 | G                |  |  |
| DA-104              | PLAN - LEVEL 2-4 (TYPICAL)     | Н                |  |  |
| DA-106              | PLAN - LEVEL 5                 | Н                |  |  |
| DA-107              | PLAN - LEVEL 6                 | Н                |  |  |
| DA-108              | PLAN - LEVEL 7                 | Н                |  |  |
| DA-109              | PLAN - LEVEL 8                 | Н                |  |  |
| DA-110              | PLAN - LEVEL 9-10 (TYPICAL)    | G                |  |  |
| DA-111              | PLAN - ROOF                    | Н                |  |  |
| DA-150              | ADAPTABLE UNIT TYPES           | F                |  |  |
| DA-151              | SILVER LIVING UNIT TYPES       | F                |  |  |
| DA-200              | NORTH & SOUTH ELEVATIONS       | Н                |  |  |
| DA-201              | EAST & WEST ELEVATIONS         | Н                |  |  |
| DA-202              | EAST & WEST ELEVATIONS         | Н                |  |  |
| DA-300              | SECTIONS                       | F                |  |  |
| DA-301              | SECTIONS                       | F                |  |  |
| DA-302              | SECTIONS                       | F                |  |  |
| DA-400              | MATERIALS AND FINISHES         | E                |  |  |
| DA-800              | SHADOW DIAGRAMS - PLAN VIEW    | E                |  |  |
| DA-801              | SHADOW DIAGRAMS - PLAN VIEW    | E                |  |  |
| DA-810              | SOLAR ACCESS DIAGRAMS - AXO    | D                |  |  |
| DA-811              | SOLAR ACCESS DIAGRAMS - AXO    | D                |  |  |